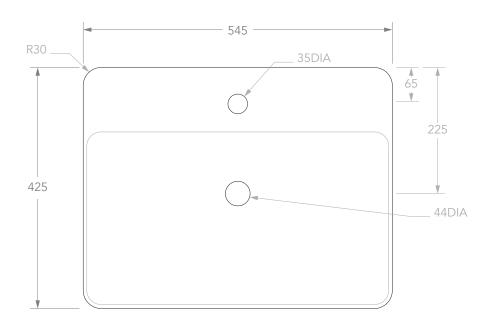

| PRODUCT    | COURAGE            | MATERIAL | SOLID SURFACE               |
|------------|--------------------|----------|-----------------------------|
| CODE       | TOPTCOU5543***     | COLOUR   | WHITE                       |
| STYLE      | SEMI INSET         | FINISH   | *** GLOSS (-G), MATTE (-TS) |
| DIMENSIONS | 545W X 425D X 119H |          |                             |
| CAPACITY   | 7L TO RIM          |          |                             |
| VERSION 7  | DATE 23/08/2021    |          |                             |

NOTES:
ALL DIMENSIONS ARE NOMINAL AND SUBJECT TO CHANGE. DO NOT DRILL OR ROUGH IN UNTIL YOU HAVE RECIEVED AND MEASURED YOUR PRODUCT.

BASIN SUITS 32MM WASTE. ADP UNIVERSAL PLUG AND WASTE RECOMMENDED (SOLD SEPARATELY).

3 TAP HOLES CAN BE DRILLED ON REQUEST.

CUT-OUT DXF DOWNLOAD AVAILABLE AT ADPAUSTRALIA.COM.AU

ALL DIMENSIONS ARE IN MILLIMETRES. DO NOT MEASURE FROM DRAWING.