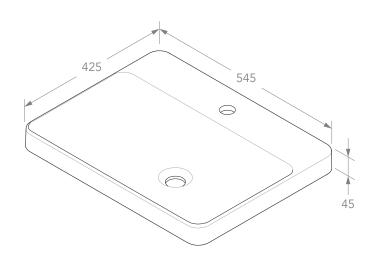

| PRODUCT    | COURAGE            | MATERIAL | SOLID SURFACE               |
|------------|--------------------|----------|-----------------------------|
| CODE       | TOPTCOU5543***     | COLOUR   | WHITE                       |
| STYLE      | SEMI INSET         | FINISH   | *** GLOSS (-G), MATTE (-TS) |
| DIMENSIONS | 545W X 425D X 119H |          |                             |
| CAPACITY   | 7L TO RIM          |          |                             |
| VERSION 7  | DATE 23/08/2021    |          |                             |