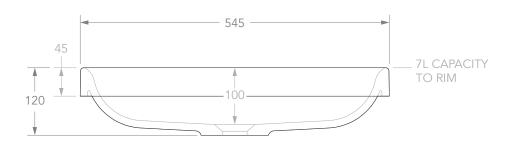

| PRODUCT    | COURAGE            | MATERIAL | SOLID SURFACE               |
|------------|--------------------|----------|-----------------------------|
| CODE       | TOPTCOU5543***     | COLOUR   | WHITE                       |
| STYLE      | SEMI INSET         | FINISH   | *** GLOSS (-G), MATTE (-TS) |
| DIMENSIONS | 545W X 425D X 119H |          |                             |
| CAPACITY   | 7L TO RIM          |          |                             |
| VERSION 7  | DATE 23/08/2021    |          |                             |