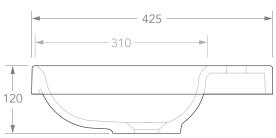

| PRODUCT    | COURAGE            | MATERIAL | SOLID SURFACE               |
|------------|--------------------|----------|-----------------------------|
| CODE       | TOPTCOU5543***     | COLOUR   | WHITE                       |
| STYLE      | SEMI INSET         | FINISH   | *** GLOSS (-G), MATTE (-TS) |
| DIMENSIONS | 545W X 425D X 119H |          |                             |
| CAPACITY   | 7L TO RIM          |          |                             |
| VERSION 7  | DATE 23/08/2021    |          |                             |