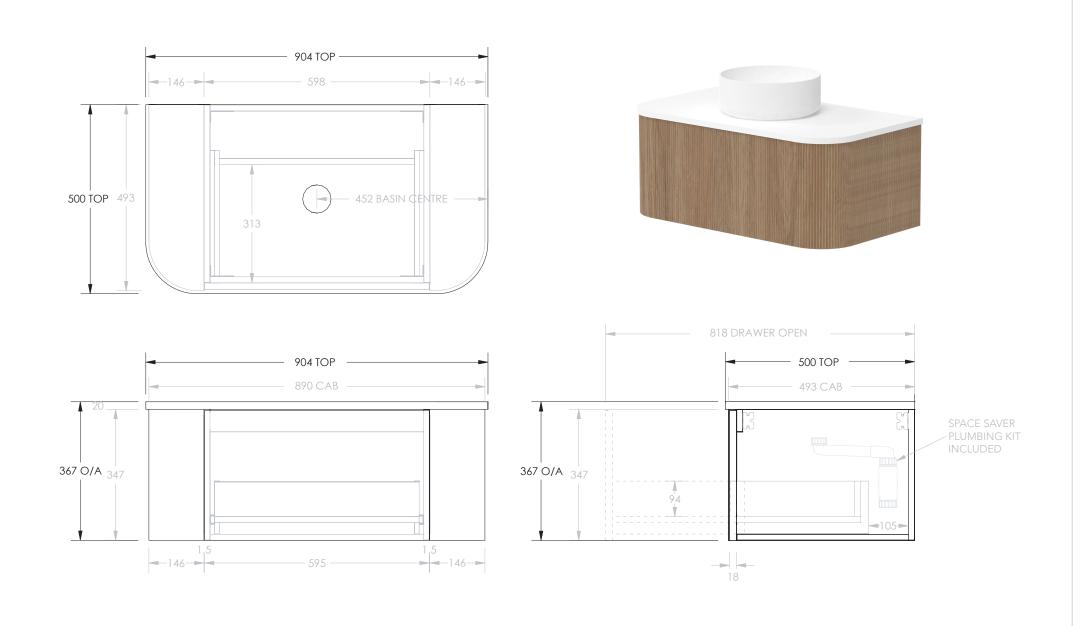

|    | PRODUCT:       | WAVERLEY 900 CENTRE   | CODE:           | WAVFAS0900WHC*                                   | NOTES:                                                                                                                                                                   |
|----|----------------|-----------------------|-----------------|--------------------------------------------------|--------------------------------------------------------------------------------------------------------------------------------------------------------------------------|
| dp | PRODUCT.       | WAVERLET 700 CENTRE   | BASIN POSITION: | CENTRE                                           | DIMENSIONS ARE NOMINAL. DO NOT DRILL OR ROUGH IN UNTIL YOU HAVE RECIEVED AND MEASURED YOUR VANITY                                                                        |
|    | SIZE:          | 904W x 500D x 367H    | *DRAWIN         | 20MM CHERRY PIE, FRIDAY, CAESARSTONE             | ALL DIMENSIONS ARE IN MILLIMETRES. DO NOT MEASURE FROM DRAWING.<br>SPACE SAVER PLUMBING KIT INCLUDED TO CONCEAL PLUMBING BEHIND DRAWER. PLEASE NOTE THAT THE BOX TRAP IS |
|    | CONFIGURATION: | ALL DRAWER, WALL HUNG |                 | *DRAWING APPLIES FOR CODES ENDING:<br>CP, FR, CS |                                                                                                                                                                          |
|    | VERSION: 03    | DATE: 29/06/2023      |                 | GI, HI, C3                                       | NOT COMPATIBLE WITH ALL BASINS. RECOMMEND USING A SHORT TRAP FOR SEMI INSET BASINS.                                                                                      |