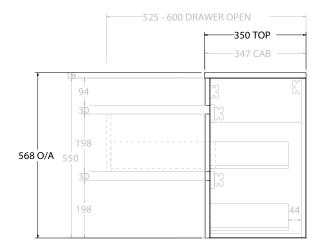

| dp | PRODUCT:       | GLACIER SEMI-RECESSED DOOR & DRAWER TWIN 900 WALL HUNG CENTRE BASIN | TOP:            | CAST MARBLE LUNA 900 | NOTES:                                                                      |
|----|----------------|---------------------------------------------------------------------|-----------------|----------------------|-----------------------------------------------------------------------------|
|    | CODE:          | LITE: GLLSCW0900WHCCM PRO: GLPSCW0900WHCCM                          | BASIN POSITION: | CENTRE BASIN         | ALL DIMENSIONS ARE NOMINAL AND SUBJECT TO CHANGE.                           |
|    | MOUNTING:      | WALL HUNG                                                           |                 |                      | DO NOT DRILL OR ROUGH IN UNTIL YOU HAVE RECEIVED AND MEASURED YOUR PRODUCT. |
|    | SIZE:          | 900W X 350D X 568H                                                  | 1               |                      | ALL DIMENSIONS ARE IN MILLIMETRES.                                          |
|    | CONFIGURATION: | DOOR & DRAWER                                                       |                 |                      | DO NOT MEASURE FROM DRAWING.                                                |
|    | VERSION: 01    | DATE: 09/14/22                                                      | ]               |                      |                                                                             |