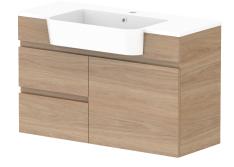

| dp | PRODUCT:       | GLACIER SEMI-RECESSED DOOR & DRAWER TWIN 900 WALL HUNG CENTRE BASIN | TOP:            | CAST MARBLE LUNA 900 | NOTES:                                                                      |
|----|----------------|---------------------------------------------------------------------|-----------------|----------------------|-----------------------------------------------------------------------------|
|    | CODE:          | LITE: GLLSCW0900WHCCM PRO: GLPSCW0900WHCCM                          | BASIN POSITION: | CENTRE BASIN         | ALL DIMENSIONS ARE NOMINAL AND SUBJECT TO CHANGE.                           |
|    | MOUNTING:      | WALL HUNG                                                           |                 |                      | DO NOT DRILL OR ROUGH IN UNTIL YOU HAVE RECEIVED AND MEASURED YOUR PRODUCT. |
|    | SIZE:          | 900W X 350D X 568H                                                  | 1               |                      | ALL DIMENSIONS ARE IN MILLIMETRES.                                          |
|    | CONFIGURATION: | DOOR & DRAWER                                                       |                 |                      | DO NOT MEASURE FROM DRAWING.                                                |
|    | VERSION: 01    | DATE: 09/14/22                                                      | ]               |                      |                                                                             |