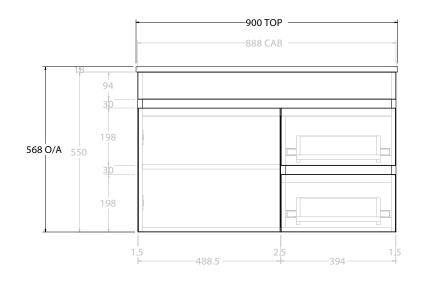

| dp | PRODUCT:       | GLACIER SEMI-RECESSED DOOR & DRAWER TWIN 900 WALL HUNG CENTRE BASIN | TOP:            | CAST MARBLE LUNA 900 | NOTES:                                                                      |
|----|----------------|---------------------------------------------------------------------|-----------------|----------------------|-----------------------------------------------------------------------------|
|    | CODE:          | LITE: GLLSCW0900WHCCM PRO: GLPSCW0900WHCCM                          | BASIN POSITION: | CENTRE BASIN         | ALL DIMENSIONS ARE NOMINAL AND SUBJECT TO CHANGE.                           |
|    | MOUNTING:      | WALL HUNG                                                           |                 |                      | DO NOT DRILL OR ROUGH IN UNTIL YOU HAVE RECEIVED AND MEASURED YOUR PRODUCT. |
|    | SIZE:          | 900W X 350D X 568H                                                  | 1               |                      | ALL DIMENSIONS ARE IN MILLIMETRES.                                          |
|    | CONFIGURATION: | DOOR & DRAWER                                                       |                 |                      | DO NOT MEASURE FROM DRAWING.                                                |
|    | VERSION: 01    | DATE: 09/14/22                                                      | ]               |                      |                                                                             |