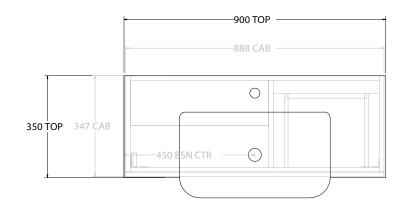

| dp | PRODUCT:       | GLACIER SEMI-RECESSED DOOR & DRAWER TWIN 900 WALL HUNG CENTRE BASIN | TOP:            | CAST MARBLE LUNA 900 | NOTES:                                                                      |
|----|----------------|---------------------------------------------------------------------|-----------------|----------------------|-----------------------------------------------------------------------------|
|    | CODE:          | LITE: GLLSCW0900WHCCM PRO: GLPSCW0900WHCCM                          | BASIN POSITION: | CENTRE BASIN         | ALL DIMENSIONS ARE NOMINAL AND SUBJECT TO CHANGE.                           |
|    | MOUNTING:      | WALL HUNG                                                           |                 |                      | DO NOT DRILL OR ROUGH IN UNTIL YOU HAVE RECEIVED AND MEASURED YOUR PRODUCT. |
|    | SIZE:          | 900W X 350D X 568H                                                  | 1               |                      | ALL DIMENSIONS ARE IN MILLIMETRES.                                          |
|    | CONFIGURATION: | DOOR & DRAWER                                                       |                 |                      | DO NOT MEASURE FROM DRAWING.                                                |
|    | VERSION: 01    | DATE: 09/14/22                                                      | ]               |                      |                                                                             |