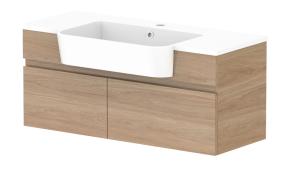

| PRODUCT:       | GLACIER SEMI-RECESSED DOOR & DRAWER SLIM 900 WALL HUNG CENTRE BASIN |
|----------------|---------------------------------------------------------------------|
| CODE:          | LITE: GLLSCS0900WHCCM PRO: GLPSCS0900WHCCM                          |
| MOUNTING:      | WALL HUNG                                                           |
| SIZE:          | 900W X 350D X 398H                                                  |
| CONFIGURATION: | DOOR & DRAWER                                                       |
| VERSION: 01    | DATE: 14/09/22                                                      |

|   | TOP:            | CAST MARBLE LUNA 900 |  |
|---|-----------------|----------------------|--|
|   | BASIN POSITION: | CENTRE BASIN         |  |
| Г |                 |                      |  |
|   |                 |                      |  |
|   |                 |                      |  |
| П |                 |                      |  |