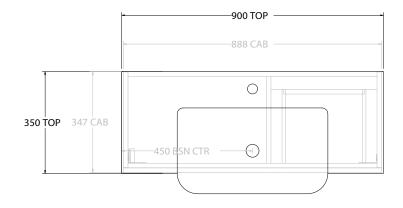

| PRODUCT:       | GLACIER SEMI-RECESSED DOOR & DRAWER SLIM 900 WALL HUNG CENTRE BASIN |
|----------------|---------------------------------------------------------------------|
| CODE:          | LITE: GLLSCS0900WHCCM PRO: GLPSCS0900WHCCM                          |
| MOUNTING:      | WALL HUNG                                                           |
| SIZE:          | 900W X 350D X 398H                                                  |
| CONFIGURATION: | DOOR & DRAWER                                                       |
| VERSION: 01    | DATE: 14/09/22                                                      |

|   | TOP:            | CAST MARBLE LUNA 900 |  |
|---|-----------------|----------------------|--|
|   | BASIN POSITION: | CENTRE BASIN         |  |
| Г |                 |                      |  |
|   |                 |                      |  |
|   |                 |                      |  |
| П |                 |                      |  |

ALL DIMENSIONS ARE NOMINAL AND SUBJECT TO CHANGE.

DO NOT DRILL OR ROUGH IN UNTIL YOU HAVE RECEIVED AND MEASURED YOUR PRODUCT.

ALL DIMENSIONS ARE IN MILLIMETRES.

DO NOT MEASURE FROM DRAWING.