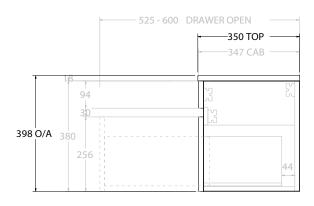

| PRODUCT:       | GLACIER SEMI-RECESSED DOOR & DRAWER SLIM 900 WALL HUNG CENTRE BASIN |
|----------------|---------------------------------------------------------------------|
| CODE:          | LITE: GLLSCS0900WHCCM PRO: GLPSCS0900WHCCM                          |
| MOUNTING:      | WALL HUNG                                                           |
| SIZE:          | 900W X 350D X 398H                                                  |
| CONFIGURATION: | DOOR & DRAWER                                                       |
| VERSION: 01    | DATE: 14/09/22                                                      |

ALL DIMENSIONS ARE NOMINAL AND SUBJECT TO CHANGE.

DO NOT DRILL OR ROUGH IN UNTIL YOU HAVE RECEIVED AND MEASURED YOUR PRODUCT.

ALL DIMENSIONS ARE IN MILLIMETRES.

DO NOT MEASURE FROM DRAWING.