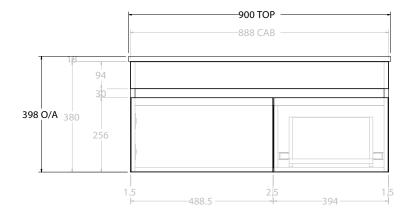

| PRODUCT:       | GLACIER SEMI-RECESSED DOOR & DRAWER SLIM 900 WALL HUNG CENTRE BASIN |
|----------------|---------------------------------------------------------------------|
| CODE:          | LITE: GLLSCS0900WHCCM PRO: GLPSCS0900WHCCM                          |
| MOUNTING:      | WALL HUNG                                                           |
| SIZE:          | 900W X 350D X 398H                                                  |
| CONFIGURATION: | DOOR & DRAWER                                                       |
| VERSION: 01    | DATE: 14/09/22                                                      |

ALL DIMENSIONS ARE NOMINAL AND SUBJECT TO CHANGE.

DO NOT DRILL OR ROUGH IN UNTIL YOU HAVE RECEIVED AND MEASURED YOUR PRODUCT.

ALL DIMENSIONS ARE IN MILLIMETRES.

DO NOT MEASURE FROM DRAWING.