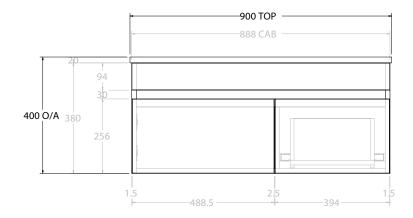

| PRODUCT: GLACIER SEMI-RECESSED DOOR & DRAWER SLIM 900 WALL HUNG CENTRE BASIN  CODE: LITE: GLLSCS0900WHC PRO: GLPSCS0900WHC  MOUNTING: WALL HUNG  SIZE: 900W X 350D X 400H  CONFIGURATION: DOOR & DRAWER  VERSION: 01 DATE: 14/09/22 |                |                                                                     |
|-------------------------------------------------------------------------------------------------------------------------------------------------------------------------------------------------------------------------------------|----------------|---------------------------------------------------------------------|
| MOUNTING: WALL HUNG SIZE: 900W X 350D X 400H CONFIGURATION: DOOR & DRAWER                                                                                                                                                           | PRODUCT:       | GLACIER SEMI-RECESSED DOOR & DRAWER SLIM 900 WALL HUNG CENTRE BASIN |
| SIZE: 900W X 350D X 400H  CONFIGURATION: DOOR & DRAWER                                                                                                                                                                              | CODE:          | LITE: GLLSCS0900WHC PRO: GLPSCS0900WHC                              |
| CONFIGURATION: DOOR & DRAWER                                                                                                                                                                                                        | MOUNTING:      | WALL HUNG                                                           |
|                                                                                                                                                                                                                                     | SIZE:          | 900W X 350D X 400H                                                  |
| VERSION: 01 DATE: 14/09/22                                                                                                                                                                                                          | CONFIGURATION: | DOOR & DRAWER                                                       |
|                                                                                                                                                                                                                                     | VERSION: 01    | DATE: 14/09/22                                                      |

ALL DIMENSIONS ARE NOMINAL AND SUBJECT TO CHANGE.

DO NOT DRILL OR ROUGH IN UNTIL YOU HAVE RECEIVED AND MEASURED YOUR PRODUCT.

ALL DIMENSIONS ARE IN MILLIMETRES.

DO NOT MEASURE FROM DRAWING.