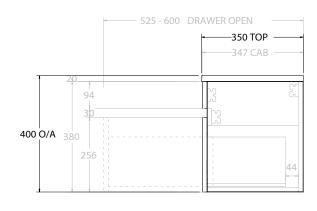

| PRODUCT: GLACIER SEMI-RECESSED DOOR & DRAWER SLIM 900 WALL HUNG CENTRE BASIN  CODE: LITE: GLLSCS0900WHC PRO: GLPSCS0900WHC  MOUNTING: WALL HUNG  SIZE: 900W X 350D X 400H  CONFIGURATION: DOOR & DRAWER  VERSION: 01 DATE: 14/09/22 |                |                                                                     |
|-------------------------------------------------------------------------------------------------------------------------------------------------------------------------------------------------------------------------------------|----------------|---------------------------------------------------------------------|
| MOUNTING: WALL HUNG SIZE: 900W X 350D X 400H CONFIGURATION: DOOR & DRAWER                                                                                                                                                           | PRODUCT:       | GLACIER SEMI-RECESSED DOOR & DRAWER SLIM 900 WALL HUNG CENTRE BASIN |
| SIZE: 900W X 350D X 400H  CONFIGURATION: DOOR & DRAWER                                                                                                                                                                              | CODE:          | LITE: GLLSCS0900WHC PRO: GLPSCS0900WHC                              |
| CONFIGURATION: DOOR & DRAWER                                                                                                                                                                                                        | MOUNTING:      | WALL HUNG                                                           |
|                                                                                                                                                                                                                                     | SIZE:          | 900W X 350D X 400H                                                  |
| VERSION: 01 DATE: 14/09/22                                                                                                                                                                                                          | CONFIGURATION: | DOOR & DRAWER                                                       |
|                                                                                                                                                                                                                                     | VERSION: 01    | DATE: 14/09/22                                                      |

ALL DIMENSIONS ARE NOMINAL AND SUBJECT TO CHANGE.

DO NOT DRILL OR ROUGH IN UNTIL YOU HAVE RECEIVED AND MEASURED YOUR PRODUCT.

ALL DIMENSIONS ARE IN MILLIMETRES.

DO NOT MEASURE FROM DRAWING.