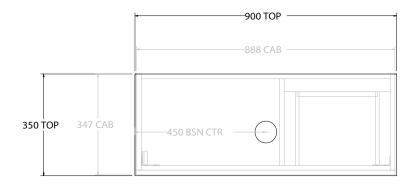

| PRODUCT: GLACIER SEMI-RECESSED DOOR & DRAWER SLIM 900 WALL HUNG CENTRE BASIN  CODE: LITE: GLLSCS0900WHC PRO: GLPSCS0900WHC  MOUNTING: WALL HUNG  SIZE: 900W X 350D X 400H  CONFIGURATION: DOOR & DRAWER  VERSION: 01 DATE: 14/09/22 |                |                                                                     |
|-------------------------------------------------------------------------------------------------------------------------------------------------------------------------------------------------------------------------------------|----------------|---------------------------------------------------------------------|
| MOUNTING: WALL HUNG SIZE: 900W X 350D X 400H CONFIGURATION: DOOR & DRAWER                                                                                                                                                           | PRODUCT:       | GLACIER SEMI-RECESSED DOOR & DRAWER SLIM 900 WALL HUNG CENTRE BASIN |
| SIZE: 900W X 350D X 400H  CONFIGURATION: DOOR & DRAWER                                                                                                                                                                              | CODE:          | LITE: GLLSCS0900WHC PRO: GLPSCS0900WHC                              |
| CONFIGURATION: DOOR & DRAWER                                                                                                                                                                                                        | MOUNTING:      | WALL HUNG                                                           |
|                                                                                                                                                                                                                                     | SIZE:          | 900W X 350D X 400H                                                  |
| VERSION: 01 DATE: 14/09/22                                                                                                                                                                                                          | CONFIGURATION: | DOOR & DRAWER                                                       |
|                                                                                                                                                                                                                                     | VERSION: 01    | DATE: 14/09/22                                                      |

ALL DIMENSIONS ARE NOMINAL AND SUBJECT TO CHANGE.

DO NOT DRILL OR ROUGH IN UNTIL YOU HAVE RECEIVED AND MEASURED YOUR PRODUCT.

ALL DIMENSIONS ARE IN MILLIMETRES.

DO NOT MEASURE FROM DRAWING.