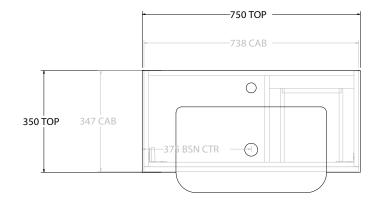

| PRODUCT:       | GLACIER SEMI-RECESSED DOOR & DRAWER SLIM 750 WALL HUNG CENTRE BASIN |
|----------------|---------------------------------------------------------------------|
| CODE:          | LITE: GLLSCS0750WHCCM PRO: GLPSCS0750WHCCM                          |
| MOUNTING:      | WALL HUNG                                                           |
| SIZE:          | 750W X 350D X 398H                                                  |
| CONFIGURATION: | DOOR & DRAWER                                                       |
| VERSION: 01    | DATE: 14/09/22                                                      |

| TOP:            | CAST MARBLE LUNA 750 |
|-----------------|----------------------|
| BASIN POSITION: | CENTRE BASIN         |
|                 |                      |
|                 |                      |
|                 |                      |
|                 |                      |

ALL DIMENSIONS ARE NOMINAL AND SUBJECT TO CHANGE.

DO NOT DRILL OR ROUGH IN UNTIL YOU HAVE RECEIVED AND MEASURED YOUR PRODUCT.

ALL DIMENSIONS ARE IN MILLIMETRES.

DO NOT MEASURE FROM DRAWING.