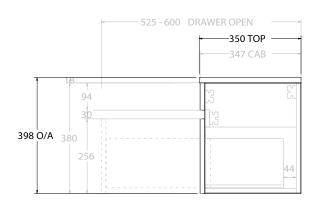

| PRODUCT:       | GLACIER SEMI-RECESSED DOOR & DRAWER SLIM 750 WALL HUNG CENTRE BASIN |
|----------------|---------------------------------------------------------------------|
| CODE:          | LITE: GLLSCS0750WHCCM PRO: GLPSCS0750WHCCM                          |
| MOUNTING:      | WALL HUNG                                                           |
| SIZE:          | 750W X 350D X 398H                                                  |
| CONFIGURATION: | DOOR & DRAWER                                                       |
| VERSION: 01    | DATE: 14/09/22                                                      |

ALL DIMENSIONS ARE NOMINAL AND SUBJECT TO CHANGE.

DO NOT DRILL OR ROUGH IN UNTIL YOU HAVE RECEIVED AND MEASURED YOUR PRODUCT.

ALL DIMENSIONS ARE IN MILLIMETRES.

DO NOT MEASURE FROM DRAWING.