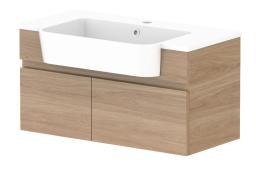

| PRODUCT:       | GLACIER SEMI-RECESSED DOOR & DRAWER SLIM 750 WALL HUNG CENTRE BASIN |
|----------------|---------------------------------------------------------------------|
| CODE:          | LITE: GLLSCS0750WHCCM PRO: GLPSCS0750WHCCM                          |
| MOUNTING:      | WALL HUNG                                                           |
| SIZE:          | 750W X 350D X 398H                                                  |
| CONFIGURATION: | DOOR & DRAWER                                                       |
| VERSION: 01    | DATE: 14/09/22                                                      |

| TOP:            | CAST MARBLE LUNA 750 |
|-----------------|----------------------|
| BASIN POSITION: | CENTRE BASIN         |
|                 |                      |
|                 |                      |
|                 |                      |
|                 |                      |