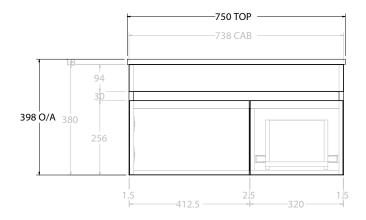

| PRODUCT:       | GLACIER SEMI-RECESSED DOOR & DRAWER SLIM 750 WALL HUNG CENTRE BASIN |
|----------------|---------------------------------------------------------------------|
| CODE:          | LITE: GLLSCS0750WHCCM PRO: GLPSCS0750WHCCM                          |
| MOUNTING:      | WALL HUNG                                                           |
| SIZE:          | 750W X 350D X 398H                                                  |
| CONFIGURATION: | DOOR & DRAWER                                                       |
| VERSION: 01    | DATE: 14/09/22                                                      |

ALL DIMENSIONS ARE NOMINAL AND SUBJECT TO CHANGE.

DO NOT DRILL OR ROUGH IN UNTIL YOU HAVE RECEIVED AND MEASURED YOUR PRODUCT.

ALL DIMENSIONS ARE IN MILLIMETRES.

DO NOT MEASURE FROM DRAWING.