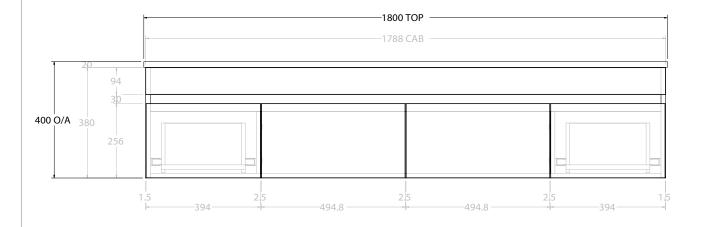

| PRODUCT:       | GLACIER SEMI-RECESSED DOOR & DRAWER SLIM 1800 WALL HUNG DOUBLE BASIN |
|----------------|----------------------------------------------------------------------|
| CODE:          | LITE: GLLSCS1800WHD PRO: GLPSCS1800WHD                               |
| MOUNTING:      | WALL HUNG                                                            |
| SIZE:          | 1800W X 350D X 400H                                                  |
| CONFIGURATION: | DOOR & DRAWER                                                        |
| VERSION: 01    | DATE: 14/09/22                                                       |

| TOP:                                                                        | BENCHTOP     |  |
|-----------------------------------------------------------------------------|--------------|--|
| BASIN POSITION:                                                             | DOUBLE BASIN |  |
| FOR TOP OPTIONS PLEASE ADD ONE OF THE FOLLOWING TO THE END OF PRODUCT CODE: |              |  |
| CHERRY PIE = CP                                                             |              |  |
| FRIDAY = FR                                                                 |              |  |
| CAESARSTONE = CS                                                            |              |  |