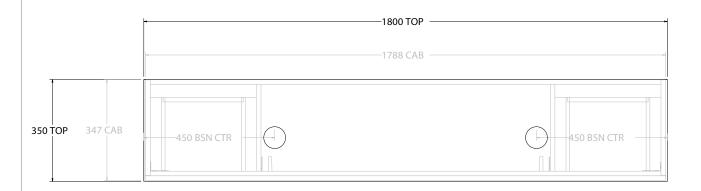

| PRODUCT:       | GLACIER SEMI-RECESSED DOOR & DRAWER SLIM 1800 WALL HUNG DOUBLE BASIN |
|----------------|----------------------------------------------------------------------|
| CODE:          | LITE: GLLSCS1800WHD PRO: GLPSCS1800WHD                               |
| MOUNTING:      | WALL HUNG                                                            |
| SIZE:          | 1800W X 350D X 400H                                                  |
| CONFIGURATION: | DOOR & DRAWER                                                        |
| VERSION: 01    | DATE: 14/09/22                                                       |

| TOP:                                                                        | BENCHTOP     |  |
|-----------------------------------------------------------------------------|--------------|--|
| BASIN POSITION:                                                             | DOUBLE BASIN |  |
| FOR TOP OPTIONS PLEASE ADD ONE OF THE FOLLOWING TO THE END OF PRODUCT CODE: |              |  |
| CHERRY PIE = CP                                                             |              |  |
| FRIDAY = FR                                                                 |              |  |
| CAESARSTONE = CS                                                            |              |  |