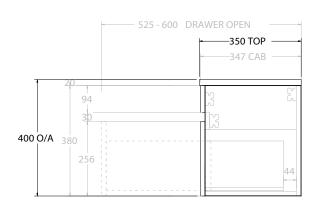

| PRODUCT:       | GLACIER SEMI-RECESSED DOOR & DRAWER SLIM 1800 WALL HUNG DOUBLE BASIN |
|----------------|----------------------------------------------------------------------|
| CODE:          | LITE: GLLSCS1800WHD PRO: GLPSCS1800WHD                               |
| MOUNTING:      | WALL HUNG                                                            |
| SIZE:          | 1800W X 350D X 400H                                                  |
| CONFIGURATION: | DOOR & DRAWER                                                        |
| VERSION: 01    | DATE: 14/09/22                                                       |

| TOP:                                                                        | BENCHTOP     |  |
|-----------------------------------------------------------------------------|--------------|--|
| BASIN POSITION:                                                             | DOUBLE BASIN |  |
| FOR TOP OPTIONS PLEASE ADD ONE OF THE FOLLOWING TO THE END OF PRODUCT CODE: |              |  |
| CHERRY PIE = CP                                                             |              |  |
| FRIDAY = FR                                                                 |              |  |
| CAESARSTONE = CS                                                            |              |  |