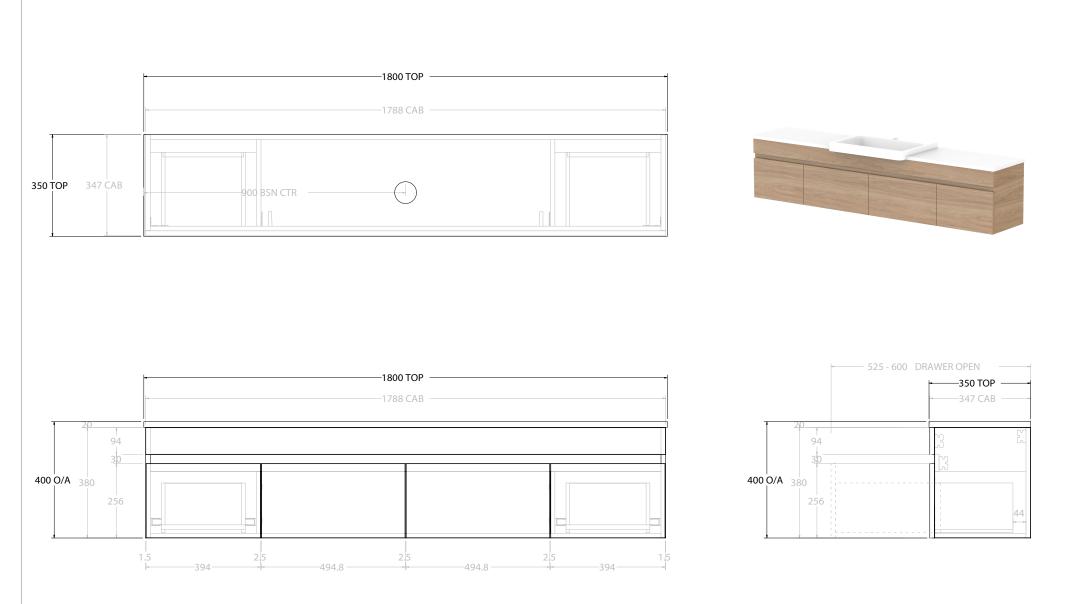

| dp | PRODUCT:       | GLACIER SEMI-RECESSED DOOR & DRAWER SLIM 1800 WALL HUNG CENTRE BASIN | TOP:               | BENCHTOP                                                  | NOTES:                                                                      |
|----|----------------|----------------------------------------------------------------------|--------------------|-----------------------------------------------------------|-----------------------------------------------------------------------------|
|    | CODE:          | LITE: GLLSCS1800WHC PRO: GLPSCS1800WHC                               | BASIN POSITION:    | CENTRE BASIN                                              | ALL DIMENSIONS ARE NOMINAL AND SUBJECT TO CHANGE.                           |
|    | MOUNTING:      | WALL HUNG                                                            | FOR TOP OPTIONS PL | EASE ADD ONE OF THE FOLLOWING TO THE END OF PRODUCT CODE: | DO NOT DRILL OR ROUGH IN UNTIL YOU HAVE RECEIVED AND MEASURED YOUR PRODUCT. |
|    | SIZE:          | 1800W X 350D X 400H                                                  | CHERRY PIE = CP    |                                                           | ALL DIMENSIONS ARE IN MILLIMETRES.                                          |
|    | CONFIGURATION: | DOOR & DRAWER                                                        | FRIDAY = FR        |                                                           | DO NOT MEASURE FROM DRAWING.                                                |
|    | VERSION: 01    | DATE: 14/09/22                                                       | CAESARSTONE = CS   |                                                           |                                                                             |