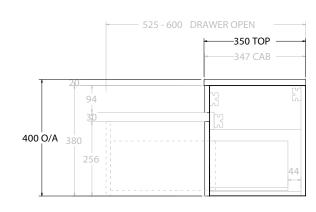

|   | PRODUCT:       | GLACIER SEMI-RECESSED DOOR & DRAWER SLIM 1500 WALL HUNG DOUBLE BASIN |
|---|----------------|----------------------------------------------------------------------|
|   | CODE:          | LITE: GLLSCS1500WHD PRO: GLPSCS1500WHD                               |
|   | MOUNTING:      | WALL HUNG                                                            |
|   | SIZE:          | 1500W X 350D X 400H                                                  |
|   | CONFIGURATION: | DOOR & DRAWER                                                        |
| Ī | VERSION: 01    | DATE: 14/09/22                                                       |

| TOP:               | BENCHTOP                                                   |  |
|--------------------|------------------------------------------------------------|--|
| BASIN POSITION:    | DOUBLE BASIN                                               |  |
| FOR TOP OPTIONS PI | LEASE ADD ONE OF THE FOLLOWING TO THE END OF PRODUCT CODE: |  |
| CHERRY PIE = CP    |                                                            |  |
| FRIDAY = FR        |                                                            |  |
| CAESARSTONE = CS   |                                                            |  |