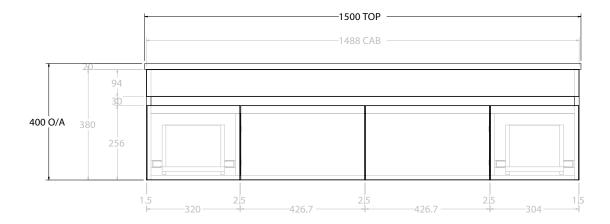

|   | PRODUCT:       | GLACIER SEMI-RECESSED DOOR & DRAWER SLIM 1500 WALL HUNG DOUBLE BASIN |
|---|----------------|----------------------------------------------------------------------|
|   | CODE:          | LITE: GLLSCS1500WHD PRO: GLPSCS1500WHD                               |
|   | MOUNTING:      | WALL HUNG                                                            |
|   | SIZE:          | 1500W X 350D X 400H                                                  |
|   | CONFIGURATION: | DOOR & DRAWER                                                        |
| Ī | VERSION: 01    | DATE: 14/09/22                                                       |

| TOP:               | BENCHTOP                                                   |  |
|--------------------|------------------------------------------------------------|--|
| BASIN POSITION:    | DOUBLE BASIN                                               |  |
| FOR TOP OPTIONS PI | LEASE ADD ONE OF THE FOLLOWING TO THE END OF PRODUCT CODE: |  |
| CHERRY PIE = CP    |                                                            |  |
| FRIDAY = FR        |                                                            |  |
| CAESARSTONE = CS   |                                                            |  |