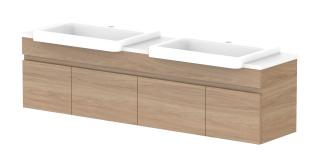

|   | PRODUCT:       | GLACIER SEMI-RECESSED DOOR & DRAWER SLIM 1500 WALL HUNG DOUBLE BASIN |
|---|----------------|----------------------------------------------------------------------|
|   | CODE:          | LITE: GLLSCS1500WHD PRO: GLPSCS1500WHD                               |
|   | MOUNTING:      | WALL HUNG                                                            |
|   | SIZE:          | 1500W X 350D X 400H                                                  |
|   | CONFIGURATION: | DOOR & DRAWER                                                        |
| Ī | VERSION: 01    | DATE: 14/09/22                                                       |