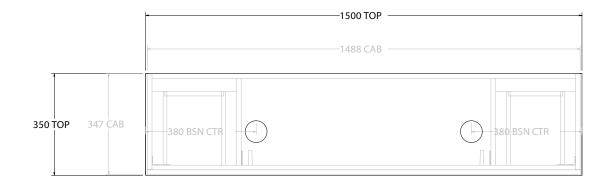

|   | PRODUCT:       | GLACIER SEMI-RECESSED DOOR & DRAWER SLIM 1500 WALL HUNG DOUBLE BASIN |
|---|----------------|----------------------------------------------------------------------|
|   | CODE:          | LITE: GLLSCS1500WHD PRO: GLPSCS1500WHD                               |
|   | MOUNTING:      | WALL HUNG                                                            |
|   | SIZE:          | 1500W X 350D X 400H                                                  |
|   | CONFIGURATION: | DOOR & DRAWER                                                        |
| Ī | VERSION: 01    | DATE: 14/09/22                                                       |

| TOP:               | BENCHTOP                                                   |  |
|--------------------|------------------------------------------------------------|--|
| BASIN POSITION:    | DOUBLE BASIN                                               |  |
| FOR TOP OPTIONS PI | LEASE ADD ONE OF THE FOLLOWING TO THE END OF PRODUCT CODE: |  |
| CHERRY PIE = CP    |                                                            |  |
| FRIDAY = FR        |                                                            |  |
| CAESARSTONE = CS   |                                                            |  |