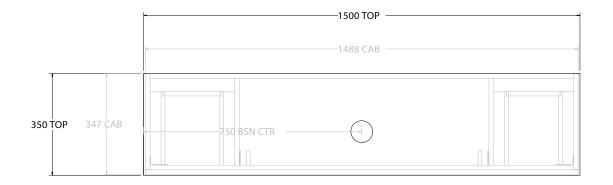

| PRODUCT:       | GLACIER SEMI-RECESSED DOOR & DRAWER SLIM 1500 WALL HUNG CENTRE BASIN |
|----------------|----------------------------------------------------------------------|
| CODE:          | LITE: GLLSCS1500WHC PRO: GLPSCS1500WHC                               |
| MOUNTING:      | WALL HUNG                                                            |
| SIZE:          | 1500W X 350D X 400H                                                  |
| CONFIGURATION: | DOOR & DRAWER                                                        |
| VERSION: 01    | DATE: 14/09/22                                                       |

ALL DIMENSIONS ARE NOMINAL AND SUBJECT TO CHANGE.

DO NOT DRILL OR ROUGH IN UNTIL YOU HAVE RECEIVED AND MEASURED YOUR PRODUCT.

ALL DIMENSIONS ARE IN MILLIMETRES.

DO NOT MEASURE FROM DRAWING.