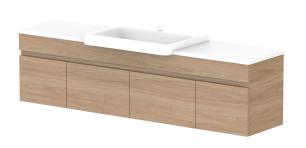

| PRODUCT:       | GLACIER SEMI-RECESSED DOOR & DRAWER SLIM 1500 WALL HUNG CENTRE BASIN |
|----------------|----------------------------------------------------------------------|
| CODE:          | LITE: GLLSCS1500WHC PRO: GLPSCS1500WHC                               |
| MOUNTING:      | WALL HUNG                                                            |
| SIZE:          | 1500W X 350D X 400H                                                  |
| CONFIGURATION: | DOOR & DRAWER                                                        |
| VERSION: 01    | DATE: 14/09/22                                                       |