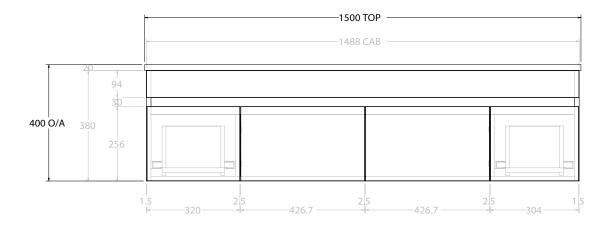

| PRODUCT:       | GLACIER SEMI-RECESSED DOOR & DRAWER SLIM 1500 WALL HUNG CENTRE BASIN |
|----------------|----------------------------------------------------------------------|
| CODE:          | LITE: GLLSCS1500WHC PRO: GLPSCS1500WHC                               |
| MOUNTING:      | WALL HUNG                                                            |
| SIZE:          | 1500W X 350D X 400H                                                  |
| CONFIGURATION: | DOOR & DRAWER                                                        |
| VERSION: 01    | DATE: 14/09/22                                                       |

ALL DIMENSIONS ARE NOMINAL AND SUBJECT TO CHANGE.

DO NOT DRILL OR ROUGH IN UNTIL YOU HAVE RECEIVED AND MEASURED YOUR PRODUCT.

ALL DIMENSIONS ARE IN MILLIMETRES.

DO NOT MEASURE FROM DRAWING.