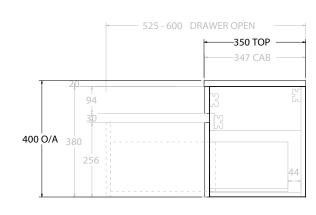

| PRODUCT:       | GLACIER SEMI-RECESSED DOOR & DRAWER SLIM 1500 WALL HUNG CENTRE BASIN |
|----------------|----------------------------------------------------------------------|
| CODE:          | LITE: GLLSCS1500WHC PRO: GLPSCS1500WHC                               |
| MOUNTING:      | WALL HUNG                                                            |
| SIZE:          | 1500W X 350D X 400H                                                  |
| CONFIGURATION: | DOOR & DRAWER                                                        |
| VERSION: 01    | DATE: 14/09/22                                                       |

ALL DIMENSIONS ARE NOMINAL AND SUBJECT TO CHANGE.

DO NOT DRILL OR ROUGH IN UNTIL YOU HAVE RECEIVED AND MEASURED YOUR PRODUCT.

ALL DIMENSIONS ARE IN MILLIMETRES.

DO NOT MEASURE FROM DRAWING.