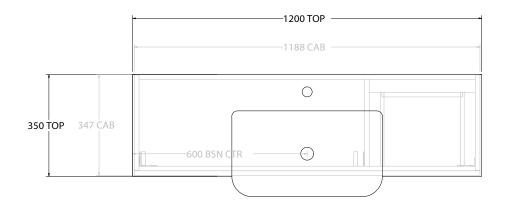

| PRODUCT:       | GLACIER SEMI-RECESSED DOOR & DRAWER SLIM 1200 WALL HUNG CENTRE BASIN |
|----------------|----------------------------------------------------------------------|
| CODE:          | LITE: GLLSCS1200WHCCM PRO: GLPSCS1200WHCCM                           |
| MOUNTING:      | WALL HUNG                                                            |
| SIZE:          | 1200W X 350D X 398H                                                  |
| CONFIGURATION: | DOOR & DRAWER                                                        |
| VERSION: 01    | DATE: 14/09/22                                                       |

|   | TOP:            | CAST MARBLE LUNA 1200 |
|---|-----------------|-----------------------|
|   | BASIN POSITION: | CENTRE BASIN          |
|   |                 |                       |
|   |                 |                       |
|   |                 |                       |
| 1 |                 |                       |

ALL DIMENSIONS ARE NOMINAL AND SUBJECT TO CHANGE.

DO NOT DRILL OR ROUGH IN UNTIL YOU HAVE RECEIVED AND MEASURED YOUR PRODUCT.

ALL DIMENSIONS ARE IN MILLIMETRES.

DO NOT MEASURE FROM DRAWING.