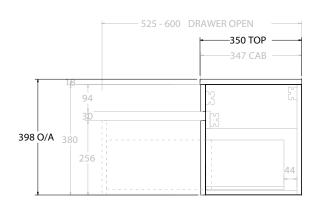

| PRODUCT:       | GLACIER SEMI-RECESSED DOOR & DRAWER SLIM 1200 WALL HUNG CENTRE BASIN |
|----------------|----------------------------------------------------------------------|
| CODE:          | LITE: GLLSCS1200WHCCM PRO: GLPSCS1200WHCCM                           |
| MOUNTING:      | WALL HUNG                                                            |
| SIZE:          | 1200W X 350D X 398H                                                  |
| CONFIGURATION: | DOOR & DRAWER                                                        |
| VERSION: 01    | DATE: 14/09/22                                                       |

|   | TOP:            | CAST MARBLE LUNA 1200 |
|---|-----------------|-----------------------|
|   | BASIN POSITION: | CENTRE BASIN          |
|   |                 |                       |
|   |                 |                       |
|   |                 |                       |
| 1 |                 |                       |

ALL DIMENSIONS ARE NOMINAL AND SUBJECT TO CHANGE.

DO NOT DRILL OR ROUGH IN UNTIL YOU HAVE RECEIVED AND MEASURED YOUR PRODUCT.

ALL DIMENSIONS ARE IN MILLIMETRES.

DO NOT MEASURE FROM DRAWING.