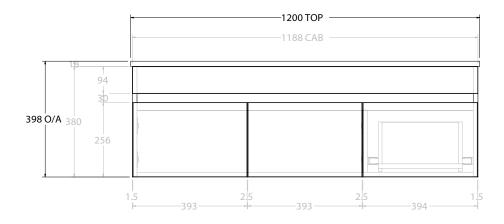

| PRODUCT:       | GLACIER SEMI-RECESSED DOOR & DRAWER SLIM 1200 WALL HUNG CENTRE BASIN |
|----------------|----------------------------------------------------------------------|
| CODE:          | LITE: GLLSCS1200WHCCM PRO: GLPSCS1200WHCCM                           |
| MOUNTING:      | WALL HUNG                                                            |
| SIZE:          | 1200W X 350D X 398H                                                  |
| CONFIGURATION: | DOOR & DRAWER                                                        |
| VERSION: 01    | DATE: 14/09/22                                                       |

|   | TOP:            | CAST MARBLE LUNA 1200 |
|---|-----------------|-----------------------|
|   | BASIN POSITION: | CENTRE BASIN          |
|   |                 |                       |
|   |                 |                       |
|   |                 |                       |
| 1 |                 |                       |

ALL DIMENSIONS ARE NOMINAL AND SUBJECT TO CHANGE.

DO NOT DRILL OR ROUGH IN UNTIL YOU HAVE RECEIVED AND MEASURED YOUR PRODUCT.

ALL DIMENSIONS ARE IN MILLIMETRES.

DO NOT MEASURE FROM DRAWING.