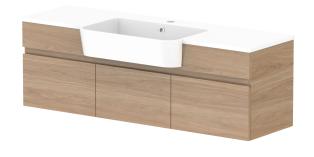

| PRODUCT:       | GLACIER SEMI-RECESSED DOOR & DRAWER SLIM 1200 WALL HUNG CENTRE BASIN |
|----------------|----------------------------------------------------------------------|
| CODE:          | LITE: GLLSCS1200WHCCM PRO: GLPSCS1200WHCCM                           |
| MOUNTING:      | WALL HUNG                                                            |
| SIZE:          | 1200W X 350D X 398H                                                  |
| CONFIGURATION: | DOOR & DRAWER                                                        |
| VERSION: 01    | DATE: 14/09/22                                                       |

|   | TOP:            | CAST MARBLE LUNA 1200 |
|---|-----------------|-----------------------|
|   | BASIN POSITION: | CENTRE BASIN          |
|   |                 |                       |
|   |                 |                       |
|   |                 |                       |
| 1 |                 |                       |