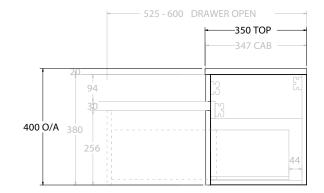

| Adp | PRODUCT:       | GLACIER SEMI-RECESSED DOOR & DRAWER SLIM 1200 WALL HUNG OFFSET BASIN | OP: BENCHTOP NOTES:                                                               |                                                                                     |
|-----|----------------|----------------------------------------------------------------------|-----------------------------------------------------------------------------------|-------------------------------------------------------------------------------------|
|     | CODE:          | LITE: GLLSCS1200WHL* PRO: GLPSCS1200WHL*                             | ASIN POSITION: OFFSET BASIN ALL DIN                                               | MENSIONS ARE NOMINAL AND SUBJECT TO CHANGE.                                         |
|     | MOUNTING:      | WALL HUNG                                                            | OR TOP OPTIONS PLEASE ADD ONE OF THE FOLLOWING TO THE END OF PRODUCT CODE: DO NOT | T DRILL OR ROUGH IN UNTIL YOU HAVE RECEIVED AND MEASURED YOUR PRODUCT.              |
|     | SIZE:          | 1200W X 350D X 400H                                                  | HERRY PIE = CP ALL DIN                                                            | MENSIONS ARE IN MILLIMETRES.                                                        |
|     | CONFIGURATION: | DOOR & DRAWER                                                        | RIDAY = FR DO NOT                                                                 | T MEASURE FROM DRAWING.                                                             |
|     | VERSION: 01    | DATE: 14/09/22                                                       | AESARSTONE = CS *LEFT H                                                           | HAND OFFSET PICTURED, RIGHT HAND OFFSET IS MIRRORED (REPLACE CODE SUFFIX L, WITH R) |