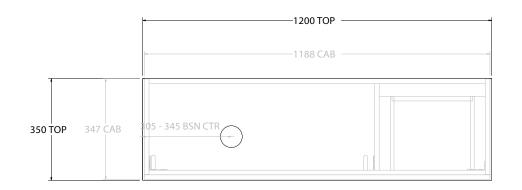

| Adp | PRODUCT:       | GLACIER SEMI-RECESSED DOOR & DRAWER SLIM 1200 WALL HUNG OFFSET BASIN | OP: BENCHTOP NOTES:                                                               |                                                                                     |
|-----|----------------|----------------------------------------------------------------------|-----------------------------------------------------------------------------------|-------------------------------------------------------------------------------------|
|     | CODE:          | LITE: GLLSCS1200WHL* PRO: GLPSCS1200WHL*                             | ASIN POSITION: OFFSET BASIN ALL DIN                                               | MENSIONS ARE NOMINAL AND SUBJECT TO CHANGE.                                         |
|     | MOUNTING:      | WALL HUNG                                                            | OR TOP OPTIONS PLEASE ADD ONE OF THE FOLLOWING TO THE END OF PRODUCT CODE: DO NOT | T DRILL OR ROUGH IN UNTIL YOU HAVE RECEIVED AND MEASURED YOUR PRODUCT.              |
|     | SIZE:          | 1200W X 350D X 400H                                                  | HERRY PIE = CP ALL DIN                                                            | MENSIONS ARE IN MILLIMETRES.                                                        |
|     | CONFIGURATION: | DOOR & DRAWER                                                        | RIDAY = FR DO NOT                                                                 | T MEASURE FROM DRAWING.                                                             |
|     | VERSION: 01    | DATE: 14/09/22                                                       | AESARSTONE = CS *LEFT H                                                           | HAND OFFSET PICTURED, RIGHT HAND OFFSET IS MIRRORED (REPLACE CODE SUFFIX L, WITH R) |