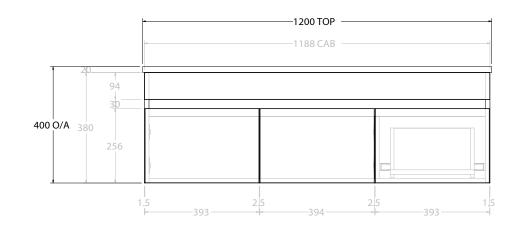

| Adp | PRODUCT:       | GLACIER SEMI-RECESSED DOOR & DRAWER SLIM 1200 WALL HUNG OFFSET BASIN | OP: BENCHTOP NOTES:                                                               |                                                                                     |
|-----|----------------|----------------------------------------------------------------------|-----------------------------------------------------------------------------------|-------------------------------------------------------------------------------------|
|     | CODE:          | LITE: GLLSCS1200WHL* PRO: GLPSCS1200WHL*                             | ASIN POSITION: OFFSET BASIN ALL DIN                                               | MENSIONS ARE NOMINAL AND SUBJECT TO CHANGE.                                         |
|     | MOUNTING:      | WALL HUNG                                                            | OR TOP OPTIONS PLEASE ADD ONE OF THE FOLLOWING TO THE END OF PRODUCT CODE: DO NOT | T DRILL OR ROUGH IN UNTIL YOU HAVE RECEIVED AND MEASURED YOUR PRODUCT.              |
|     | SIZE:          | 1200W X 350D X 400H                                                  | HERRY PIE = CP ALL DIN                                                            | MENSIONS ARE IN MILLIMETRES.                                                        |
|     | CONFIGURATION: | DOOR & DRAWER                                                        | RIDAY = FR DO NOT                                                                 | T MEASURE FROM DRAWING.                                                             |
|     | VERSION: 01    | DATE: 14/09/22                                                       | AESARSTONE = CS *LEFT H                                                           | HAND OFFSET PICTURED, RIGHT HAND OFFSET IS MIRRORED (REPLACE CODE SUFFIX L, WITH R) |