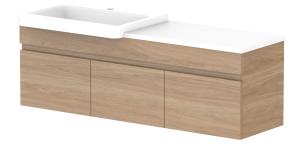

| Adp | PRODUCT:       | GLACIER SEMI-RECESSED DOOR & DRAWER SLIM 1200 WALL HUNG OFFSET BASIN | OP: BENCHTOP NOTES:                                                               |                                                                                     |
|-----|----------------|----------------------------------------------------------------------|-----------------------------------------------------------------------------------|-------------------------------------------------------------------------------------|
|     | CODE:          | LITE: GLLSCS1200WHL* PRO: GLPSCS1200WHL*                             | ASIN POSITION: OFFSET BASIN ALL DIN                                               | MENSIONS ARE NOMINAL AND SUBJECT TO CHANGE.                                         |
|     | MOUNTING:      | WALL HUNG                                                            | OR TOP OPTIONS PLEASE ADD ONE OF THE FOLLOWING TO THE END OF PRODUCT CODE: DO NOT | T DRILL OR ROUGH IN UNTIL YOU HAVE RECEIVED AND MEASURED YOUR PRODUCT.              |
|     | SIZE:          | 1200W X 350D X 400H                                                  | HERRY PIE = CP ALL DIN                                                            | MENSIONS ARE IN MILLIMETRES.                                                        |
|     | CONFIGURATION: | DOOR & DRAWER                                                        | RIDAY = FR DO NOT                                                                 | T MEASURE FROM DRAWING.                                                             |
|     | VERSION: 01    | DATE: 14/09/22                                                       | AESARSTONE = CS *LEFT H                                                           | HAND OFFSET PICTURED, RIGHT HAND OFFSET IS MIRRORED (REPLACE CODE SUFFIX L, WITH R) |