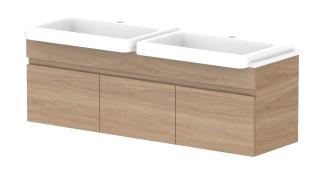

| PRODUCT:       | GLACIER SEMI-RECESSED DOOR & D | RAWER SLIM 1200 WALL HUNG DOUBLE BASIN |
|----------------|--------------------------------|----------------------------------------|
| CODE:          | LITE: GLLSCS1200WHD            | PRO: GLPSCS1200WHD                     |
| MOUNTING:      | WALL HUNG                      |                                        |
| SIZE:          | 1200W X 350D X 400H            |                                        |
| CONFIGURATION: | DOOR & DRAWER                  |                                        |
| VERSION: 01    | DATE: 14/09/22                 |                                        |