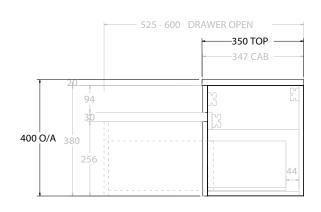

| PRODUCT:       | GLACIER SEMI-RECESSED DOOR & D | RAWER SLIM 1200 WALL HUNG DOUBLE BASIN |
|----------------|--------------------------------|----------------------------------------|
| CODE:          | LITE: GLLSCS1200WHD            | PRO: GLPSCS1200WHD                     |
| MOUNTING:      | WALL HUNG                      |                                        |
| SIZE:          | 1200W X 350D X 400H            |                                        |
| CONFIGURATION: | DOOR & DRAWER                  |                                        |
| VERSION: 01    | DATE: 14/09/22                 |                                        |

ALL DIMENSIONS ARE NOMINAL AND SUBJECT TO CHANGE.

DO NOT DRILL OR ROUGH IN UNTIL YOU HAVE RECEIVED AND MEASURED YOUR PRODUCT.

ALL DIMENSIONS ARE IN MILLIMETRES.

DO NOT MEASURE FROM DRAWING.