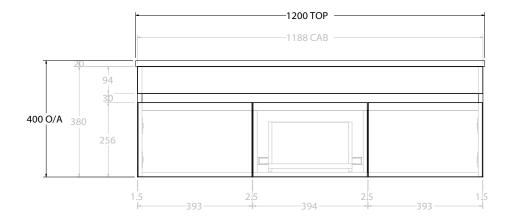

| PRODUCT:       | GLACIER SEMI-RECESSED DOOR & D | RAWER SLIM 1200 WALL HUNG DOUBLE BASIN |
|----------------|--------------------------------|----------------------------------------|
| CODE:          | LITE: GLLSCS1200WHD            | PRO: GLPSCS1200WHD                     |
| MOUNTING:      | WALL HUNG                      |                                        |
| SIZE:          | 1200W X 350D X 400H            |                                        |
| CONFIGURATION: | DOOR & DRAWER                  |                                        |
| VERSION: 01    | DATE: 14/09/22                 |                                        |

ALL DIMENSIONS ARE NOMINAL AND SUBJECT TO CHANGE.

DO NOT DRILL OR ROUGH IN UNTIL YOU HAVE RECEIVED AND MEASURED YOUR PRODUCT.

ALL DIMENSIONS ARE IN MILLIMETRES.

DO NOT MEASURE FROM DRAWING.