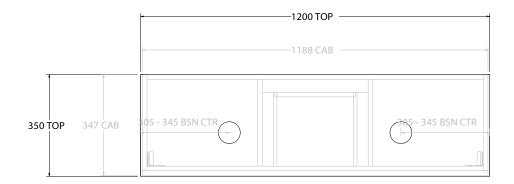

| PRODUCT:       | GLACIER SEMI-RECESSED DOOR & D | RAWER SLIM 1200 WALL HUNG DOUBLE BASIN |
|----------------|--------------------------------|----------------------------------------|
| CODE:          | LITE: GLLSCS1200WHD            | PRO: GLPSCS1200WHD                     |
| MOUNTING:      | WALL HUNG                      |                                        |
| SIZE:          | 1200W X 350D X 400H            |                                        |
| CONFIGURATION: | DOOR & DRAWER                  |                                        |
| VERSION: 01    | DATE: 14/09/22                 |                                        |

ALL DIMENSIONS ARE NOMINAL AND SUBJECT TO CHANGE.

DO NOT DRILL OR ROUGH IN UNTIL YOU HAVE RECEIVED AND MEASURED YOUR PRODUCT.

ALL DIMENSIONS ARE IN MILLIMETRES.

DO NOT MEASURE FROM DRAWING.