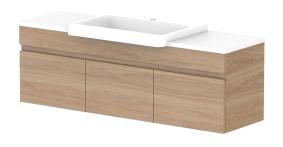

| PRODUCT: GLACIER SEMI-RECESSED DOOR & DRAWER SLIM 1200 WALL HUNG CENTRE | BASIN |  |
|-------------------------------------------------------------------------|-------|--|
| CODE: LITE: GLLSCS1200WHC PRO: GLPSCS1200WHC                            |       |  |
| MOUNTING: WALL HUNG                                                     |       |  |
| SIZE: 1200W X 350D X 400H                                               |       |  |
| CONFIGURATION: DOOR & DRAWER                                            |       |  |
| VERSION: 01 DATE: 14/09/22                                              |       |  |

| TOP:                                                                        | BENCHTOP     |  | Γ |
|-----------------------------------------------------------------------------|--------------|--|---|
| BASIN POSITION:                                                             | CENTRE BASIN |  | Г |
| FOR TOP OPTIONS PLEASE ADD ONE OF THE FOLLOWING TO THE END OF PRODUCT CODE: |              |  |   |
| CHERRY PIE = CP                                                             |              |  |   |
| FRIDAY = FR                                                                 |              |  |   |
| CAESARSTONE = CS                                                            |              |  |   |