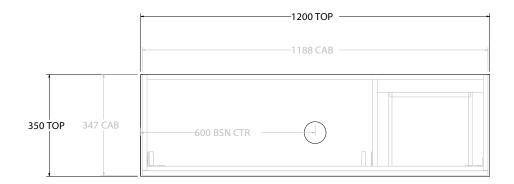

| PRODUCT: GLACIER SEMI-RECESSED DOOR & DRAWER SLIM 1200 WALL HUNG CENTRE | BASIN |  |
|-------------------------------------------------------------------------|-------|--|
| CODE: LITE: GLLSCS1200WHC PRO: GLPSCS1200WHC                            |       |  |
| MOUNTING: WALL HUNG                                                     |       |  |
| SIZE: 1200W X 350D X 400H                                               |       |  |
| CONFIGURATION: DOOR & DRAWER                                            |       |  |
| VERSION: 01 DATE: 14/09/22                                              |       |  |

| TOP:                                                                        | BENCHTOP     |  | Γ |
|-----------------------------------------------------------------------------|--------------|--|---|
| BASIN POSITION:                                                             | CENTRE BASIN |  | Г |
| FOR TOP OPTIONS PLEASE ADD ONE OF THE FOLLOWING TO THE END OF PRODUCT CODE: |              |  |   |
| CHERRY PIE = CP                                                             |              |  |   |
| FRIDAY = FR                                                                 |              |  |   |
| CAESARSTONE = CS                                                            |              |  |   |

ALL DIMENSIONS ARE NOMINAL AND SUBJECT TO CHANGE.

DO NOT DRILL OR ROUGH IN UNTIL YOU HAVE RECEIVED AND MEASURED YOUR PRODUCT.

ALL DIMENSIONS ARE IN MILLIMETRES.

DO NOT MEASURE FROM DRAWING.