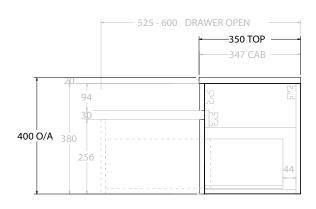

| PRODUCT: GLACIER SEMI-RECESSED DOOR & DRAWER SLIM 1200 WALL HUNG CENTRE | BASIN |  |
|-------------------------------------------------------------------------|-------|--|
| CODE: LITE: GLLSCS1200WHC PRO: GLPSCS1200WHC                            |       |  |
| MOUNTING: WALL HUNG                                                     |       |  |
| SIZE: 1200W X 350D X 400H                                               |       |  |
| CONFIGURATION: DOOR & DRAWER                                            |       |  |
| VERSION: 01 DATE: 14/09/22                                              |       |  |

ALL DIMENSIONS ARE NOMINAL AND SUBJECT TO CHANGE.

DO NOT DRILL OR ROUGH IN UNTIL YOU HAVE RECEIVED AND MEASURED YOUR PRODUCT.

ALL DIMENSIONS ARE IN MILLIMETRES.

DO NOT MEASURE FROM DRAWING.