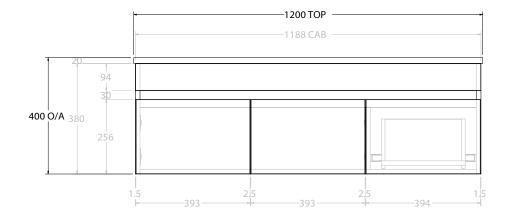

| PRODUCT: GLACIER SEMI-RECESSED DOOR & DRAWER SLIM 1200 WALL HUNG CENTRE | BASIN |  |
|-------------------------------------------------------------------------|-------|--|
| CODE: LITE: GLLSCS1200WHC PRO: GLPSCS1200WHC                            |       |  |
| MOUNTING: WALL HUNG                                                     |       |  |
| SIZE: 1200W X 350D X 400H                                               |       |  |
| CONFIGURATION: DOOR & DRAWER                                            |       |  |
| VERSION: 01 DATE: 14/09/22                                              |       |  |

ALL DIMENSIONS ARE NOMINAL AND SUBJECT TO CHANGE.

DO NOT DRILL OR ROUGH IN UNTIL YOU HAVE RECEIVED AND MEASURED YOUR PRODUCT.

ALL DIMENSIONS ARE IN MILLIMETRES.

DO NOT MEASURE FROM DRAWING.