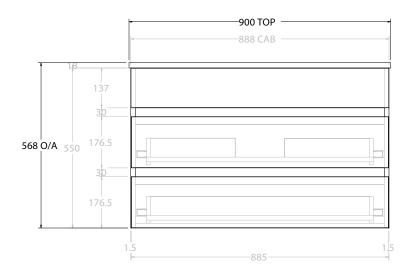

| PRODUCT:       | GLACIER SEMI-RECESSED ALL-DRAWER TWIN 900 WALL HUNG CENTRE BASIN |
|----------------|------------------------------------------------------------------|
| CODE:          | LITE: GLLSAW0900WHCCM PRO: GLPSAW0900WHCCM                       |
| MOUNTING:      | WALL HUNG                                                        |
| SIZE:          | 900W X 350D X 568H                                               |
| CONFIGURATION: | ALL-DRAWER                                                       |
| VERSION: 01    | DATE: 13/09/22                                                   |

| _ |                 |                      | _ |
|---|-----------------|----------------------|---|
|   | TOP:            | CAST MARBLE LUNA 900 |   |
|   | BASIN POSITION: | CENTRE BASIN         |   |
| П |                 |                      |   |
| П |                 |                      |   |
| T |                 |                      |   |
| - |                 |                      |   |

ALL DIMENSIONS ARE NOMINAL AND SUBJECT TO CHANGE.

DO NOT DRILL OR ROUGH IN UNTIL YOU HAVE RECEIVED AND MEASURED YOUR PRODUCT.

ALL DIMENSIONS ARE IN MILLIMETRES.

DO NOT MEASURE FROM DRAWING.