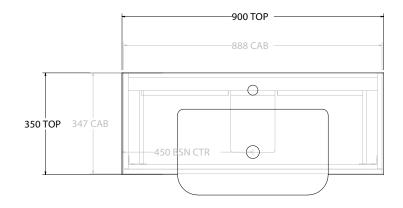

| PRODUCT:       | GLACIER SEMI-RECESSED ALL-DRAWER TWIN 900 WALL HUNG CENTRE BASIN |
|----------------|------------------------------------------------------------------|
| CODE:          | LITE: GLLSAW0900WHCCM PRO: GLPSAW0900WHCCM                       |
| MOUNTING:      | WALL HUNG                                                        |
| SIZE:          | 900W X 350D X 568H                                               |
| CONFIGURATION: | ALL-DRAWER                                                       |
| VERSION: 01    | DATE: 13/09/22                                                   |

| _ |                 |                      | _ |
|---|-----------------|----------------------|---|
|   | TOP:            | CAST MARBLE LUNA 900 |   |
|   | BASIN POSITION: | CENTRE BASIN         |   |
| П |                 |                      |   |
| П |                 |                      |   |
| T |                 |                      |   |
| - |                 |                      |   |

ALL DIMENSIONS ARE NOMINAL AND SUBJECT TO CHANGE.

DO NOT DRILL OR ROUGH IN UNTIL YOU HAVE RECEIVED AND MEASURED YOUR PRODUCT.

ALL DIMENSIONS ARE IN MILLIMETRES.

DO NOT MEASURE FROM DRAWING.