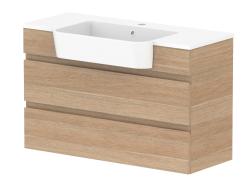

| PRODUCT:       | GLACIER SEMI-RECESSED ALL-DRAWER TWIN 900 WALL HUNG CENTRE BASIN |
|----------------|------------------------------------------------------------------|
| CODE:          | LITE: GLLSAW0900WHCCM PRO: GLPSAW0900WHCCM                       |
| MOUNTING:      | WALL HUNG                                                        |
| SIZE:          | 900W X 350D X 568H                                               |
| CONFIGURATION: | ALL-DRAWER                                                       |
| VERSION: 01    | DATE: 13/09/22                                                   |

| _ |                 |                      | _ |
|---|-----------------|----------------------|---|
|   | TOP:            | CAST MARBLE LUNA 900 |   |
|   | BASIN POSITION: | CENTRE BASIN         |   |
| П |                 |                      |   |
| П |                 |                      |   |
| T |                 |                      |   |
| - |                 |                      |   |