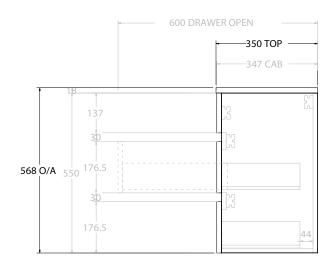

| PRODUCT:       | GLACIER SEMI-RECESSED ALL-DRAWER TWIN 900 WALL HUNG CENTRE BASIN |
|----------------|------------------------------------------------------------------|
| CODE:          | LITE: GLLSAW0900WHCCM PRO: GLPSAW0900WHCCM                       |
| MOUNTING:      | WALL HUNG                                                        |
| SIZE:          | 900W X 350D X 568H                                               |
| CONFIGURATION: | ALL-DRAWER                                                       |
| VERSION: 01    | DATE: 13/09/22                                                   |

| _ |                 |                      | _ |
|---|-----------------|----------------------|---|
|   | TOP:            | CAST MARBLE LUNA 900 |   |
|   | BASIN POSITION: | CENTRE BASIN         |   |
| П |                 |                      |   |
| П |                 |                      |   |
| T |                 |                      |   |
| - |                 |                      |   |

ALL DIMENSIONS ARE NOMINAL AND SUBJECT TO CHANGE.

DO NOT DRILL OR ROUGH IN UNTIL YOU HAVE RECEIVED AND MEASURED YOUR PRODUCT.

ALL DIMENSIONS ARE IN MILLIMETRES.

DO NOT MEASURE FROM DRAWING.