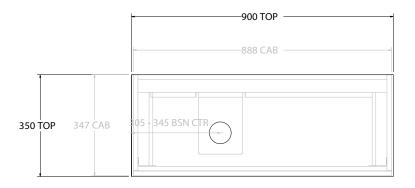

| PRODUCT:       | GLACIER SEMI-RECESSED ALL-DRAWER TRIO 900 FLOOR MOUNT OFFSET BASIN |                     |
|----------------|--------------------------------------------------------------------|---------------------|
| CODE:          | LITE: GLLSAT0900WKL*                                               | PRO: GLPSAT0900WKL* |
| MOUNTING:      | FLOOR MOUNT                                                        |                     |
| SIZE:          | 900W X 350D X 900H                                                 |                     |
| CONFIGURATION: | ALL-DRAWER                                                         |                     |
| VERSION: 01    | DATE: 14/09/22                                                     |                     |

| 1                                                                           | TOP:             | BENCHTOP     |  | Γ |
|-----------------------------------------------------------------------------|------------------|--------------|--|---|
|                                                                             | BASIN POSITION:  | OFFSET BASIN |  | Γ |
| FOR TOP OPTIONS PLEASE ADD ONE OF THE FOLLOWING TO THE END OF PRODUCT CODE: |                  |              |  | l |
| CHERRY PIE = CP                                                             |                  |              |  |   |
| 1                                                                           | FRIDAY = FR      |              |  | l |
| 1                                                                           | CAESARSTONE = CS |              |  | l |

ALL DIMENSIONS ARE NOMINAL AND SUBJECT TO CHANGE.

DO NOT DRILL OR ROUGH IN UNTIL YOU HAVE RECEIVED AND MEASURED YOUR PRODUCT.

ALL DIMENSIONS ARE IN MILLIMETRES.

DO NOT MEASURE FROM DRAWING.

\*LEFT HAND OFFSET PICTURED, RIGHT HAND OFFSET IS MIRRORED (REPLACE CODE SUFFIX L, WITH R)