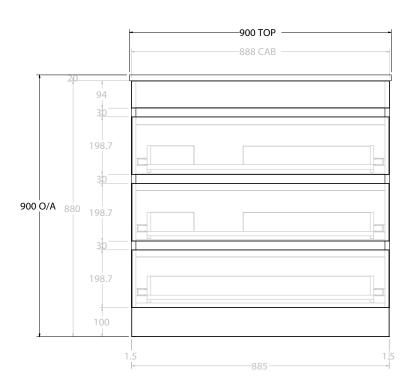

| PRODUCT:       | GLACIER SEMI-RECESSED ALL-DRAWER TRIO 900 FLOOR MOUNT OFFSET BASIN |                     |
|----------------|--------------------------------------------------------------------|---------------------|
| CODE:          | LITE: GLLSAT0900WKL*                                               | PRO: GLPSAT0900WKL* |
| MOUNTING:      | FLOOR MOUNT                                                        |                     |
| SIZE:          | 900W X 350D X 900H                                                 |                     |
| CONFIGURATION: | ALL-DRAWER                                                         |                     |
| VERSION: 01    | DATE: 14/09/22                                                     |                     |

ALL DIMENSIONS ARE NOMINAL AND SUBJECT TO CHANGE.

DO NOT DRILL OR ROUGH IN UNTIL YOU HAVE RECEIVED AND MEASURED YOUR PRODUCT.

ALL DIMENSIONS ARE IN MILLIMETRES.

DO NOT MEASURE FROM DRAWING.

\*LEFT HAND OFFSET PICTURED, RIGHT HAND OFFSET IS MIRRORED (REPLACE CODE SUFFIX L, WITH R)