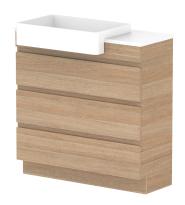

| PRODUCT:       | GLACIER SEMI-RECESSED ALL-DRAWER TRIO 900 FLOOR MOUNT OFFSET BASIN |                     |
|----------------|--------------------------------------------------------------------|---------------------|
| CODE:          | LITE: GLLSAT0900WKL*                                               | PRO: GLPSAT0900WKL* |
| MOUNTING:      | FLOOR MOUNT                                                        |                     |
| SIZE:          | 900W X 350D X 900H                                                 |                     |
| CONFIGURATION: | ALL-DRAWER                                                         |                     |
| VERSION: 01    | DATE: 14/09/22                                                     |                     |