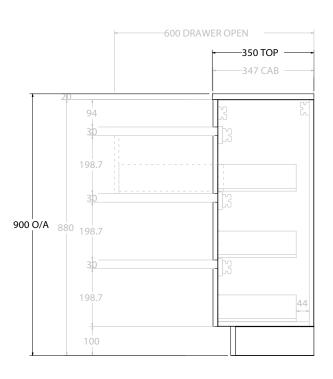

| PRODUCT:       | GLACIER SEMI-RECESSED ALL-DRAWER TRIO 900 FLOOR MOUNT OFFSET BASIN |                     |
|----------------|--------------------------------------------------------------------|---------------------|
| CODE:          | LITE: GLLSAT0900WKL*                                               | PRO: GLPSAT0900WKL* |
| MOUNTING:      | FLOOR MOUNT                                                        |                     |
| SIZE:          | 900W X 350D X 900H                                                 |                     |
| CONFIGURATION: | ALL-DRAWER                                                         |                     |
| VERSION: 01    | DATE: 14/09/22                                                     |                     |

ALL DIMENSIONS ARE NOMINAL AND SUBJECT TO CHANGE.

DO NOT DRILL OR ROUGH IN UNTIL YOU HAVE RECEIVED AND MEASURED YOUR PRODUCT.

ALL DIMENSIONS ARE IN MILLIMETRES.

DO NOT MEASURE FROM DRAWING.

\*LEFT HAND OFFSET PICTURED, RIGHT HAND OFFSET IS MIRRORED (REPLACE CODE SUFFIX L, WITH R)