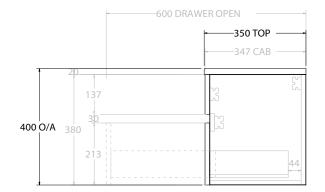

| Adp | PRODUCT:       | GLACIER SEMI-RECESSED ALL-DRAWER SLIM 900 WALL HUNG CENTRE BASIN | TOP:            | CAST MARBLE LUNA 900 | NOTES:                                                                      |
|-----|----------------|------------------------------------------------------------------|-----------------|----------------------|-----------------------------------------------------------------------------|
|     | CODE:          | LITE: GLLSAS0900WHCCM PRO: GLPSAS0900WHCCM                       | BASIN POSITION: | CENTRE BASIN         | ALL DIMENSIONS ARE NOMINAL AND SUBJECT TO CHANGE.                           |
|     | MOUNTING:      | WALL HUNG                                                        |                 |                      | DO NOT DRILL OR ROUGH IN UNTIL YOU HAVE RECEIVED AND MEASURED YOUR PRODUCT. |
|     | SIZE:          | 900W X 350D X 398H                                               |                 |                      | ALL DIMENSIONS ARE IN MILLIMETRES.                                          |
|     | CONFIGURATION: | ALL-DRAWER                                                       |                 |                      | DO NOT MEASURE FROM DRAWING.                                                |
|     | VERSION: 01    | DATE: 13/09/22                                                   |                 |                      |                                                                             |