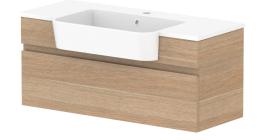

| Adp | PRODUCT:       | GLACIER SEMI-RECESSED ALL-DRAWER SLIM 900 WALL HUNG CENTRE BASIN | TOP:            | CAST MARBLE LUNA 900 | NOTES:                                                                      |
|-----|----------------|------------------------------------------------------------------|-----------------|----------------------|-----------------------------------------------------------------------------|
|     | CODE:          | LITE: GLLSAS0900WHCCM PRO: GLPSAS0900WHCCM                       | BASIN POSITION: | CENTRE BASIN         | ALL DIMENSIONS ARE NOMINAL AND SUBJECT TO CHANGE.                           |
|     | MOUNTING:      | WALL HUNG                                                        |                 |                      | DO NOT DRILL OR ROUGH IN UNTIL YOU HAVE RECEIVED AND MEASURED YOUR PRODUCT. |
|     | SIZE:          | 900W X 350D X 398H                                               |                 |                      | ALL DIMENSIONS ARE IN MILLIMETRES.                                          |
|     | CONFIGURATION: | ALL-DRAWER                                                       |                 |                      | DO NOT MEASURE FROM DRAWING.                                                |
|     | VERSION: 01    | DATE: 13/09/22                                                   |                 |                      |                                                                             |