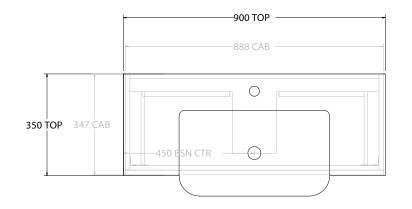

| Adp | PRODUCT:       | GLACIER SEMI-RECESSED ALL-DRAWER SLIM 900 WALL HUNG CENTRE BASIN | TOP:            | CAST MARBLE LUNA 900 | NOTES:                                                                      |
|-----|----------------|------------------------------------------------------------------|-----------------|----------------------|-----------------------------------------------------------------------------|
|     | CODE:          | LITE: GLLSAS0900WHCCM PRO: GLPSAS0900WHCCM                       | BASIN POSITION: | CENTRE BASIN         | ALL DIMENSIONS ARE NOMINAL AND SUBJECT TO CHANGE.                           |
|     | MOUNTING:      | WALL HUNG                                                        |                 |                      | DO NOT DRILL OR ROUGH IN UNTIL YOU HAVE RECEIVED AND MEASURED YOUR PRODUCT. |
|     | SIZE:          | 900W X 350D X 398H                                               |                 |                      | ALL DIMENSIONS ARE IN MILLIMETRES.                                          |
|     | CONFIGURATION: | ALL-DRAWER                                                       |                 |                      | DO NOT MEASURE FROM DRAWING.                                                |
|     | VERSION: 01    | DATE: 13/09/22                                                   |                 |                      |                                                                             |