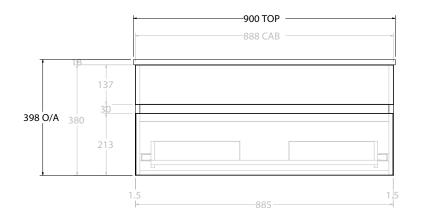

| Adp | PRODUCT:       | GLACIER SEMI-RECESSED ALL-DRAWER SLIM 900 WALL HUNG CENTRE BASIN | TOP:            | CAST MARBLE LUNA 900 | NOTES:                                                                      |
|-----|----------------|------------------------------------------------------------------|-----------------|----------------------|-----------------------------------------------------------------------------|
|     | CODE:          | LITE: GLLSAS0900WHCCM PRO: GLPSAS0900WHCCM                       | BASIN POSITION: | CENTRE BASIN         | ALL DIMENSIONS ARE NOMINAL AND SUBJECT TO CHANGE.                           |
|     | MOUNTING:      | WALL HUNG                                                        |                 |                      | DO NOT DRILL OR ROUGH IN UNTIL YOU HAVE RECEIVED AND MEASURED YOUR PRODUCT. |
|     | SIZE:          | 900W X 350D X 398H                                               |                 |                      | ALL DIMENSIONS ARE IN MILLIMETRES.                                          |
|     | CONFIGURATION: | ALL-DRAWER                                                       |                 |                      | DO NOT MEASURE FROM DRAWING.                                                |
|     | VERSION: 01    | DATE: 13/09/22                                                   |                 |                      |                                                                             |