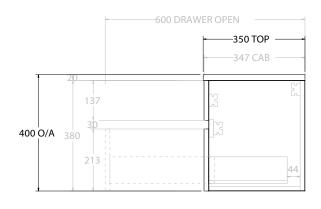

| PRODUCT:       | GLACIER SEMI-RECESSED ALL-DRAWER SLIM 750 WALL HUNG CENTRE BASIN |                      |
|----------------|------------------------------------------------------------------|----------------------|
| CODE:          | LITE: GLLSAS0750WHCCM                                            | PRO: GLPSAS0750WHCCM |
| MOUNTING:      | WALL HUNG                                                        |                      |
| SIZE:          | 750W X 350D X 398H                                               |                      |
| CONFIGURATION: | ALL-DRAWER                                                       |                      |
| VERSION: 01    | DATE: 13/09/22                                                   |                      |

| CAST MARBLE LUNA 750 |  |
|----------------------|--|
| CENTRE BASIN         |  |
|                      |  |
|                      |  |
|                      |  |
|                      |  |

ALL DIMENSIONS ARE NOMINAL AND SUBJECT TO CHANGE.

DO NOT DRILL OR ROUGH IN UNTIL YOU HAVE RECEIVED AND MEASURED YOUR PRODUCT.

ALL DIMENSIONS ARE IN MILLIMETRES.

DO NOT MEASURE FROM DRAWING.