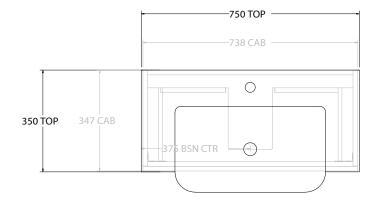

| PRODUCT:       | GLACIER SEMI-RECESSED ALL-DRAWER SLIM 750 WALL HUNG CENTRE BASIN |                      |
|----------------|------------------------------------------------------------------|----------------------|
| CODE:          | LITE: GLLSAS0750WHCCM                                            | PRO: GLPSAS0750WHCCM |
| MOUNTING:      | WALL HUNG                                                        |                      |
| SIZE:          | 750W X 350D X 398H                                               |                      |
| CONFIGURATION: | ALL-DRAWER                                                       |                      |
| VERSION: 01    | DATE: 13/09/22                                                   |                      |

| CAST MARBLE LUNA 750 |  |
|----------------------|--|
| CENTRE BASIN         |  |
|                      |  |
|                      |  |
|                      |  |
|                      |  |

ALL DIMENSIONS ARE NOMINAL AND SUBJECT TO CHANGE.

DO NOT DRILL OR ROUGH IN UNTIL YOU HAVE RECEIVED AND MEASURED YOUR PRODUCT.

ALL DIMENSIONS ARE IN MILLIMETRES.

DO NOT MEASURE FROM DRAWING.