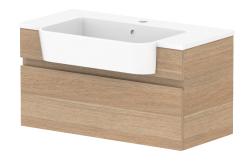

| PRODUCT:       | GLACIER SEMI-RECESSED ALL-DRAWER SLIM 750 WALL HUNG CENTRE BASIN |                      |
|----------------|------------------------------------------------------------------|----------------------|
| CODE:          | LITE: GLLSAS0750WHCCM                                            | PRO: GLPSAS0750WHCCM |
| MOUNTING:      | WALL HUNG                                                        |                      |
| SIZE:          | 750W X 350D X 398H                                               |                      |
| CONFIGURATION: | ALL-DRAWER                                                       |                      |
| VERSION: 01    | DATE: 13/09/22                                                   |                      |

| CAST MARBLE LUNA 750 |  |
|----------------------|--|
| CENTRE BASIN         |  |
|                      |  |
|                      |  |
|                      |  |
|                      |  |

ALL DIMENSIONS ARE NOMINAL AND SUBJECT TO CHANGE.