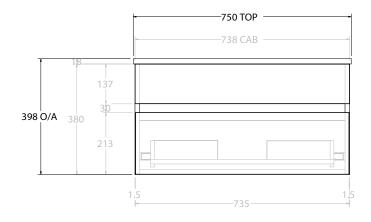

| PRODUCT:       | GLACIER SEMI-RECESSED ALL-DRAWER SLIM 750 WALL HUNG CENTRE BASIN |                      |
|----------------|------------------------------------------------------------------|----------------------|
| CODE:          | LITE: GLLSAS0750WHCCM                                            | PRO: GLPSAS0750WHCCM |
| MOUNTING:      | WALL HUNG                                                        |                      |
| SIZE:          | 750W X 350D X 398H                                               |                      |
| CONFIGURATION: | ALL-DRAWER                                                       |                      |
| VERSION: 01    | DATE: 13/09/22                                                   |                      |

| CAST MARBLE LUNA 750 |  |
|----------------------|--|
| CENTRE BASIN         |  |
|                      |  |
|                      |  |
|                      |  |
|                      |  |

ALL DIMENSIONS ARE NOMINAL AND SUBJECT TO CHANGE.

DO NOT DRILL OR ROUGH IN UNTIL YOU HAVE RECEIVED AND MEASURED YOUR PRODUCT.

ALL DIMENSIONS ARE IN MILLIMETRES.

DO NOT MEASURE FROM DRAWING.