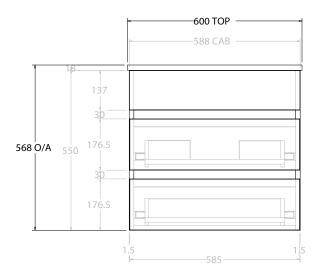

| Adp | PRODUCT:       | GLACIER SEMI-RECESSED ALL-DRAWER TWIN 600 WALL HUNG CENTRE BASIN | TOP:            | CAST MARBLE LUNA 600 | NOTES:                                                                      |
|-----|----------------|------------------------------------------------------------------|-----------------|----------------------|-----------------------------------------------------------------------------|
|     | CODE:          | LITE: GLLSAW0600WHCCM PRO: GLPSAW0600WHCCM                       | BASIN POSITION: | CENTRE BASIN         | ALL DIMENSIONS ARE NOMINAL AND SUBJECT TO CHANGE.                           |
|     | MOUNTING:      | WALL HUNG                                                        |                 |                      | DO NOT DRILL OR ROUGH IN UNTIL YOU HAVE RECEIVED AND MEASURED YOUR PRODUCT. |
|     | SIZE:          | 600W X 350D X 568H                                               |                 |                      | ALL DIMENSIONS ARE IN MILLIMETRES.                                          |
|     | CONFIGURATION: | ALL-DRAWER                                                       |                 |                      | DO NOT MEASURE FROM DRAWING.                                                |
|     | VERSION: 01    | DATE: 13/09/22                                                   |                 |                      |                                                                             |