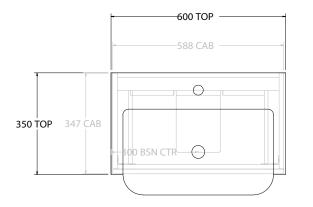

| Adp | PRODUCT:       | GLACIER SEMI-RECESSED ALL-DRAWER TWIN 600 WALL HUNG CENTRE BASIN | TOP:            | CAST MARBLE LUNA 600 | NOTES:                                                                      |
|-----|----------------|------------------------------------------------------------------|-----------------|----------------------|-----------------------------------------------------------------------------|
|     | CODE:          | LITE: GLLSAW0600WHCCM PRO: GLPSAW0600WHCCM                       | BASIN POSITION: | CENTRE BASIN         | ALL DIMENSIONS ARE NOMINAL AND SUBJECT TO CHANGE.                           |
|     | MOUNTING:      | WALL HUNG                                                        |                 |                      | DO NOT DRILL OR ROUGH IN UNTIL YOU HAVE RECEIVED AND MEASURED YOUR PRODUCT. |
|     | SIZE:          | 600W X 350D X 568H                                               |                 |                      | ALL DIMENSIONS ARE IN MILLIMETRES.                                          |
|     | CONFIGURATION: | ALL-DRAWER                                                       |                 |                      | DO NOT MEASURE FROM DRAWING.                                                |
|     | VERSION: 01    | DATE: 13/09/22                                                   |                 |                      |                                                                             |