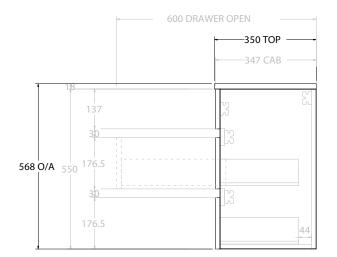

| Adp | PRODUCT:       | GLACIER SEMI-RECESSED ALL-DRAWER TWIN 600 WALL HUNG CENTRE BASIN | TOP:            | CAST MARBLE LUNA 600 | NOTES:                                                                      |
|-----|----------------|------------------------------------------------------------------|-----------------|----------------------|-----------------------------------------------------------------------------|
|     | CODE:          | LITE: GLLSAW0600WHCCM PRO: GLPSAW0600WHCCM                       | BASIN POSITION: | CENTRE BASIN         | ALL DIMENSIONS ARE NOMINAL AND SUBJECT TO CHANGE.                           |
|     | MOUNTING:      | WALL HUNG                                                        |                 |                      | DO NOT DRILL OR ROUGH IN UNTIL YOU HAVE RECEIVED AND MEASURED YOUR PRODUCT. |
|     | SIZE:          | 600W X 350D X 568H                                               |                 |                      | ALL DIMENSIONS ARE IN MILLIMETRES.                                          |
|     | CONFIGURATION: | ALL-DRAWER                                                       |                 |                      | DO NOT MEASURE FROM DRAWING.                                                |
|     | VERSION: 01    | DATE: 13/09/22                                                   |                 |                      |                                                                             |