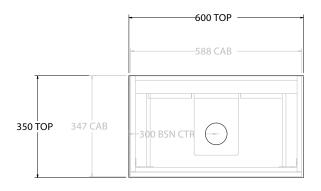

| PRODUCT:       | GLACIER SEMI-RECESSED ALL-D | RAWER TRIO 600 FLOOR MOUNT CENTRE BASIN |
|----------------|-----------------------------|-----------------------------------------|
| CODE:          | LITE: GLLSAT0600WKC         | PRO: GLPSAT0600WKC                      |
| MOUNTING:      | FLOOR MOUNT                 |                                         |
| SIZE:          | 600W X 350D X 900H          |                                         |
| CONFIGURATION: | ALL-DRAWER                  |                                         |
| VERSION: 01    | DATE: 14/09/22              |                                         |

| TOP:                                                                        | BENCHTOP     |  |   |
|-----------------------------------------------------------------------------|--------------|--|---|
| BASIN POSITION:                                                             | CENTRE BASIN |  | ſ |
| FOR TOP OPTIONS PLEASE ADD ONE OF THE FOLLOWING TO THE END OF PRODUCT CODE: |              |  |   |
| CHERRY PIE = CP                                                             |              |  |   |
| FRIDAY = FR                                                                 |              |  | ı |
| CAESARSTONE = CS                                                            |              |  | ı |

ALL DIMENSIONS ARE NOMINAL AND SUBJECT TO CHANGE.

DO NOT DRILL OR ROUGH IN UNTIL YOU HAVE RECEIVED AND MEASURED YOUR PRODUCT.

ALL DIMENSIONS ARE IN MILLIMETRES.

DO NOT MEASURE FROM DRAWING.