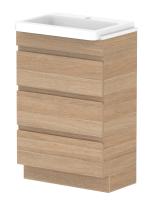

| PRODUCT:       | GLACIER SEMI-RECESSED ALL-D | RAWER TRIO 600 FLOOR MOUNT CENTRE BASIN |
|----------------|-----------------------------|-----------------------------------------|
| CODE:          | LITE: GLLSAT0600WKC         | PRO: GLPSAT0600WKC                      |
| MOUNTING:      | FLOOR MOUNT                 |                                         |
| SIZE:          | 600W X 350D X 900H          |                                         |
| CONFIGURATION: | ALL-DRAWER                  |                                         |
| VERSION: 01    | DATE: 14/09/22              |                                         |