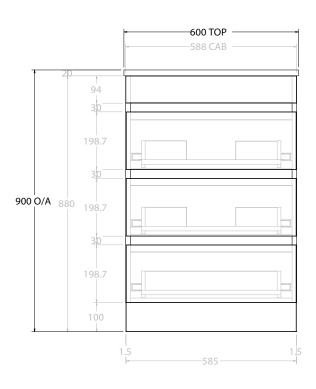

| PRODUCT:       | GLACIER SEMI-RECESSED ALL-D | RAWER TRIO 600 FLOOR MOUNT CENTRE BASIN |
|----------------|-----------------------------|-----------------------------------------|
| CODE:          | LITE: GLLSAT0600WKC         | PRO: GLPSAT0600WKC                      |
| MOUNTING:      | FLOOR MOUNT                 |                                         |
| SIZE:          | 600W X 350D X 900H          |                                         |
| CONFIGURATION: | ALL-DRAWER                  |                                         |
| VERSION: 01    | DATE: 14/09/22              |                                         |

ALL DIMENSIONS ARE NOMINAL AND SUBJECT TO CHANGE.

DO NOT DRILL OR ROUGH IN UNTIL YOU HAVE RECEIVED AND MEASURED YOUR PRODUCT.

ALL DIMENSIONS ARE IN MILLIMETRES.

DO NOT MEASURE FROM DRAWING.