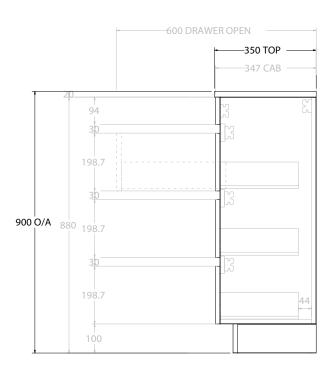

| PRODUCT:       | GLACIER SEMI-RECESSED ALL-D | RAWER TRIO 600 FLOOR MOUNT CENTRE BASIN |
|----------------|-----------------------------|-----------------------------------------|
| CODE:          | LITE: GLLSAT0600WKC         | PRO: GLPSAT0600WKC                      |
| MOUNTING:      | FLOOR MOUNT                 |                                         |
| SIZE:          | 600W X 350D X 900H          |                                         |
| CONFIGURATION: | ALL-DRAWER                  |                                         |
| VERSION: 01    | DATE: 14/09/22              |                                         |

ALL DIMENSIONS ARE NOMINAL AND SUBJECT TO CHANGE.

DO NOT DRILL OR ROUGH IN UNTIL YOU HAVE RECEIVED AND MEASURED YOUR PRODUCT.

ALL DIMENSIONS ARE IN MILLIMETRES.

DO NOT MEASURE FROM DRAWING.