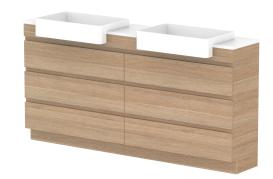

| Adp |
|-----|
|-----|

|   | PRODUCT:       | GLACIER SEMI-RECESSED ALL-DRAWER TRIO 1800 FLOOR MOUNT DOUBLE BASIN | TOP: BENCHTOP                                                               | NOTES:                                                                      |
|---|----------------|---------------------------------------------------------------------|-----------------------------------------------------------------------------|-----------------------------------------------------------------------------|
| _ | CODE:          | LITE: GLLSAT1800WKD PRO: GLPSAT1800WKD                              | BASIN POSITION: DOUBLE BASIN                                                | ALL DIMENSIONS ARE NOMINAL AND SUBJECT TO CHANGE.                           |
|   | MOUNTING:      | FLOOR MOUNT                                                         | FOR TOP OPTIONS PLEASE ADD ONE OF THE FOLLOWING TO THE END OF PRODUCT CODE: | DO NOT DRILL OR ROUGH IN UNTIL YOU HAVE RECEIVED AND MEASURED YOUR PRODUCT. |
| / | SIZE:          | 1800W X 350D X 900H                                                 | CHERRY PIE = CP                                                             | ALL DIMENSIONS ARE IN MILLIMETRES.                                          |
|   | CONFIGURATION: | ALL-DRAWER                                                          | FRIDAY = FR                                                                 | DO NOT MEASURE FROM DRAWING.                                                |
|   | VERSION: 01    | DATE: 14/09/22                                                      | CAESARSTONE = CS                                                            |                                                                             |