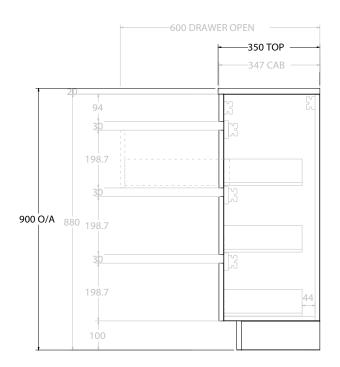

| Adp |
|-----|
|-----|

|   | PRODUCT:       | GLACIER SEMI-RECESSED ALL-DRAWER TRIO 1800 FLOOR MOUNT DOUBLE BASIN | TOP: BENCHTOP                                                               | NOTES:                                                                      |
|---|----------------|---------------------------------------------------------------------|-----------------------------------------------------------------------------|-----------------------------------------------------------------------------|
| _ | CODE:          | LITE: GLLSAT1800WKD PRO: GLPSAT1800WKD                              | BASIN POSITION: DOUBLE BASIN                                                | ALL DIMENSIONS ARE NOMINAL AND SUBJECT TO CHANGE.                           |
|   | MOUNTING:      | FLOOR MOUNT                                                         | FOR TOP OPTIONS PLEASE ADD ONE OF THE FOLLOWING TO THE END OF PRODUCT CODE: | DO NOT DRILL OR ROUGH IN UNTIL YOU HAVE RECEIVED AND MEASURED YOUR PRODUCT. |
| / | SIZE:          | 1800W X 350D X 900H                                                 | CHERRY PIE = CP                                                             | ALL DIMENSIONS ARE IN MILLIMETRES.                                          |
|   | CONFIGURATION: | ALL-DRAWER                                                          | FRIDAY = FR                                                                 | DO NOT MEASURE FROM DRAWING.                                                |
|   | VERSION: 01    | DATE: 14/09/22                                                      | CAESARSTONE = CS                                                            |                                                                             |