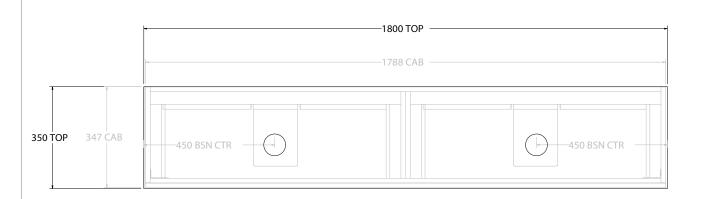

| Adp |
|-----|
|-----|

|   | PRODUCT:       | GLACIER SEMI-RECESSED ALL-DRAWER TRIO 1800 FLOOR MOUNT DOUBLE BASIN | TOP: BENCHTOP                                                               | NOTES:                                                                      |
|---|----------------|---------------------------------------------------------------------|-----------------------------------------------------------------------------|-----------------------------------------------------------------------------|
| _ | CODE:          | LITE: GLLSAT1800WKD PRO: GLPSAT1800WKD                              | BASIN POSITION: DOUBLE BASIN                                                | ALL DIMENSIONS ARE NOMINAL AND SUBJECT TO CHANGE.                           |
|   | MOUNTING:      | FLOOR MOUNT                                                         | FOR TOP OPTIONS PLEASE ADD ONE OF THE FOLLOWING TO THE END OF PRODUCT CODE: | DO NOT DRILL OR ROUGH IN UNTIL YOU HAVE RECEIVED AND MEASURED YOUR PRODUCT. |
| / | SIZE:          | 1800W X 350D X 900H                                                 | CHERRY PIE = CP                                                             | ALL DIMENSIONS ARE IN MILLIMETRES.                                          |
|   | CONFIGURATION: | ALL-DRAWER                                                          | FRIDAY = FR                                                                 | DO NOT MEASURE FROM DRAWING.                                                |
|   | VERSION: 01    | DATE: 14/09/22                                                      | CAESARSTONE = CS                                                            |                                                                             |