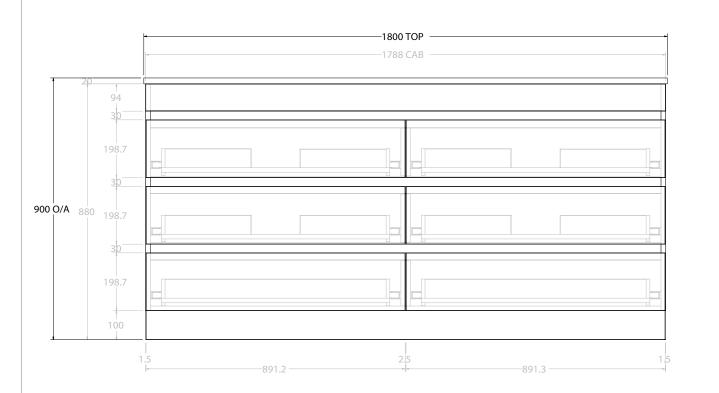

| Adp |
|-----|
|-----|

|   | PRODUCT:       | GLACIER SEMI-RECESSED ALL-DRAWER TRIO 1800 FLOOR MOUNT DOUBLE BASIN | TOP: BENCHTOP                                                               | NOTES:                                                                      |
|---|----------------|---------------------------------------------------------------------|-----------------------------------------------------------------------------|-----------------------------------------------------------------------------|
| _ | CODE:          | LITE: GLLSAT1800WKD PRO: GLPSAT1800WKD                              | BASIN POSITION: DOUBLE BASIN                                                | ALL DIMENSIONS ARE NOMINAL AND SUBJECT TO CHANGE.                           |
|   | MOUNTING:      | FLOOR MOUNT                                                         | FOR TOP OPTIONS PLEASE ADD ONE OF THE FOLLOWING TO THE END OF PRODUCT CODE: | DO NOT DRILL OR ROUGH IN UNTIL YOU HAVE RECEIVED AND MEASURED YOUR PRODUCT. |
| / | SIZE:          | 1800W X 350D X 900H                                                 | CHERRY PIE = CP                                                             | ALL DIMENSIONS ARE IN MILLIMETRES.                                          |
|   | CONFIGURATION: | ALL-DRAWER                                                          | FRIDAY = FR                                                                 | DO NOT MEASURE FROM DRAWING.                                                |
|   | VERSION: 01    | DATE: 14/09/22                                                      | CAESARSTONE = CS                                                            |                                                                             |