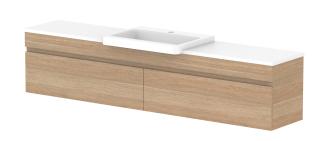

| PRODUCT:       | GLACIER SEMI-RECESSED ALL-DRAWER SLIM 1800 WALL HUNG CENTRE BASIN |  |
|----------------|-------------------------------------------------------------------|--|
| CODE:          | LITE: GLLSAS1800WHC PRO: GLPSAS1800WHC                            |  |
| MOUNTING:      | WALL HUNG                                                         |  |
| SIZE:          | 1800W X 350D X 400H                                               |  |
| CONFIGURATION: | ALL-DRAWER                                                        |  |
| VERSION: 01    | DATE: 13/09/22                                                    |  |

| TOP:              | BENCHTOP                                                   |  |
|-------------------|------------------------------------------------------------|--|
| BASIN POSITION:   | CENTRE BASIN                                               |  |
| FOR TOP OPTIONS P | LEASE ADD ONE OF THE FOLLOWING TO THE END OF PRODUCT CODE: |  |
| CHERRY PIE = CP   |                                                            |  |
| FRIDAY = FR       |                                                            |  |
| CAESARSTONE = CS  |                                                            |  |