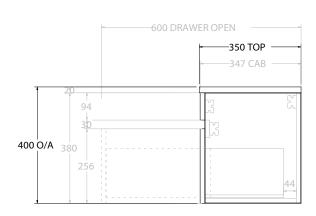

| PRODUCT:       | GLACIER SEMI-RECESSED ALL-DRAWER SLIM 1800 WALL HUNG CENTRE BASIN |  |
|----------------|-------------------------------------------------------------------|--|
| CODE:          | LITE: GLLSAS1800WHC PRO: GLPSAS1800WHC                            |  |
| MOUNTING:      | WALL HUNG                                                         |  |
| SIZE:          | 1800W X 350D X 400H                                               |  |
| CONFIGURATION: | ALL-DRAWER                                                        |  |
| VERSION: 01    | DATE: 13/09/22                                                    |  |

| TOP:              | BENCHTOP                                                   |  |
|-------------------|------------------------------------------------------------|--|
| BASIN POSITION:   | CENTRE BASIN                                               |  |
| FOR TOP OPTIONS P | LEASE ADD ONE OF THE FOLLOWING TO THE END OF PRODUCT CODE: |  |
| CHERRY PIE = CP   |                                                            |  |
| FRIDAY = FR       |                                                            |  |
| CAESARSTONE = CS  |                                                            |  |

ALL DIMENSIONS ARE NOMINAL AND SUBJECT TO CHANGE.

DO NOT DRILL OR ROUGH IN UNTIL YOU HAVE RECEIVED AND MEASURED YOUR PRODUCT.

ALL DIMENSIONS ARE IN MILLIMETRES.

DO NOT MEASURE FROM DRAWING.