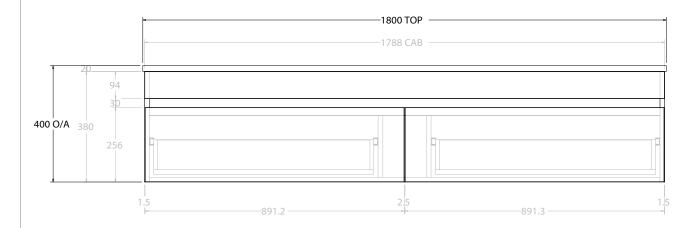

| PRODUCT:       | GLACIER SEMI-RECESSED ALL-DRAWER SLIM 1800 WALL HUNG CENTRE BASIN |  |
|----------------|-------------------------------------------------------------------|--|
| CODE:          | LITE: GLLSAS1800WHC PRO: GLPSAS1800WHC                            |  |
| MOUNTING:      | WALL HUNG                                                         |  |
| SIZE:          | 1800W X 350D X 400H                                               |  |
| CONFIGURATION: | ALL-DRAWER                                                        |  |
| VERSION: 01    | DATE: 13/09/22                                                    |  |

| TOP:              | BENCHTOP                                                   |  |
|-------------------|------------------------------------------------------------|--|
| BASIN POSITION:   | CENTRE BASIN                                               |  |
| FOR TOP OPTIONS P | LEASE ADD ONE OF THE FOLLOWING TO THE END OF PRODUCT CODE: |  |
| CHERRY PIE = CP   |                                                            |  |
| FRIDAY = FR       |                                                            |  |
| CAESARSTONE = CS  |                                                            |  |

ALL DIMENSIONS ARE NOMINAL AND SUBJECT TO CHANGE.

DO NOT DRILL OR ROUGH IN UNTIL YOU HAVE RECEIVED AND MEASURED YOUR PRODUCT.

ALL DIMENSIONS ARE IN MILLIMETRES.

DO NOT MEASURE FROM DRAWING.