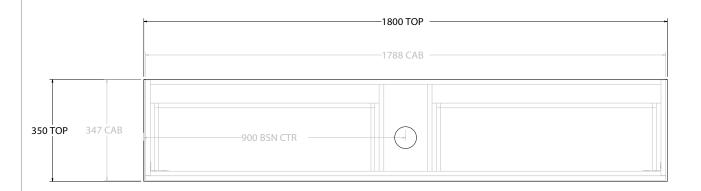

| PRODUCT:       | GLACIER SEMI-RECESSED ALL-DRAWER SLIM 1800 WALL HUNG CENTRE BASIN |  |
|----------------|-------------------------------------------------------------------|--|
| CODE:          | LITE: GLLSAS1800WHC PRO: GLPSAS1800WHC                            |  |
| MOUNTING:      | WALL HUNG                                                         |  |
| SIZE:          | 1800W X 350D X 400H                                               |  |
| CONFIGURATION: | ALL-DRAWER                                                        |  |
| VERSION: 01    | DATE: 13/09/22                                                    |  |

| TOP:              | BENCHTOP                                                   |  |
|-------------------|------------------------------------------------------------|--|
| BASIN POSITION:   | CENTRE BASIN                                               |  |
| FOR TOP OPTIONS P | LEASE ADD ONE OF THE FOLLOWING TO THE END OF PRODUCT CODE: |  |
| CHERRY PIE = CP   |                                                            |  |
| FRIDAY = FR       |                                                            |  |
| CAESARSTONE = CS  |                                                            |  |

ALL DIMENSIONS ARE NOMINAL AND SUBJECT TO CHANGE.

DO NOT DRILL OR ROUGH IN UNTIL YOU HAVE RECEIVED AND MEASURED YOUR PRODUCT.

ALL DIMENSIONS ARE IN MILLIMETRES.

DO NOT MEASURE FROM DRAWING.