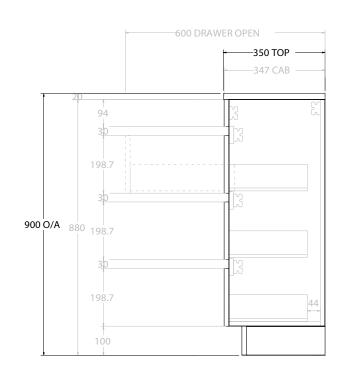

|   | PRODUCT:       | GLACIER SEMI-RECESSED ALL-DRAWER TRIO 1500 FLOOR MOUNT CENTRE BASIN |
|---|----------------|---------------------------------------------------------------------|
|   | CODE:          | LITE: GLLSAT1500WKC PRO: GLPSAT1500WKC                              |
| ľ | MOUNTING:      | FLOOR MOUNT                                                         |
| Γ | SIZE:          | 1500W X 350D X 900H                                                 |
| ľ | CONFIGURATION: | ALL-DRAWER                                                          |
| ı | VERSION: 01    | DATE: 14/09/22                                                      |

ALL DIMENSIONS ARE NOMINAL AND SUBJECT TO CHANGE.

DO NOT DRILL OR ROUGH IN UNTIL YOU HAVE RECEIVED AND MEASURED YOUR PRODUCT.

ALL DIMENSIONS ARE IN MILLIMETRES.

DO NOT MEASURE FROM DRAWING.