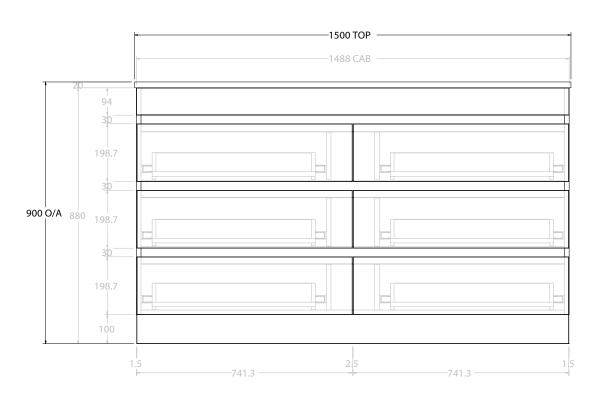

|   | PRODUCT:       | GLACIER SEMI-RECESSED ALL-DRAWER TRIO 1500 FLOOR MOUNT CENTRE BASIN |
|---|----------------|---------------------------------------------------------------------|
|   | CODE:          | LITE: GLLSAT1500WKC PRO: GLPSAT1500WKC                              |
| ľ | MOUNTING:      | FLOOR MOUNT                                                         |
| Γ | SIZE:          | 1500W X 350D X 900H                                                 |
| ľ | CONFIGURATION: | ALL-DRAWER                                                          |
| ı | VERSION: 01    | DATE: 14/09/22                                                      |

ALL DIMENSIONS ARE NOMINAL AND SUBJECT TO CHANGE.

DO NOT DRILL OR ROUGH IN UNTIL YOU HAVE RECEIVED AND MEASURED YOUR PRODUCT.

ALL DIMENSIONS ARE IN MILLIMETRES.

DO NOT MEASURE FROM DRAWING.