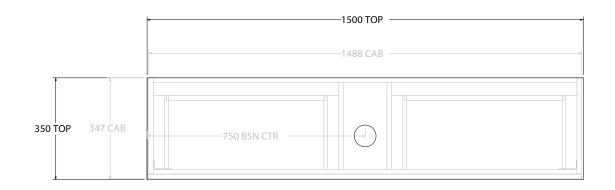

|   | PRODUCT:       | GLACIER SEMI-RECESSED ALL-DRAWER TRIO 1500 FLOOR MOUNT CENTRE BASIN |
|---|----------------|---------------------------------------------------------------------|
|   | CODE:          | LITE: GLLSAT1500WKC PRO: GLPSAT1500WKC                              |
| ľ | MOUNTING:      | FLOOR MOUNT                                                         |
| Γ | SIZE:          | 1500W X 350D X 900H                                                 |
| ľ | CONFIGURATION: | ALL-DRAWER                                                          |
| ı | VERSION: 01    | DATE: 14/09/22                                                      |

| П | TOP:                                                                        | BENCHTOP     |  |  |
|---|-----------------------------------------------------------------------------|--------------|--|--|
| П | BASIN POSITION:                                                             | CENTRE BASIN |  |  |
| П | FOR TOP OPTIONS PLEASE ADD ONE OF THE FOLLOWING TO THE END OF PRODUCT CODE: |              |  |  |
| П | CHERRY PIE = CP                                                             |              |  |  |
| П | FRIDAY = FR                                                                 |              |  |  |
|   | CAESARSTONE = CS                                                            |              |  |  |

ALL DIMENSIONS ARE NOMINAL AND SUBJECT TO CHANGE.

DO NOT DRILL OR ROUGH IN UNTIL YOU HAVE RECEIVED AND MEASURED YOUR PRODUCT.

ALL DIMENSIONS ARE IN MILLIMETRES.

DO NOT MEASURE FROM DRAWING.