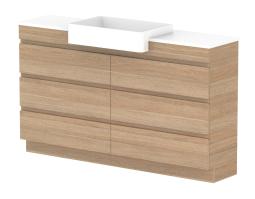

|   | PRODUCT:       | GLACIER SEMI-RECESSED ALL-DRAWER TRIO 1500 FLOOR MOUNT CENTRE BASIN |
|---|----------------|---------------------------------------------------------------------|
|   | CODE:          | LITE: GLLSAT1500WKC PRO: GLPSAT1500WKC                              |
| ľ | MOUNTING:      | FLOOR MOUNT                                                         |
| Γ | SIZE:          | 1500W X 350D X 900H                                                 |
| ľ | CONFIGURATION: | ALL-DRAWER                                                          |
| ı | VERSION: 01    | DATE: 14/09/22                                                      |