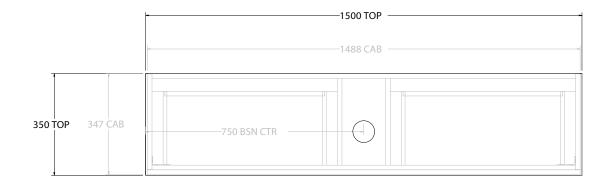

| PRODUCT:       | GLACIER SEMI-RECESSED ALL-DRAWER SLIM 1500 WALL HUNG CENTRE BASIN |                    |
|----------------|-------------------------------------------------------------------|--------------------|
| CODE:          | LITE: GLLSAS1500WHC                                               | PRO: GLPSAS1500WHC |
| MOUNTING:      | WALL HUNG                                                         |                    |
| SIZE:          | 1500W X 350D X 400H                                               |                    |
| CONFIGURATION: | ALL-DRAWER                                                        |                    |
| VERSION: 01    | DATE: 13/09/22                                                    |                    |

| TOP:                                                                        | BENCHTOP     |
|-----------------------------------------------------------------------------|--------------|
| BASIN POSITION:                                                             | CENTRE BASIN |
| FOR TOP OPTIONS PLEASE ADD ONE OF THE FOLLOWING TO THE END OF PRODUCT CODE: |              |
| CHERRY PIE = CP                                                             |              |
| FRIDAY = FR                                                                 |              |
| CAESARSTONE = CS                                                            |              |

ALL DIMENSIONS ARE NOMINAL AND SUBJECT TO CHANGE.
DO NOT DRILL OR ROUGH IN UNTIL YOU HAVE RECEIVED AND MEASURED YOUR PRODUCT.
ALL DIMENSIONS ARE IN MILLIMETRES.
DO NOT MEASURE FROM DRAWING.