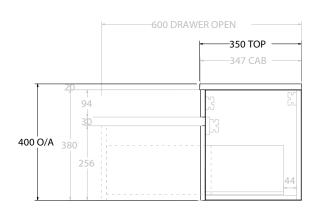

| PRODUCT:       | GLACIER SEMI-RECESSED ALL-DRAWER SLIM 1500 WALL HUNG CENTRE BASIN |                    |
|----------------|-------------------------------------------------------------------|--------------------|
| CODE:          | LITE: GLLSAS1500WHC                                               | PRO: GLPSAS1500WHC |
| MOUNTING:      | WALL HUNG                                                         |                    |
| SIZE:          | 1500W X 350D X 400H                                               |                    |
| CONFIGURATION: | ALL-DRAWER                                                        |                    |
| VERSION: 01    | DATE: 13/09/22                                                    |                    |

ALL DIMENSIONS ARE NOMINAL AND SUBJECT TO CHANGE.
DO NOT DRILL OR ROUGH IN UNTIL YOU HAVE RECEIVED AND MEASURED YOUR PRODUCT.
ALL DIMENSIONS ARE IN MILLIMETRES.
DO NOT MEASURE FROM DRAWING.