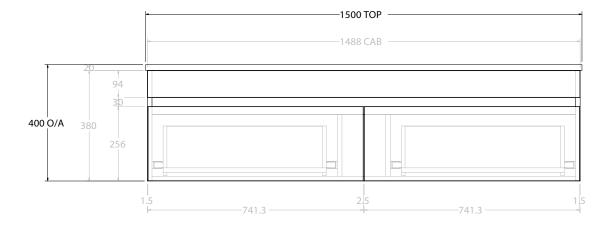

| PRODUCT:       | GLACIER SEMI-RECESSED ALL-DRAWER SLIM 1500 WALL HUNG CENTRE BASIN |                    |
|----------------|-------------------------------------------------------------------|--------------------|
| CODE:          | LITE: GLLSAS1500WHC                                               | PRO: GLPSAS1500WHC |
| MOUNTING:      | WALL HUNG                                                         |                    |
| SIZE:          | 1500W X 350D X 400H                                               |                    |
| CONFIGURATION: | ALL-DRAWER                                                        |                    |
| VERSION: 01    | DATE: 13/09/22                                                    |                    |

ALL DIMENSIONS ARE NOMINAL AND SUBJECT TO CHANGE.
DO NOT DRILL OR ROUGH IN UNTIL YOU HAVE RECEIVED AND MEASURED YOUR PRODUCT.
ALL DIMENSIONS ARE IN MILLIMETRES.
DO NOT MEASURE FROM DRAWING.