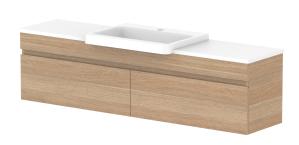

| PRODUCT:       | GLACIER SEMI-RECESSED ALL-DRAWER SLIM 1500 WALL HUNG CENTRE BASIN |                    |
|----------------|-------------------------------------------------------------------|--------------------|
| CODE:          | LITE: GLLSAS1500WHC                                               | PRO: GLPSAS1500WHC |
| MOUNTING:      | WALL HUNG                                                         |                    |
| SIZE:          | 1500W X 350D X 400H                                               |                    |
| CONFIGURATION: | ALL-DRAWER                                                        |                    |
| VERSION: 01    | DATE: 13/09/22                                                    |                    |

| TOP:                                                                        | BENCHTOP     |
|-----------------------------------------------------------------------------|--------------|
| BASIN POSITION:                                                             | CENTRE BASIN |
| FOR TOP OPTIONS PLEASE ADD ONE OF THE FOLLOWING TO THE END OF PRODUCT CODE: |              |
| CHERRY PIE = CP                                                             |              |
| FRIDAY = FR                                                                 |              |
| CAESARSTONE = CS                                                            |              |