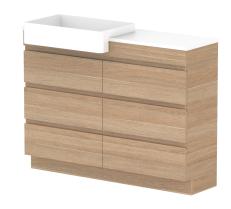

| PRODUCT:       | GLACIER SEMI-RECESSED ALL-D | RAWER TRIO 1200 FLOOR MOUNT OFFSET BASIN |
|----------------|-----------------------------|------------------------------------------|
| CODE:          | LITE: GLLSAT1200WKL*        | PRO: GLPSAT1200WKL*                      |
| MOUNTING:      | FLOOR MOUNT                 |                                          |
| SIZE:          | 1200W X 350D X 900H         |                                          |
| CONFIGURATION: | ALL-DRAWER                  |                                          |
| VERSION: 01    | DATE: 14/09/22              |                                          |