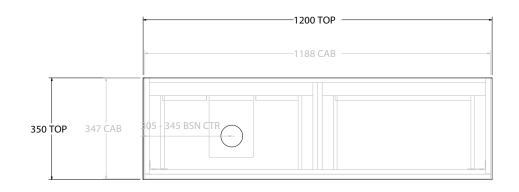

| PRODUCT:       | GLACIER SEMI-RECESSED ALL-D | RAWER TRIO 1200 FLOOR MOUNT OFFSET BASIN |
|----------------|-----------------------------|------------------------------------------|
| CODE:          | LITE: GLLSAT1200WKL*        | PRO: GLPSAT1200WKL*                      |
| MOUNTING:      | FLOOR MOUNT                 |                                          |
| SIZE:          | 1200W X 350D X 900H         |                                          |
| CONFIGURATION: | ALL-DRAWER                  |                                          |
| VERSION: 01    | DATE: 14/09/22              |                                          |

NOTES:

ALL DIMENSIONS ARE NOMINAL AND SUBJECT TO CHANGE.

DO NOT DRILL OR ROUGH IN UNTIL YOU HAVE RECEIVED AND MEASURED YOUR PRODUCT.

ALL DIMENSIONS ARE IN MILLIMETRES.

DO NOT MEASURE FROM DRAWING.

\*LEFT HAND OFFSET PICTURED, RIGHT HAND OFFSET IS MIRRORED (REPLACE CODE SUFFIX L, WITH R)