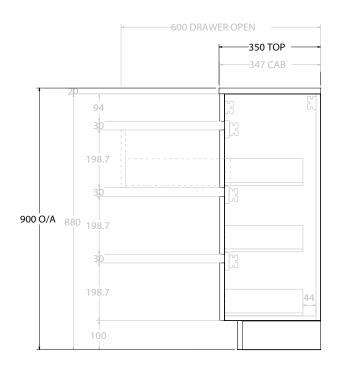

| PRODUCT:       | GLACIER SEMI-RECESSED ALL-D | RAWER TRIO 1200 FLOOR MOUNT OFFSET BASIN |
|----------------|-----------------------------|------------------------------------------|
| CODE:          | LITE: GLLSAT1200WKL*        | PRO: GLPSAT1200WKL*                      |
| MOUNTING:      | FLOOR MOUNT                 |                                          |
| SIZE:          | 1200W X 350D X 900H         |                                          |
| CONFIGURATION: | ALL-DRAWER                  |                                          |
| VERSION: 01    | DATE: 14/09/22              |                                          |

NOTES:

ALL DIMENSIONS ARE NOMINAL AND SUBJECT TO CHANGE.

DO NOT DRILL OR ROUGH IN UNTIL YOU HAVE RECEIVED AND MEASURED YOUR PRODUCT.

ALL DIMENSIONS ARE IN MILLIMETRES.

DO NOT MEASURE FROM DRAWING.

\*LEFT HAND OFFSET PICTURED, RIGHT HAND OFFSET IS MIRRORED (REPLACE CODE SUFFIX L, WITH R)