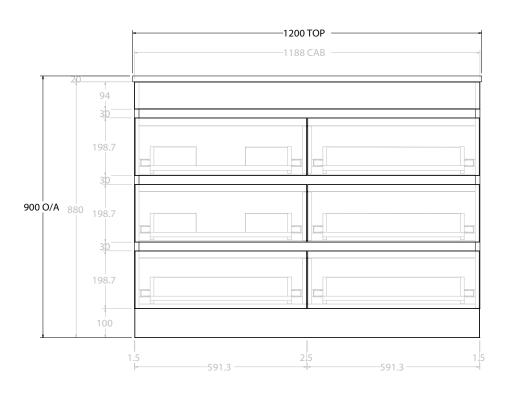

| PRODUCT:       | GLACIER SEMI-RECESSED ALL-D | RAWER TRIO 1200 FLOOR MOUNT OFFSET BASIN |
|----------------|-----------------------------|------------------------------------------|
| CODE:          | LITE: GLLSAT1200WKL*        | PRO: GLPSAT1200WKL*                      |
| MOUNTING:      | FLOOR MOUNT                 |                                          |
| SIZE:          | 1200W X 350D X 900H         |                                          |
| CONFIGURATION: | ALL-DRAWER                  |                                          |
| VERSION: 01    | DATE: 14/09/22              |                                          |

NOTES:

ALL DIMENSIONS ARE NOMINAL AND SUBJECT TO CHANGE.

DO NOT DRILL OR ROUGH IN UNTIL YOU HAVE RECEIVED AND MEASURED YOUR PRODUCT.

ALL DIMENSIONS ARE IN MILLIMETRES.

DO NOT MEASURE FROM DRAWING.

\*LEFT HAND OFFSET PICTURED, RIGHT HAND OFFSET IS MIRRORED (REPLACE CODE SUFFIX L, WITH R)