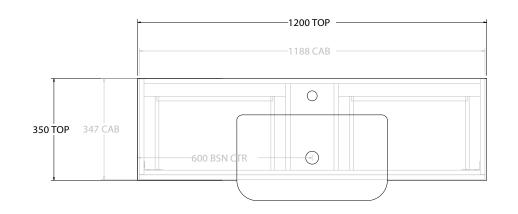

| dp | PRODUCT:       | GLACIER SEMI-RECESSED ALL-DRAWER SLIM 1200 WALL HUNG CENTRE BASIN | TOP:            | CAST MARBLE LUNA 1200 | NOTES:                                                                      |
|----|----------------|-------------------------------------------------------------------|-----------------|-----------------------|-----------------------------------------------------------------------------|
|    | CODE:          | LITE: GLLSAS1200WHCCM PRO: GLPSAS1200WHCCM                        | BASIN POSITION: | CENTRE BASIN          | ALL DIMENSIONS ARE NOMINAL AND SUBJECT TO CHANGE.                           |
|    | MOUNTING:      | WALL HUNG                                                         |                 |                       | DO NOT DRILL OR ROUGH IN UNTIL YOU HAVE RECEIVED AND MEASURED YOUR PRODUCT. |
|    | SIZE:          | 1200W X 350D X 398H                                               |                 |                       | ALL DIMENSIONS ARE IN MILLIMETRES.                                          |
|    | CONFIGURATION: | ALL-DRAWER                                                        |                 |                       | DO NOT MEASURE FROM DRAWING.                                                |
|    | VERSION: 01    | DATE: 13/09/22                                                    |                 |                       |                                                                             |