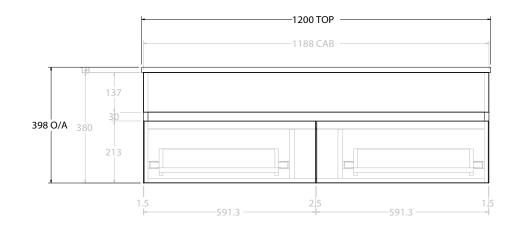

| dp | PRODUCT:       | GLACIER SEMI-RECESSED ALL-DRAWER SLIM 1200 WALL HUNG CENTRE BASIN | TOP:            | CAST MARBLE LUNA 1200 | NOTES:                                                                      |
|----|----------------|-------------------------------------------------------------------|-----------------|-----------------------|-----------------------------------------------------------------------------|
|    | CODE:          | LITE: GLLSAS1200WHCCM PRO: GLPSAS1200WHCCM                        | BASIN POSITION: | CENTRE BASIN          | ALL DIMENSIONS ARE NOMINAL AND SUBJECT TO CHANGE.                           |
|    | MOUNTING:      | WALL HUNG                                                         |                 |                       | DO NOT DRILL OR ROUGH IN UNTIL YOU HAVE RECEIVED AND MEASURED YOUR PRODUCT. |
|    | SIZE:          | 1200W X 350D X 398H                                               |                 |                       | ALL DIMENSIONS ARE IN MILLIMETRES.                                          |
|    | CONFIGURATION: | ALL-DRAWER                                                        |                 |                       | DO NOT MEASURE FROM DRAWING.                                                |
|    | VERSION: 01    | DATE: 13/09/22                                                    |                 |                       |                                                                             |