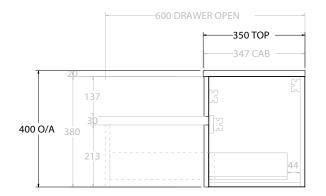

| dp | PRODUCT:       | GLACIER SEMI-RECESSED ALL-DRAWER SLIM 1200 WALL HUNG CENTRE BASIN | TOP:            | CAST MARBLE LUNA 1200 | NOTES:                                                                      |
|----|----------------|-------------------------------------------------------------------|-----------------|-----------------------|-----------------------------------------------------------------------------|
|    | CODE:          | LITE: GLLSAS1200WHCCM PRO: GLPSAS1200WHCCM                        | BASIN POSITION: | CENTRE BASIN          | ALL DIMENSIONS ARE NOMINAL AND SUBJECT TO CHANGE.                           |
|    | MOUNTING:      | WALL HUNG                                                         |                 |                       | DO NOT DRILL OR ROUGH IN UNTIL YOU HAVE RECEIVED AND MEASURED YOUR PRODUCT. |
|    | SIZE:          | 1200W X 350D X 398H                                               |                 |                       | ALL DIMENSIONS ARE IN MILLIMETRES.                                          |
|    | CONFIGURATION: | ALL-DRAWER                                                        |                 |                       | DO NOT MEASURE FROM DRAWING.                                                |
|    | VERSION: 01    | DATE: 13/09/22                                                    |                 |                       |                                                                             |