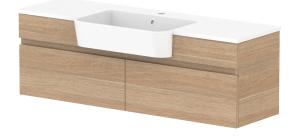

| dp | PRODUCT:       | GLACIER SEMI-RECESSED ALL-DRAWER SLIM 1200 WALL HUNG CENTRE BASIN | TOP:            | CAST MARBLE LUNA 1200 | NOTES:                                                                      |
|----|----------------|-------------------------------------------------------------------|-----------------|-----------------------|-----------------------------------------------------------------------------|
|    | CODE:          | LITE: GLLSAS1200WHCCM PRO: GLPSAS1200WHCCM                        | BASIN POSITION: | CENTRE BASIN          | ALL DIMENSIONS ARE NOMINAL AND SUBJECT TO CHANGE.                           |
|    | MOUNTING:      | WALL HUNG                                                         |                 |                       | DO NOT DRILL OR ROUGH IN UNTIL YOU HAVE RECEIVED AND MEASURED YOUR PRODUCT. |
|    | SIZE:          | 1200W X 350D X 398H                                               |                 |                       | ALL DIMENSIONS ARE IN MILLIMETRES.                                          |
|    | CONFIGURATION: | ALL-DRAWER                                                        |                 |                       | DO NOT MEASURE FROM DRAWING.                                                |
|    | VERSION: 01    | DATE: 13/09/22                                                    |                 |                       |                                                                             |