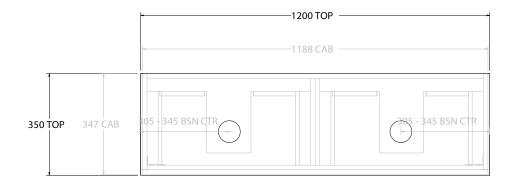

| PRODUCT:       | GLACIER SEMI-RECESSED ALL-DRAWER | R SLIM 1200 WALL HUNG DOUBLE BASIN |
|----------------|----------------------------------|------------------------------------|
| CODE:          | LITE: GLLSAS1200WHD              | PRO: GLPSAS1200WHD                 |
| MOUNTING:      | WALL HUNG                        |                                    |
| SIZE:          | 1200W X 350D X 400H              |                                    |
| CONFIGURATION: | ALL-DRAWER                       |                                    |
| VERSION: 01    | DATE: 13/09/22                   |                                    |

ALL DIMENSIONS ARE NOMINAL AND SUBJECT TO CHANGE.

DO NOT DRILL OR ROUGH IN UNTIL YOU HAVE RECEIVED AND MEASURED YOUR PRODUCT.

ALL DIMENSIONS ARE IN MILLIMETRES.

DO NOT MEASURE FROM DRAWING.