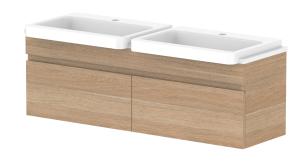

| PRODUCT:       | GLACIER SEMI-RECESSED ALL-DRAWER | R SLIM 1200 WALL HUNG DOUBLE BASIN |
|----------------|----------------------------------|------------------------------------|
| CODE:          | LITE: GLLSAS1200WHD              | PRO: GLPSAS1200WHD                 |
| MOUNTING:      | WALL HUNG                        |                                    |
| SIZE:          | 1200W X 350D X 400H              |                                    |
| CONFIGURATION: | ALL-DRAWER                       |                                    |
| VERSION: 01    | DATE: 13/09/22                   |                                    |

| Г                                                                           | TOP:             | BENCHTOP     |   |
|-----------------------------------------------------------------------------|------------------|--------------|---|
|                                                                             | BASIN POSITION:  | DOUBLE BASIN | Г |
| FOR TOP OPTIONS PLEASE ADD ONE OF THE FOLLOWING TO THE END OF PRODUCT CODE: |                  |              |   |
|                                                                             | CHERRY PIE = CP  |              |   |
|                                                                             | FRIDAY = FR      |              |   |
|                                                                             | CAESARSTONE = CS |              |   |