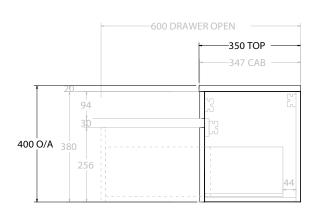

| PRODUCT:       | GLACIER SEMI-RECESSED ALL-DRAWER | R SLIM 1200 WALL HUNG DOUBLE BASIN |
|----------------|----------------------------------|------------------------------------|
| CODE:          | LITE: GLLSAS1200WHD              | PRO: GLPSAS1200WHD                 |
| MOUNTING:      | WALL HUNG                        |                                    |
| SIZE:          | 1200W X 350D X 400H              |                                    |
| CONFIGURATION: | ALL-DRAWER                       |                                    |
| VERSION: 01    | DATE: 13/09/22                   |                                    |

ALL DIMENSIONS ARE NOMINAL AND SUBJECT TO CHANGE.

DO NOT DRILL OR ROUGH IN UNTIL YOU HAVE RECEIVED AND MEASURED YOUR PRODUCT.

ALL DIMENSIONS ARE IN MILLIMETRES.

DO NOT MEASURE FROM DRAWING.