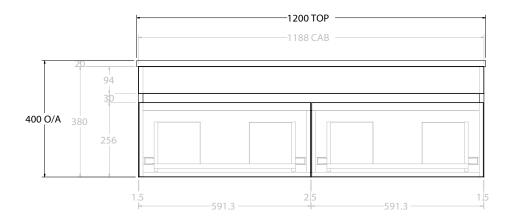

| PRODUCT:       | GLACIER SEMI-RECESSED ALL-DRAWER | R SLIM 1200 WALL HUNG DOUBLE BASIN |
|----------------|----------------------------------|------------------------------------|
| CODE:          | LITE: GLLSAS1200WHD              | PRO: GLPSAS1200WHD                 |
| MOUNTING:      | WALL HUNG                        |                                    |
| SIZE:          | 1200W X 350D X 400H              |                                    |
| CONFIGURATION: | ALL-DRAWER                       |                                    |
| VERSION: 01    | DATE: 13/09/22                   |                                    |

ALL DIMENSIONS ARE NOMINAL AND SUBJECT TO CHANGE.

DO NOT DRILL OR ROUGH IN UNTIL YOU HAVE RECEIVED AND MEASURED YOUR PRODUCT.

ALL DIMENSIONS ARE IN MILLIMETRES.

DO NOT MEASURE FROM DRAWING.