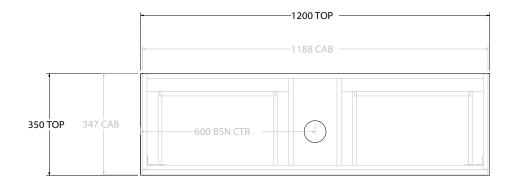

| PRODUCT:       | GLACIER SEMI-RECESSED ALL-D | DRAWER SLIM 1200 WALL HUNG CENTRE BASIN |
|----------------|-----------------------------|-----------------------------------------|
| CODE:          | LITE: GLLSAS1200WHC         | PRO: GLPSAS1200WHC                      |
| MOUNTING:      | WALL HUNG                   |                                         |
| SIZE:          | 1200W X 350D X 400H         |                                         |
| CONFIGURATION: | ALL-DRAWER                  |                                         |
| VERSION: 01    | DATE: 13/09/22              |                                         |

ALL DIMENSIONS ARE NOMINAL AND SUBJECT TO CHANGE.

DO NOT DRILL OR ROUGH IN UNTIL YOU HAVE RECEIVED AND MEASURED YOUR PRODUCT.

ALL DIMENSIONS ARE IN MILLIMETRES.

DO NOT MEASURE FROM DRAWING.