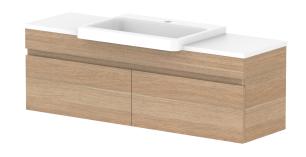

| PRODUCT:       | GLACIER SEMI-RECESSED ALL-D | DRAWER SLIM 1200 WALL HUNG CENTRE BASIN |
|----------------|-----------------------------|-----------------------------------------|
| CODE:          | LITE: GLLSAS1200WHC         | PRO: GLPSAS1200WHC                      |
| MOUNTING:      | WALL HUNG                   |                                         |
| SIZE:          | 1200W X 350D X 400H         |                                         |
| CONFIGURATION: | ALL-DRAWER                  |                                         |
| VERSION: 01    | DATE: 13/09/22              |                                         |