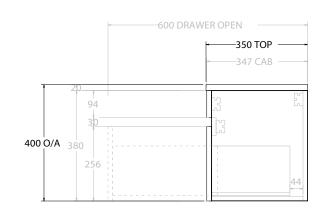

| PRODUCT:       | GLACIER SEMI-RECESSED ALL-D | DRAWER SLIM 1200 WALL HUNG CENTRE BASIN |
|----------------|-----------------------------|-----------------------------------------|
| CODE:          | LITE: GLLSAS1200WHC         | PRO: GLPSAS1200WHC                      |
| MOUNTING:      | WALL HUNG                   |                                         |
| SIZE:          | 1200W X 350D X 400H         |                                         |
| CONFIGURATION: | ALL-DRAWER                  |                                         |
| VERSION: 01    | DATE: 13/09/22              |                                         |

ALL DIMENSIONS ARE NOMINAL AND SUBJECT TO CHANGE.

DO NOT DRILL OR ROUGH IN UNTIL YOU HAVE RECEIVED AND MEASURED YOUR PRODUCT.

ALL DIMENSIONS ARE IN MILLIMETRES.

DO NOT MEASURE FROM DRAWING.