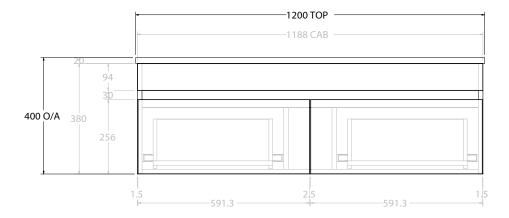

| PRODUCT:       | GLACIER SEMI-RECESSED ALL-D | DRAWER SLIM 1200 WALL HUNG CENTRE BASIN |
|----------------|-----------------------------|-----------------------------------------|
| CODE:          | LITE: GLLSAS1200WHC         | PRO: GLPSAS1200WHC                      |
| MOUNTING:      | WALL HUNG                   |                                         |
| SIZE:          | 1200W X 350D X 400H         |                                         |
| CONFIGURATION: | ALL-DRAWER                  |                                         |
| VERSION: 01    | DATE: 13/09/22              |                                         |

ALL DIMENSIONS ARE NOMINAL AND SUBJECT TO CHANGE.

DO NOT DRILL OR ROUGH IN UNTIL YOU HAVE RECEIVED AND MEASURED YOUR PRODUCT.

ALL DIMENSIONS ARE IN MILLIMETRES.

DO NOT MEASURE FROM DRAWING.