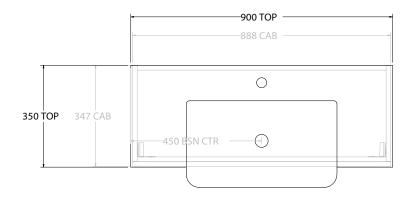

| PRODUCT: GLACIER ALL-DOOR SEMI-RECESSED SLIM 900 WALL HUNG CENTRE BASIN |                       | D SLIM 900 WALL HUNG CENTRE BASIN |
|-------------------------------------------------------------------------|-----------------------|-----------------------------------|
| CODE:                                                                   | LITE: GLLSDS0900WHCCM | PRO: GLPSDS0900WHCCM              |
| MOUNTING:                                                               | WALL HUNG             |                                   |
| SIZE:                                                                   | 900W X 350D X 398H    |                                   |
| CONFIGURATION:                                                          | ALL-DOOR              |                                   |
| VERSION: 01                                                             | DATE: 08/01/22        |                                   |

|        | TOP:            | CAST MARBLE LUNA 900 |
|--------|-----------------|----------------------|
|        | BASIN POSITION: | CENTRE BASIN         |
|        |                 |                      |
|        |                 |                      |
|        |                 |                      |
| $\neg$ |                 |                      |

NOTES:

ALL DIMENSIONS ARE NOMINAL AND SUBJECT TO CHANGE.

DO NOT DRILL OR ROUGH IN UNTIL YOU HAVE RECEIVED AND MEASURED YOUR PRODUCT.

ALL DIMENSIONS ARE IN MILLIMETRES.

DO NOT MEASURE FROM DRAWING.