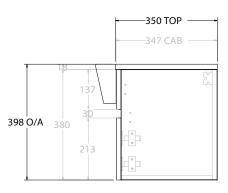

| PRODUCT: GLACIER ALL-DOOR SEMI-RECESSED SLIM 900 WALL HUNG CENTRE BASIN |                       | D SLIM 900 WALL HUNG CENTRE BASIN |
|-------------------------------------------------------------------------|-----------------------|-----------------------------------|
| CODE:                                                                   | LITE: GLLSDS0900WHCCM | PRO: GLPSDS0900WHCCM              |
| MOUNTING:                                                               | WALL HUNG             |                                   |
| SIZE:                                                                   | 900W X 350D X 398H    |                                   |
| CONFIGURATION:                                                          | ALL-DOOR              |                                   |
| VERSION: 01                                                             | DATE: 08/01/22        |                                   |

|        | TOP:            | CAST MARBLE LUNA 900 |
|--------|-----------------|----------------------|
|        | BASIN POSITION: | CENTRE BASIN         |
|        |                 |                      |
|        |                 |                      |
|        |                 |                      |
| $\neg$ |                 |                      |

NOTES:

ALL DIMENSIONS ARE NOMINAL AND SUBJECT TO CHANGE.

DO NOT DRILL OR ROUGH IN UNTIL YOU HAVE RECEIVED AND MEASURED YOUR PRODUCT.

ALL DIMENSIONS ARE IN MILLIMETRES.

DO NOT MEASURE FROM DRAWING.