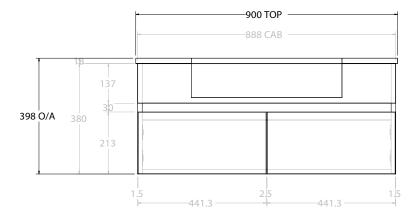

| PRODUCT: GLACIER ALL-DOOR SEMI-RECESSED SLIM 900 WALL HUNG CENTRE BASIN |                       | D SLIM 900 WALL HUNG CENTRE BASIN |
|-------------------------------------------------------------------------|-----------------------|-----------------------------------|
| CODE:                                                                   | LITE: GLLSDS0900WHCCM | PRO: GLPSDS0900WHCCM              |
| MOUNTING:                                                               | WALL HUNG             |                                   |
| SIZE:                                                                   | 900W X 350D X 398H    |                                   |
| CONFIGURATION:                                                          | ALL-DOOR              |                                   |
| VERSION: 01                                                             | DATE: 08/01/22        |                                   |

|        | TOP:            | CAST MARBLE LUNA 900 |
|--------|-----------------|----------------------|
|        | BASIN POSITION: | CENTRE BASIN         |
|        |                 |                      |
|        |                 |                      |
|        |                 |                      |
| $\neg$ |                 |                      |

NOTES:

ALL DIMENSIONS ARE NOMINAL AND SUBJECT TO CHANGE.

DO NOT DRILL OR ROUGH IN UNTIL YOU HAVE RECEIVED AND MEASURED YOUR PRODUCT.

ALL DIMENSIONS ARE IN MILLIMETRES.

DO NOT MEASURE FROM DRAWING.