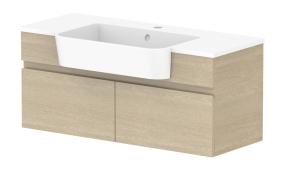

| PRODUCT: GLACIER ALL-DOOR SEMI-RECESSED SLIM 900 WALL HUNG CENTRE BASIN |                       | D SLIM 900 WALL HUNG CENTRE BASIN |
|-------------------------------------------------------------------------|-----------------------|-----------------------------------|
| CODE:                                                                   | LITE: GLLSDS0900WHCCM | PRO: GLPSDS0900WHCCM              |
| MOUNTING:                                                               | WALL HUNG             |                                   |
| SIZE:                                                                   | 900W X 350D X 398H    |                                   |
| CONFIGURATION:                                                          | ALL-DOOR              |                                   |
| VERSION: 01                                                             | DATE: 08/01/22        |                                   |

|        | TOP:            | CAST MARBLE LUNA 900 |
|--------|-----------------|----------------------|
|        | BASIN POSITION: | CENTRE BASIN         |
|        |                 |                      |
|        |                 |                      |
|        |                 |                      |
| $\neg$ |                 |                      |