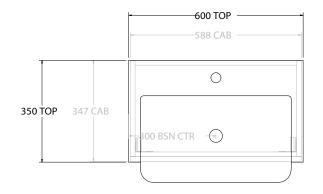

| PRODUCT:       | GLACIER ALL-DOOR SEMI-RECESSED SLIM 600 WALL HUNG CENTRE BASIN |                      |  |
|----------------|----------------------------------------------------------------|----------------------|--|
| CODE:          | LITE: GLLSDS0600WHCCM                                          | PRO: GLPSDS0600WHCCM |  |
| MOUNTING:      | WALL HUNG                                                      |                      |  |
| SIZE:          | 600W X 350D X 398H                                             |                      |  |
| CONFIGURATION: | ALL-DOOR                                                       |                      |  |
| VERSION: 01    | DATE: 08/01/22                                                 |                      |  |

| TOP:            | CAST MARBLE LUNA 600 | iΓ |
|-----------------|----------------------|----|
| BASIN POSITION: | CENTRE BASIN         | iΓ |
|                 |                      | Ш  |
|                 |                      | Ш  |
|                 |                      | Ш  |
|                 |                      |    |

NOTES:

ALL DIMENSIONS ARE NOMINAL AND SUBJECT TO CHANGE.

DO NOT DRILL OR ROUGH IN UNTIL YOU HAVE RECEIVED AND MEASURED YOUR PRODUCT.

ALL DIMENSIONS ARE IN MILLIMETRES.

DO NOT MEASURE FROM DRAWING.