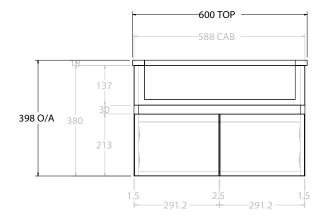

| PRODUCT:       | GLACIER ALL-DOOR SEMI-RECESSED SLIM 600 WALL HUNG CENTRE BASIN |                      |  |
|----------------|----------------------------------------------------------------|----------------------|--|
| CODE:          | LITE: GLLSDS0600WHCCM                                          | PRO: GLPSDS0600WHCCM |  |
| MOUNTING:      | WALL HUNG                                                      |                      |  |
| SIZE:          | 600W X 350D X 398H                                             |                      |  |
| CONFIGURATION: | ALL-DOOR                                                       |                      |  |
| VERSION: 01    | DATE: 08/01/22                                                 |                      |  |

| TOP:            | CAST MARBLE LUNA 600 | iΓ |
|-----------------|----------------------|----|
| BASIN POSITION: | CENTRE BASIN         | iΓ |
|                 |                      | Ш  |
|                 |                      | Ш  |
|                 |                      | Ш  |
|                 |                      |    |

NOTES:

ALL DIMENSIONS ARE NOMINAL AND SUBJECT TO CHANGE.

DO NOT DRILL OR ROUGH IN UNTIL YOU HAVE RECEIVED AND MEASURED YOUR PRODUCT.

ALL DIMENSIONS ARE IN MILLIMETRES.

DO NOT MEASURE FROM DRAWING.