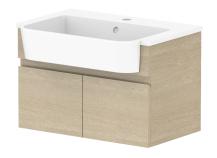

| PRODUCT:       | GLACIER ALL-DOOR SEMI-RECESSED SLIM 600 WALL HUNG CENTRE BASIN |                      |  |
|----------------|----------------------------------------------------------------|----------------------|--|
| CODE:          | LITE: GLLSDS0600WHCCM                                          | PRO: GLPSDS0600WHCCM |  |
| MOUNTING:      | WALL HUNG                                                      |                      |  |
| SIZE:          | 600W X 350D X 398H                                             |                      |  |
| CONFIGURATION: | ALL-DOOR                                                       |                      |  |
| VERSION: 01    | DATE: 08/01/22                                                 |                      |  |

| TOP:            | CAST MARBLE LUNA 600 | iΓ |
|-----------------|----------------------|----|
| BASIN POSITION: | CENTRE BASIN         | iΓ |
|                 |                      | Ш  |
|                 |                      | Ш  |
|                 |                      | Ш  |
|                 |                      |    |