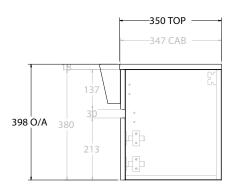

| PRODUCT:       | GLACIER ALL-DOOR SEMI-RECESSED SLIM 600 WALL HUNG CENTRE BASIN |                      |  |
|----------------|----------------------------------------------------------------|----------------------|--|
| CODE:          | LITE: GLLSDS0600WHCCM                                          | PRO: GLPSDS0600WHCCM |  |
| MOUNTING:      | WALL HUNG                                                      |                      |  |
| SIZE:          | 600W X 350D X 398H                                             |                      |  |
| CONFIGURATION: | ALL-DOOR                                                       |                      |  |
| VERSION: 01    | DATE: 08/01/22                                                 |                      |  |

| TOP:            | CAST MARBLE LUNA 600 | iΓ |
|-----------------|----------------------|----|
| BASIN POSITION: | CENTRE BASIN         | iΓ |
|                 |                      | Ш  |
|                 |                      | Ш  |
|                 |                      | Ш  |
|                 |                      |    |

NOTES:

ALL DIMENSIONS ARE NOMINAL AND SUBJECT TO CHANGE.

DO NOT DRILL OR ROUGH IN UNTIL YOU HAVE RECEIVED AND MEASURED YOUR PRODUCT.

ALL DIMENSIONS ARE IN MILLIMETRES.

DO NOT MEASURE FROM DRAWING.