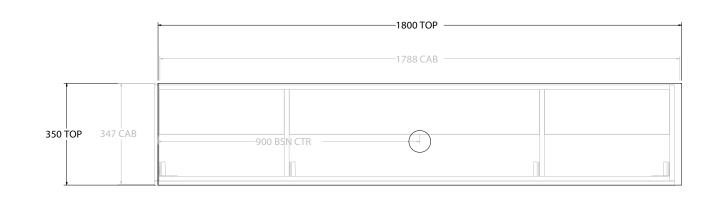

| [ | PRODUCT:       | GLACIER SEMI-RECESSED ALL DOOR TRIO 1800 FLOOR MOUNT CENTRE BASIN | TOP: BENCHTOP                                                               | NOTES:                                                                      |
|---|----------------|-------------------------------------------------------------------|-----------------------------------------------------------------------------|-----------------------------------------------------------------------------|
| ) | CODE:          | LITE: GLLSDT1800WKC PRO: GLPSDT1800WKC                            | BASIN POSITION: CENTRE BASIN                                                | ALL DIMENSIONS ARE NOMINAL AND SUBJECT TO CHANGE.                           |
|   | MOUNTING:      | FLOOR MOUNT                                                       | FOR TOP OPTIONS PLEASE ADD ONE OF THE FOLLOWING TO THE END OF PRODUCT CODE: | DO NOT DRILL OR ROUGH IN UNTIL YOU HAVE RECEIVED AND MEASURED YOUR PRODUCT. |
|   | SIZE:          | 1800W X 350D X 900H                                               | CHERRY PIE = CP                                                             | ALL DIMENSIONS ARE IN MILLIMETRES.                                          |
|   | CONFIGURATION: | ALL DOOR                                                          | FRIDAY = FR                                                                 | DO NOT MEASURE FROM DRAWING.                                                |
|   | VERSION: 01    | DATE: 09/15/22                                                    | CAESARSTONE = CS                                                            |                                                                             |