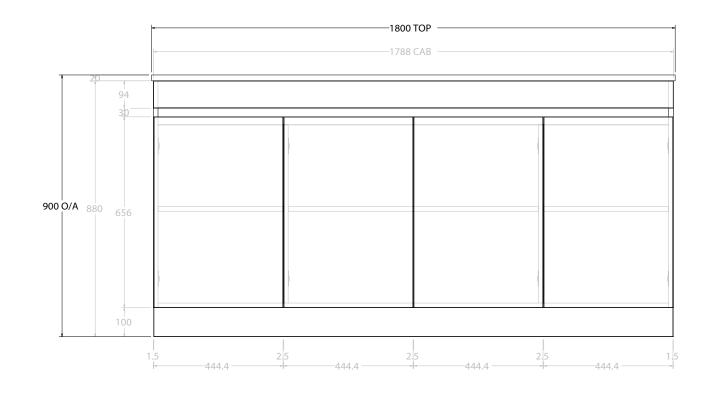

| [ | PRODUCT:       | GLACIER SEMI-RECESSED ALL DOOR TRIO 1800 FLOOR MOUNT CENTRE BASIN | TOP: BENCHTOP                                                               | NOTES:                                                                      |
|---|----------------|-------------------------------------------------------------------|-----------------------------------------------------------------------------|-----------------------------------------------------------------------------|
| ) | CODE:          | LITE: GLLSDT1800WKC PRO: GLPSDT1800WKC                            | BASIN POSITION: CENTRE BASIN                                                | ALL DIMENSIONS ARE NOMINAL AND SUBJECT TO CHANGE.                           |
|   | MOUNTING:      | FLOOR MOUNT                                                       | FOR TOP OPTIONS PLEASE ADD ONE OF THE FOLLOWING TO THE END OF PRODUCT CODE: | DO NOT DRILL OR ROUGH IN UNTIL YOU HAVE RECEIVED AND MEASURED YOUR PRODUCT. |
|   | SIZE:          | 1800W X 350D X 900H                                               | CHERRY PIE = CP                                                             | ALL DIMENSIONS ARE IN MILLIMETRES.                                          |
|   | CONFIGURATION: | ALL DOOR                                                          | FRIDAY = FR                                                                 | DO NOT MEASURE FROM DRAWING.                                                |
|   | VERSION: 01    | DATE: 09/15/22                                                    | CAESARSTONE = CS                                                            |                                                                             |