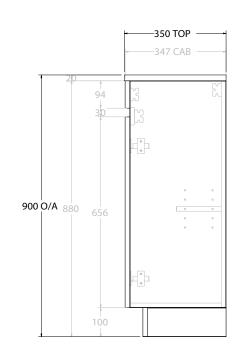

| [ | PRODUCT:       | GLACIER SEMI-RECESSED ALL DOOR TRIO 1800 FLOOR MOUNT CENTRE BASIN | TOP: BENCHTOP                                                               | NOTES:                                                                      |
|---|----------------|-------------------------------------------------------------------|-----------------------------------------------------------------------------|-----------------------------------------------------------------------------|
| ) | CODE:          | LITE: GLLSDT1800WKC PRO: GLPSDT1800WKC                            | BASIN POSITION: CENTRE BASIN                                                | ALL DIMENSIONS ARE NOMINAL AND SUBJECT TO CHANGE.                           |
|   | MOUNTING:      | FLOOR MOUNT                                                       | FOR TOP OPTIONS PLEASE ADD ONE OF THE FOLLOWING TO THE END OF PRODUCT CODE: | DO NOT DRILL OR ROUGH IN UNTIL YOU HAVE RECEIVED AND MEASURED YOUR PRODUCT. |
|   | SIZE:          | 1800W X 350D X 900H                                               | CHERRY PIE = CP                                                             | ALL DIMENSIONS ARE IN MILLIMETRES.                                          |
|   | CONFIGURATION: | ALL DOOR                                                          | FRIDAY = FR                                                                 | DO NOT MEASURE FROM DRAWING.                                                |
|   | VERSION: 01    | DATE: 09/15/22                                                    | CAESARSTONE = CS                                                            |                                                                             |