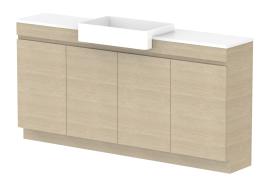

| [ | PRODUCT:       | GLACIER SEMI-RECESSED ALL DOOR TRIO 1800 FLOOR MOUNT CENTRE BASIN | TOP: BENCHTOP                                                               | NOTES:                                                                      |
|---|----------------|-------------------------------------------------------------------|-----------------------------------------------------------------------------|-----------------------------------------------------------------------------|
| ) | CODE:          | LITE: GLLSDT1800WKC PRO: GLPSDT1800WKC                            | BASIN POSITION: CENTRE BASIN                                                | ALL DIMENSIONS ARE NOMINAL AND SUBJECT TO CHANGE.                           |
|   | MOUNTING:      | FLOOR MOUNT                                                       | FOR TOP OPTIONS PLEASE ADD ONE OF THE FOLLOWING TO THE END OF PRODUCT CODE: | DO NOT DRILL OR ROUGH IN UNTIL YOU HAVE RECEIVED AND MEASURED YOUR PRODUCT. |
|   | SIZE:          | 1800W X 350D X 900H                                               | CHERRY PIE = CP                                                             | ALL DIMENSIONS ARE IN MILLIMETRES.                                          |
|   | CONFIGURATION: | ALL DOOR                                                          | FRIDAY = FR                                                                 | DO NOT MEASURE FROM DRAWING.                                                |
|   | VERSION: 01    | DATE: 09/15/22                                                    | CAESARSTONE = CS                                                            |                                                                             |