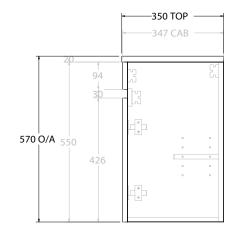

| Adp | PRODUCT:       | GLACIER SEMI-RECESSED ALL DOOR TWIN 1500 WALL HUNG DOUBLE BASIN | TOP:                                                                                           | BENCHTOP     | NOTES:                                                                      |
|-----|----------------|-----------------------------------------------------------------|------------------------------------------------------------------------------------------------|--------------|-----------------------------------------------------------------------------|
|     | CODE:          | LITE: GL LSDW1500WHD PRO: GLPSDW1500WHD                         | BASIN POSITION:                                                                                | DOUBLE BASIN | ALL DIMENSIONS ARE NOMINAL AND SUBJECT TO CHANGE.                           |
|     | MOUNTING:      | WALL HUNG                                                       | FOR TOP OPTIONS PLEASE ADD ONE OF THE FOLLOWING TO THE END OF PRODUCT CODE:<br>CHERRY PIE = CP |              | DO NOT DRILL OR ROUGH IN UNTIL YOU HAVE RECEIVED AND MEASURED YOUR PRODUCT. |
|     | SIZE:          | 1500W X 350D X 570H                                             |                                                                                                |              | ALL DIMENSIONS ARE IN MILLIMETRES.                                          |
|     | CONFIGURATION: | ALL DOOR                                                        | FRIDAY = FR                                                                                    |              | DO NOT MEASURE FROM DRAWING.                                                |
|     | VERSION: 01    | DATE: 09/15/22                                                  | CAESARSTONE = CS                                                                               |              |                                                                             |