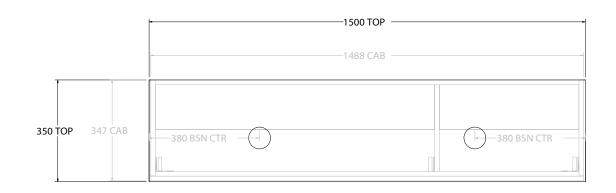

| Adp | PRODUCT:       | GLACIER SEMI-RECESSED ALL DOOR TWIN 1500 WALL HUNG DOUBLE BASIN | TOP:                                                                                           | BENCHTOP     | NOTES:                                                                      |
|-----|----------------|-----------------------------------------------------------------|------------------------------------------------------------------------------------------------|--------------|-----------------------------------------------------------------------------|
|     | CODE:          | LITE: GL LSDW1500WHD PRO: GLPSDW1500WHD                         | BASIN POSITION:                                                                                | DOUBLE BASIN | ALL DIMENSIONS ARE NOMINAL AND SUBJECT TO CHANGE.                           |
|     | MOUNTING:      | WALL HUNG                                                       | FOR TOP OPTIONS PLEASE ADD ONE OF THE FOLLOWING TO THE END OF PRODUCT CODE:<br>CHERRY PIE = CP |              | DO NOT DRILL OR ROUGH IN UNTIL YOU HAVE RECEIVED AND MEASURED YOUR PRODUCT. |
|     | SIZE:          | 1500W X 350D X 570H                                             |                                                                                                |              | ALL DIMENSIONS ARE IN MILLIMETRES.                                          |
|     | CONFIGURATION: | ALL DOOR                                                        | FRIDAY = FR                                                                                    |              | DO NOT MEASURE FROM DRAWING.                                                |
|     | VERSION: 01    | DATE: 09/15/22                                                  | CAESARSTONE = CS                                                                               |              |                                                                             |