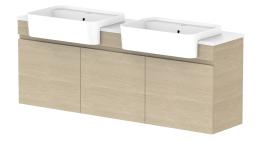

| Adp | PRODUCT:       | GLACIER SEMI-RECESSED ALL DOOR TWIN 1500 WALL HUNG DOUBLE BASIN | TOP:                                                                                           | BENCHTOP     | NOTES:                                                                      |
|-----|----------------|-----------------------------------------------------------------|------------------------------------------------------------------------------------------------|--------------|-----------------------------------------------------------------------------|
|     | CODE:          | LITE: GL LSDW1500WHD PRO: GLPSDW1500WHD                         | BASIN POSITION:                                                                                | DOUBLE BASIN | ALL DIMENSIONS ARE NOMINAL AND SUBJECT TO CHANGE.                           |
|     | MOUNTING:      | WALL HUNG                                                       | FOR TOP OPTIONS PLEASE ADD ONE OF THE FOLLOWING TO THE END OF PRODUCT CODE:<br>CHERRY PIE = CP |              | DO NOT DRILL OR ROUGH IN UNTIL YOU HAVE RECEIVED AND MEASURED YOUR PRODUCT. |
|     | SIZE:          | 1500W X 350D X 570H                                             |                                                                                                |              | ALL DIMENSIONS ARE IN MILLIMETRES.                                          |
|     | CONFIGURATION: | ALL DOOR                                                        | FRIDAY = FR                                                                                    |              | DO NOT MEASURE FROM DRAWING.                                                |
|     | VERSION: 01    | DATE: 09/15/22                                                  | CAESARSTONE = CS                                                                               |              |                                                                             |