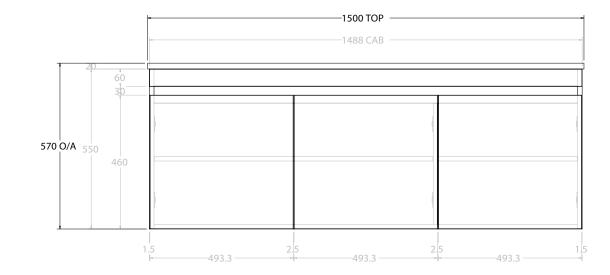

| Adp | PRODUCT:       | GLACIER SEMI-RECESSED ALL DOOR TWIN 1500 WALL HUNG DOUBLE BASIN | TOP:                                                                                           | BENCHTOP     | NOTES:                                                                      |
|-----|----------------|-----------------------------------------------------------------|------------------------------------------------------------------------------------------------|--------------|-----------------------------------------------------------------------------|
|     | CODE:          | LITE: GL LSDW1500WHD PRO: GLPSDW1500WHD                         | BASIN POSITION:                                                                                | DOUBLE BASIN | ALL DIMENSIONS ARE NOMINAL AND SUBJECT TO CHANGE.                           |
|     | MOUNTING:      | WALL HUNG                                                       | FOR TOP OPTIONS PLEASE ADD ONE OF THE FOLLOWING TO THE END OF PRODUCT CODE:<br>CHERRY PIE = CP |              | DO NOT DRILL OR ROUGH IN UNTIL YOU HAVE RECEIVED AND MEASURED YOUR PRODUCT. |
|     | SIZE:          | 1500W X 350D X 570H                                             |                                                                                                |              | ALL DIMENSIONS ARE IN MILLIMETRES.                                          |
|     | CONFIGURATION: | ALL DOOR                                                        | FRIDAY = FR                                                                                    |              | DO NOT MEASURE FROM DRAWING.                                                |
|     | VERSION: 01    | DATE: 09/15/22                                                  | CAESARSTONE = CS                                                                               |              |                                                                             |