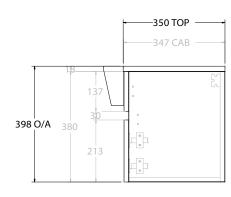

| PRODUCT:       | GLACIER ALL-DOOR SEMI-RECESSED SLIM 1200 WALL HUNG CENTRE BASIN |                      |
|----------------|-----------------------------------------------------------------|----------------------|
| CODE:          | LITE: GLLSDS1200WHCCM                                           | PRO: GLPSDS1200WHCCM |
| MOUNTING:      | WALL HUNG                                                       |                      |
| SIZE:          | 1200W X 350D X 398H                                             |                      |
| CONFIGURATION: | ALL-DOOR                                                        |                      |
| VERSION: 01    | DATE: 08/01/22                                                  |                      |

| TOP:            | CAST MARBLE LUNA 1200 |
|-----------------|-----------------------|
| BASIN POSITION: | CENTRE BASIN          |
|                 |                       |
|                 |                       |
|                 |                       |
|                 |                       |

NOTES:

ALL DIMENSIONS ARE NOMINAL AND SUBJECT TO CHANGE.

DO NOT DRILL OR ROUGH IN UNTIL YOU HAVE RECEIVED AND MEASURED YOUR PRODUCT.

ALL DIMENSIONS ARE IN MILLIMETRES.

DO NOT MEASURE FROM DRAWING.