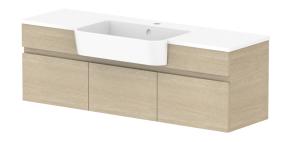

| PRODUCT:       | GLACIER ALL-DOOR SEMI-RECESSED SLIM 1200 WALL HUNG CENTRE BASIN |                      |
|----------------|-----------------------------------------------------------------|----------------------|
| CODE:          | LITE: GLLSDS1200WHCCM                                           | PRO: GLPSDS1200WHCCM |
| MOUNTING:      | WALL HUNG                                                       |                      |
| SIZE:          | 1200W X 350D X 398H                                             |                      |
| CONFIGURATION: | ALL-DOOR                                                        |                      |
| VERSION: 01    | DATE: 08/01/22                                                  |                      |

| TOP:            | CAST MARBLE LUNA 1200 |
|-----------------|-----------------------|
| BASIN POSITION: | CENTRE BASIN          |
|                 |                       |
|                 |                       |
|                 |                       |
|                 |                       |