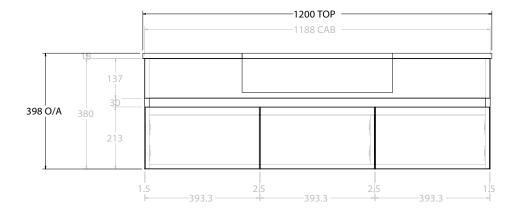

| PRODUCT:       | GLACIER ALL-DOOR SEMI-RECESSED SLIM 1200 WALL HUNG CENTRE BASIN |                      |
|----------------|-----------------------------------------------------------------|----------------------|
| CODE:          | LITE: GLLSDS1200WHCCM                                           | PRO: GLPSDS1200WHCCM |
| MOUNTING:      | WALL HUNG                                                       |                      |
| SIZE:          | 1200W X 350D X 398H                                             |                      |
| CONFIGURATION: | ALL-DOOR                                                        |                      |
| VERSION: 01    | DATE: 08/01/22                                                  |                      |

| TOP:            | CAST MARBLE LUNA 1200 |
|-----------------|-----------------------|
| BASIN POSITION: | CENTRE BASIN          |
|                 |                       |
|                 |                       |
|                 |                       |
|                 |                       |

NOTES:

ALL DIMENSIONS ARE NOMINAL AND SUBJECT TO CHANGE.

DO NOT DRILL OR ROUGH IN UNTIL YOU HAVE RECEIVED AND MEASURED YOUR PRODUCT.

ALL DIMENSIONS ARE IN MILLIMETRES.

DO NOT MEASURE FROM DRAWING.