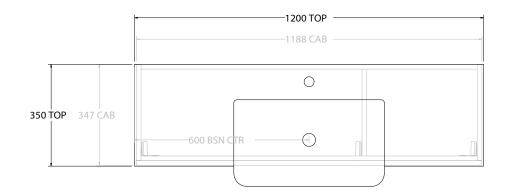

| PRODUCT:       | GLACIER ALL-DOOR SEMI-RECESSED SLIM 1200 WALL HUNG CENTRE BASIN |                      |
|----------------|-----------------------------------------------------------------|----------------------|
| CODE:          | LITE: GLLSDS1200WHCCM                                           | PRO: GLPSDS1200WHCCM |
| MOUNTING:      | WALL HUNG                                                       |                      |
| SIZE:          | 1200W X 350D X 398H                                             |                      |
| CONFIGURATION: | ALL-DOOR                                                        |                      |
| VERSION: 01    | DATE: 08/01/22                                                  |                      |

| TOP:            | CAST MARBLE LUNA 1200 |
|-----------------|-----------------------|
| BASIN POSITION: | CENTRE BASIN          |
|                 |                       |
|                 |                       |
|                 |                       |
|                 |                       |

NOTES:

ALL DIMENSIONS ARE NOMINAL AND SUBJECT TO CHANGE.

DO NOT DRILL OR ROUGH IN UNTIL YOU HAVE RECEIVED AND MEASURED YOUR PRODUCT.

ALL DIMENSIONS ARE IN MILLIMETRES.

DO NOT MEASURE FROM DRAWING.