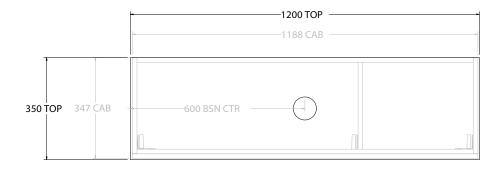

|   | PRODUCT:       | GLACIER ALL-DOOR SEMI-RECE | SSED SLIM 1200 WALL HUNG CENTRE BASIN |  |
|---|----------------|----------------------------|---------------------------------------|--|
| ſ | CODE:          | LITE: GLLSDS1200WHC        | PRO: GLPSDS1200WHC                    |  |
| ľ | MOUNTING:      | WALL HUNG                  |                                       |  |
| ſ | SIZE:          | 1200W X 350D X 400H        |                                       |  |
| ľ | CONFIGURATION: | ALL-DOOR                   |                                       |  |
| ľ | VERSION: 01    | DATE: 08/01/22             |                                       |  |

|                                                                             | TOP:             | BENCHTOP     |   |
|-----------------------------------------------------------------------------|------------------|--------------|---|
|                                                                             | BASIN POSITION:  | CENTRE BASIN | Ī |
| FOR TOP OPTIONS PLEASE ADD ONE OF THE FOLLOWING TO THE END OF PRODUCT CODE: |                  |              |   |
|                                                                             | CHERRY PIE = CP  |              |   |
|                                                                             | FRIDAY = FR      |              |   |
|                                                                             | CAESARSTONE = CS |              |   |

NOTES:

ALL DIMENSIONS ARE NOMINAL AND SUBJECT TO CHANGE.

DO NOT DRILL OR ROUGH IN UNTIL YOU HAVE RECEIVED AND MEASURED YOUR PRODUCT.

ALL DIMENSIONS ARE IN MILLIMETRES.

DO NOT MEASURE FROM DRAWING.