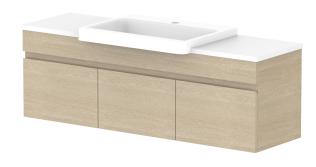

|   | PRODUCT:       | GLACIER ALL-DOOR SEMI-RECE | SSED SLIM 1200 WALL HUNG CENTRE BASIN |  |
|---|----------------|----------------------------|---------------------------------------|--|
| ſ | CODE:          | LITE: GLLSDS1200WHC        | PRO: GLPSDS1200WHC                    |  |
| ľ | MOUNTING:      | WALL HUNG                  |                                       |  |
| ſ | SIZE:          | 1200W X 350D X 400H        |                                       |  |
| ľ | CONFIGURATION: | ALL-DOOR                   |                                       |  |
| ľ | VERSION: 01    | DATE: 08/01/22             |                                       |  |

|                                                                             | TOP:             | BENCHTOP     |   |
|-----------------------------------------------------------------------------|------------------|--------------|---|
|                                                                             | BASIN POSITION:  | CENTRE BASIN | Ī |
| FOR TOP OPTIONS PLEASE ADD ONE OF THE FOLLOWING TO THE END OF PRODUCT CODE: |                  |              |   |
|                                                                             | CHERRY PIE = CP  |              |   |
|                                                                             | FRIDAY = FR      |              |   |
|                                                                             | CAESARSTONE = CS |              |   |