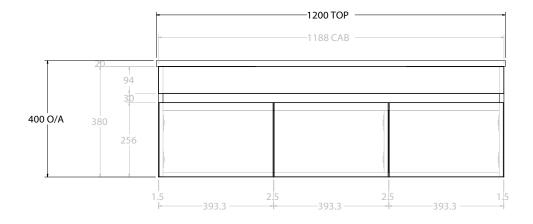

|   | PRODUCT:       | GLACIER ALL-DOOR SEMI-RECE | SSED SLIM 1200 WALL HUNG CENTRE BASIN |  |
|---|----------------|----------------------------|---------------------------------------|--|
| ſ | CODE:          | LITE: GLLSDS1200WHC        | PRO: GLPSDS1200WHC                    |  |
| ľ | MOUNTING:      | WALL HUNG                  |                                       |  |
| ſ | SIZE:          | 1200W X 350D X 400H        |                                       |  |
| ľ | CONFIGURATION: | ALL-DOOR                   |                                       |  |
| ľ | VERSION: 01    | DATE: 08/01/22             |                                       |  |

NOTES:

ALL DIMENSIONS ARE NOMINAL AND SUBJECT TO CHANGE.

DO NOT DRILL OR ROUGH IN UNTIL YOU HAVE RECEIVED AND MEASURED YOUR PRODUCT.

ALL DIMENSIONS ARE IN MILLIMETRES.

DO NOT MEASURE FROM DRAWING.