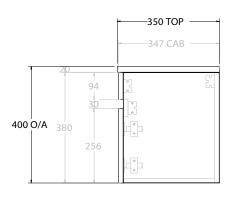

|   | PRODUCT:       | GLACIER ALL-DOOR SEMI-RECE | SSED SLIM 1200 WALL HUNG CENTRE BASIN |  |
|---|----------------|----------------------------|---------------------------------------|--|
| ſ | CODE:          | LITE: GLLSDS1200WHC        | PRO: GLPSDS1200WHC                    |  |
| ľ | MOUNTING:      | WALL HUNG                  |                                       |  |
| ſ | SIZE:          | 1200W X 350D X 400H        |                                       |  |
| ľ | CONFIGURATION: | ALL-DOOR                   |                                       |  |
| ľ | VERSION: 01    | DATE: 08/01/22             |                                       |  |

NOTES:

ALL DIMENSIONS ARE NOMINAL AND SUBJECT TO CHANGE.

DO NOT DRILL OR ROUGH IN UNTIL YOU HAVE RECEIVED AND MEASURED YOUR PRODUCT.

ALL DIMENSIONS ARE IN MILLIMETRES.

DO NOT MEASURE FROM DRAWING.