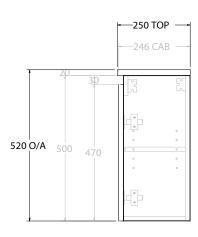

| PRODUCT:       | GLACIER MINI ALL-DOOR 900 WALL HUNG CENTRE BASIN |                    |  |
|----------------|--------------------------------------------------|--------------------|--|
| CODE:          | LITE: GLLMDS0900WHC                              | PRO: GLCMDS0900WHC |  |
| MOUNTING:      | WALL HUNG                                        |                    |  |
| SIZE:          | 900W X 250D X 520H                               |                    |  |
| CONFIGURATION: | ALL-DOOR                                         |                    |  |
| VERSION: 01    | DATE: 09/12/22                                   |                    |  |

ALL DIMENSIONS ARE NOMINAL AND SUBJECT TO CHANGE.

DO NOT DRILL OR ROUGH IN UNTIL YOU HAVE RECEIVED AND MEASURED YOUR PRODUCT.

ALL DIMENSIONS ARE IN MILLIMETRES.

DO NOT MEASURE FROM DRAWING.