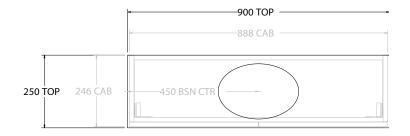

| PRODUCT:       | GLACIER MINI ALL-DOOR 900 WALL HUNG CENTRE BASIN |                    |  |
|----------------|--------------------------------------------------|--------------------|--|
| CODE:          | LITE: GLLMDS0900WHC                              | PRO: GLCMDS0900WHC |  |
| MOUNTING:      | WALL HUNG                                        |                    |  |
| SIZE:          | 900W X 250D X 520H                               |                    |  |
| CONFIGURATION: | ALL-DOOR                                         |                    |  |
| VERSION: 01    | DATE: 09/12/22                                   |                    |  |

| TOP:                                                                        | BENCHTOP     |  |  |
|-----------------------------------------------------------------------------|--------------|--|--|
| BASIN POSITION:                                                             | CENTRE BASIN |  |  |
| FOR TOP OPTIONS PLEASE ADD ONE OF THE FOLLOWING TO THE END OF PRODUCT CODE: |              |  |  |
| CHERRY PIE = CP                                                             |              |  |  |
| FRIDAY = FR                                                                 |              |  |  |
| CAESARSTONE = CS                                                            |              |  |  |

ALL DIMENSIONS ARE NOMINAL AND SUBJECT TO CHANGE.

DO NOT DRILL OR ROUGH IN UNTIL YOU HAVE RECEIVED AND MEASURED YOUR PRODUCT.

ALL DIMENSIONS ARE IN MILLIMETRES.

DO NOT MEASURE FROM DRAWING.