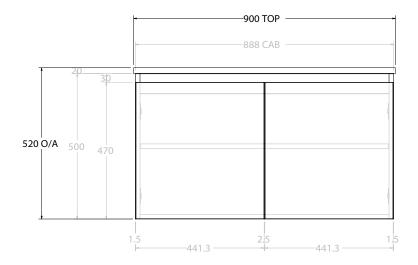

| PRODUCT:       | GLACIER MINI ALL-DOOR 900 WALL HUNG CENTRE BASIN |                    |  |
|----------------|--------------------------------------------------|--------------------|--|
| CODE:          | LITE: GLLMDS0900WHC                              | PRO: GLCMDS0900WHC |  |
| MOUNTING:      | WALL HUNG                                        |                    |  |
| SIZE:          | 900W X 250D X 520H                               |                    |  |
| CONFIGURATION: | ALL-DOOR                                         |                    |  |
| VERSION: 01    | DATE: 09/12/22                                   |                    |  |

ALL DIMENSIONS ARE NOMINAL AND SUBJECT TO CHANGE.

DO NOT DRILL OR ROUGH IN UNTIL YOU HAVE RECEIVED AND MEASURED YOUR PRODUCT.

ALL DIMENSIONS ARE IN MILLIMETRES.

DO NOT MEASURE FROM DRAWING.