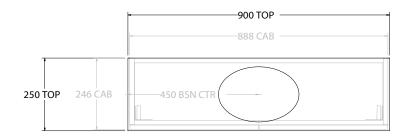

| PRODUCT:       | GLACIER MINI ALL-DOOR 900 FLOOR MOUNT CENTRE BASIN |
|----------------|----------------------------------------------------|
| CODE:          | LITE: GLLMDT0900WKC PRO: GLCMDT0900WKC             |
| MOUNTING:      | FLOOR MOUNT                                        |
| SIZE:          | 900W X 250D X 850H                                 |
| CONFIGURATION: | ALL-DOOR                                           |
| VERSION: 01    | DATE: 09/12/22                                     |

| TOP:                                                                        | BENCHTOP     |  | Γ |
|-----------------------------------------------------------------------------|--------------|--|---|
| BASIN POSITION:                                                             | CENTRE BASIN |  | Г |
| FOR TOP OPTIONS PLEASE ADD ONE OF THE FOLLOWING TO THE END OF PRODUCT CODE: |              |  |   |
| CHERRY PIE = CP                                                             |              |  |   |
| FRIDAY = FR                                                                 |              |  |   |
| CAESARSTONE = CS                                                            |              |  | П |

ALL DIMENSIONS ARE NOMINAL AND SUBJECT TO CHANGE.

DO NOT DRILL OR ROUGH IN UNTIL YOU HAVE RECEIVED AND MEASURED YOUR PRODUCT.

ALL DIMENSIONS ARE IN MILLIMETRES.

DO NOT MEASURE FROM DRAWING.