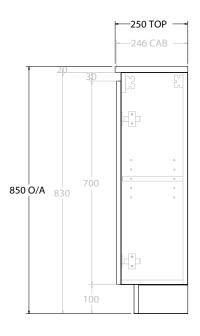

| PRODUCT:       | GLACIER MINI ALL-DOOR 900 FLOOR MOUNT CENTRE BASIN |
|----------------|----------------------------------------------------|
| CODE:          | LITE: GLLMDT0900WKC PRO: GLCMDT0900WKC             |
| MOUNTING:      | FLOOR MOUNT                                        |
| SIZE:          | 900W X 250D X 850H                                 |
| CONFIGURATION: | ALL-DOOR                                           |
| VERSION: 01    | DATE: 09/12/22                                     |

ALL DIMENSIONS ARE NOMINAL AND SUBJECT TO CHANGE.

DO NOT DRILL OR ROUGH IN UNTIL YOU HAVE RECEIVED AND MEASURED YOUR PRODUCT.

ALL DIMENSIONS ARE IN MILLIMETRES.

DO NOT MEASURE FROM DRAWING.