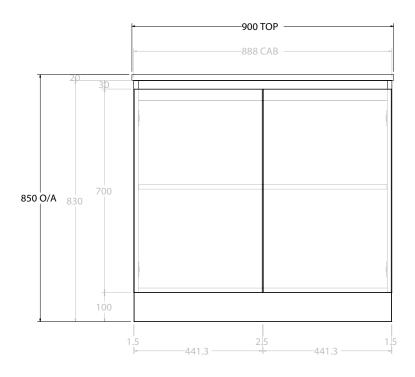

| PRODUCT:       | GLACIER MINI ALL-DOOR 900 FLOOR MOUNT CENTRE BASIN |
|----------------|----------------------------------------------------|
| CODE:          | LITE: GLLMDT0900WKC PRO: GLCMDT0900WKC             |
| MOUNTING:      | FLOOR MOUNT                                        |
| SIZE:          | 900W X 250D X 850H                                 |
| CONFIGURATION: | ALL-DOOR                                           |
| VERSION: 01    | DATE: 09/12/22                                     |

ALL DIMENSIONS ARE NOMINAL AND SUBJECT TO CHANGE.

DO NOT DRILL OR ROUGH IN UNTIL YOU HAVE RECEIVED AND MEASURED YOUR PRODUCT.

ALL DIMENSIONS ARE IN MILLIMETRES.

DO NOT MEASURE FROM DRAWING.