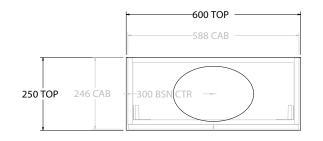

|     | PRODUCT:       | GLACIER MINI ALL-DOOR 600 WALL HUNG CENTRE BASIN | TOP: BENCHTOP                                                               | NOTES:                                                                      |
|-----|----------------|--------------------------------------------------|-----------------------------------------------------------------------------|-----------------------------------------------------------------------------|
| Adp | CODE:          | LITE: GLLMDS0600WHC PRO: GLCMDS0600WHC           | BASIN POSITION: CENTRE BASIN                                                | ALL DIMENSIONS ARE NOMINAL AND SUBJECT TO CHANGE.                           |
|     | MOUNTING:      | WALL HUNG                                        | FOR TOP OPTIONS PLEASE ADD ONE OF THE FOLLOWING TO THE END OF PRODUCT CODE: | DO NOT DRILL OR ROUGH IN UNTIL YOU HAVE RECEIVED AND MEASURED YOUR PRODUCT. |
|     | SIZE:          | 600W X 250D X 520H                               | CHERRY PIE = CP                                                             | ALL DIMENSIONS ARE IN MILLIMETRES.                                          |
|     | CONFIGURATION: | ALL-DOOR                                         | FRIDAY = FR                                                                 | DO NOT MEASURE FROM DRAWING.                                                |
|     | VERSION: 01    | DATE: 09/12/22                                   | CAESARSTONE = CS                                                            |                                                                             |