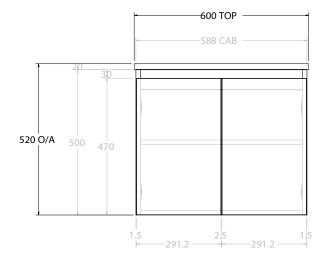

|     | PRODUCT:       | GLACIER MINI ALL-DOOR 600 WALL HUNG CENTRE BASIN | TOP: BENCHTOP                                                               | NOTES:                                                                      |
|-----|----------------|--------------------------------------------------|-----------------------------------------------------------------------------|-----------------------------------------------------------------------------|
| Adp | CODE:          | LITE: GLLMDS0600WHC PRO: GLCMDS0600WHC           | BASIN POSITION: CENTRE BASIN                                                | ALL DIMENSIONS ARE NOMINAL AND SUBJECT TO CHANGE.                           |
|     | MOUNTING:      | WALL HUNG                                        | FOR TOP OPTIONS PLEASE ADD ONE OF THE FOLLOWING TO THE END OF PRODUCT CODE: | DO NOT DRILL OR ROUGH IN UNTIL YOU HAVE RECEIVED AND MEASURED YOUR PRODUCT. |
|     | SIZE:          | 600W X 250D X 520H                               | CHERRY PIE = CP                                                             | ALL DIMENSIONS ARE IN MILLIMETRES.                                          |
|     | CONFIGURATION: | ALL-DOOR                                         | FRIDAY = FR                                                                 | DO NOT MEASURE FROM DRAWING.                                                |
|     | VERSION: 01    | DATE: 09/12/22                                   | CAESARSTONE = CS                                                            |                                                                             |