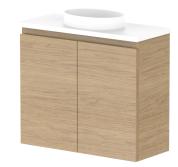

|     | PRODUCT:       | GLACIER MINI ALL-DOOR 600 WALL HUNG CENTRE BASIN | TOP: BENCHTOP                                                               | NOTES:                                                                      |
|-----|----------------|--------------------------------------------------|-----------------------------------------------------------------------------|-----------------------------------------------------------------------------|
| Adp | CODE:          | LITE: GLLMDS0600WHC PRO: GLCMDS0600WHC           | BASIN POSITION: CENTRE BASIN                                                | ALL DIMENSIONS ARE NOMINAL AND SUBJECT TO CHANGE.                           |
|     | MOUNTING:      | WALL HUNG                                        | FOR TOP OPTIONS PLEASE ADD ONE OF THE FOLLOWING TO THE END OF PRODUCT CODE: | DO NOT DRILL OR ROUGH IN UNTIL YOU HAVE RECEIVED AND MEASURED YOUR PRODUCT. |
|     | SIZE:          | 600W X 250D X 520H                               | CHERRY PIE = CP                                                             | ALL DIMENSIONS ARE IN MILLIMETRES.                                          |
|     | CONFIGURATION: | ALL-DOOR                                         | FRIDAY = FR                                                                 | DO NOT MEASURE FROM DRAWING.                                                |
|     | VERSION: 01    | DATE: 09/12/22                                   | CAESARSTONE = CS                                                            |                                                                             |