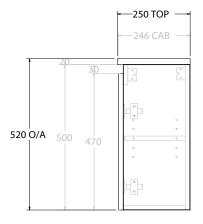

|     | PRODUCT:       | GLACIER MINI ALL-DOOR 600 WALL HUNG CENTRE BASIN | TOP: BENCHTOP                                                               | NOTES:                                                                      |
|-----|----------------|--------------------------------------------------|-----------------------------------------------------------------------------|-----------------------------------------------------------------------------|
| Adp | CODE:          | LITE: GLLMDS0600WHC PRO: GLCMDS0600WHC           | BASIN POSITION: CENTRE BASIN                                                | ALL DIMENSIONS ARE NOMINAL AND SUBJECT TO CHANGE.                           |
|     | MOUNTING:      | WALL HUNG                                        | FOR TOP OPTIONS PLEASE ADD ONE OF THE FOLLOWING TO THE END OF PRODUCT CODE: | DO NOT DRILL OR ROUGH IN UNTIL YOU HAVE RECEIVED AND MEASURED YOUR PRODUCT. |
|     | SIZE:          | 600W X 250D X 520H                               | CHERRY PIE = CP                                                             | ALL DIMENSIONS ARE IN MILLIMETRES.                                          |
|     | CONFIGURATION: | ALL-DOOR                                         | FRIDAY = FR                                                                 | DO NOT MEASURE FROM DRAWING.                                                |
|     | VERSION: 01    | DATE: 09/12/22                                   | CAESARSTONE = CS                                                            |                                                                             |