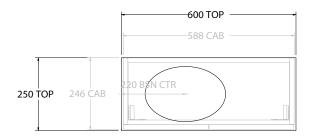

| PRODUCT:       | GLACIER MINI ALL-DOOR 600 FLOOR MOUNT OFFSET BASIN |                    |  |
|----------------|----------------------------------------------------|--------------------|--|
| CODE:          | LITE: GLLMDT0600WKL                                | PRO: GLCMDT0600WKL |  |
| MOUNTING:      | FLOOR MOUNT                                        |                    |  |
| SIZE:          | 600W X 250D X 850H                                 |                    |  |
| CONFIGURATION: | ALL-DOOR                                           |                    |  |
| VERSION: 01    | DATE: 09/12/22                                     |                    |  |

NOTES:

ALL DIMENSIONS ARE NOMINAL AND SUBJECT TO CHANGE.

DO NOT DRILL OR ROUGH IN UNTIL YOU HAVE RECEIVED AND MEASURED YOUR PRODUCT.

ALL DIMENSIONS ARE IN MILLIMETRES.

DO NOT MEASURE FROM DRAWING.

\*LEFT HAND OFFSET PICTURED, RIGHT HAND OFFSET IS MIRRORED (REPLACE CODE SUFFIX L, WITH R)