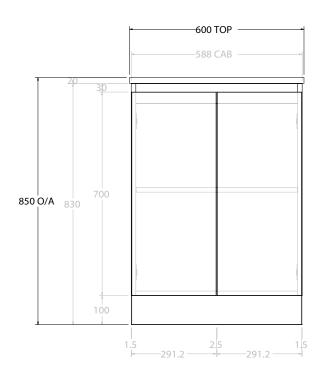

| PRODUCT:       | GLACIER MINI ALL-DOOR 600 FLOOR MOUNT OFFSET BASIN |                    |  |
|----------------|----------------------------------------------------|--------------------|--|
| CODE:          | LITE: GLLMDT0600WKL                                | PRO: GLCMDT0600WKL |  |
| MOUNTING:      | FLOOR MOUNT                                        |                    |  |
| SIZE:          | 600W X 250D X 850H                                 |                    |  |
| CONFIGURATION: | ALL-DOOR                                           |                    |  |
| VERSION: 01    | DATE: 09/12/22                                     |                    |  |

NOTES:

ALL DIMENSIONS ARE NOMINAL AND SUBJECT TO CHANGE.

DO NOT DRILL OR ROUGH IN UNTIL YOU HAVE RECEIVED AND MEASURED YOUR PRODUCT.

ALL DIMENSIONS ARE IN MILLIMETRES.

DO NOT MEASURE FROM DRAWING.

\*LEFT HAND OFFSET PICTURED, RIGHT HAND OFFSET IS MIRRORED (REPLACE CODE SUFFIX L, WITH R)