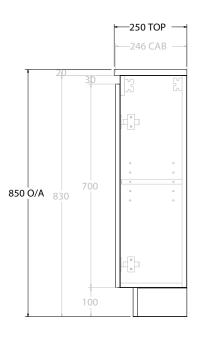

| PRODUCT:       | GLACIER MINI ALL-DOOR 600 FLOOR MOUNT OFFSET BASIN |                    |  |
|----------------|----------------------------------------------------|--------------------|--|
| CODE:          | LITE: GLLMDT0600WKL                                | PRO: GLCMDT0600WKL |  |
| MOUNTING:      | FLOOR MOUNT                                        |                    |  |
| SIZE:          | 600W X 250D X 850H                                 |                    |  |
| CONFIGURATION: | ALL-DOOR                                           |                    |  |
| VERSION: 01    | DATE: 09/12/22                                     |                    |  |

NOTES:

ALL DIMENSIONS ARE NOMINAL AND SUBJECT TO CHANGE.

DO NOT DRILL OR ROUGH IN UNTIL YOU HAVE RECEIVED AND MEASURED YOUR PRODUCT.

ALL DIMENSIONS ARE IN MILLIMETRES.

DO NOT MEASURE FROM DRAWING.

\*LEFT HAND OFFSET PICTURED, RIGHT HAND OFFSET IS MIRRORED (REPLACE CODE SUFFIX L, WITH R)