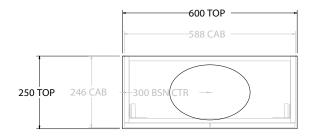

| PRODUCT:       | GLACIER MINI ALL-DOOR 600 FLOOR MOUNT CENTRE BASIN |                    |  |
|----------------|----------------------------------------------------|--------------------|--|
| CODE:          | LITE: GLLMDT0600WKC                                | PRO: GLCMDT0600WKC |  |
| MOUNTING:      | FLOOR MOUNT                                        |                    |  |
| SIZE:          | 600W X 250D X 850H                                 |                    |  |
| CONFIGURATION: | ALL-DOOR                                           |                    |  |
| VERSION: 01    | DATE: 09/12/22                                     |                    |  |

| TOP:                                                                        | BENCHTOP     |  | Γ |
|-----------------------------------------------------------------------------|--------------|--|---|
| BASIN POSITION:                                                             | CENTRE BASIN |  | Г |
| FOR TOP OPTIONS PLEASE ADD ONE OF THE FOLLOWING TO THE END OF PRODUCT CODE: |              |  |   |
| CHERRY PIE = CP                                                             |              |  |   |
| FRIDAY = FR                                                                 |              |  |   |
| CAESARSTONE = CS                                                            |              |  |   |

ALL DIMENSIONS ARE NOMINAL AND SUBJECT TO CHANGE.

DO NOT DRILL OR ROUGH IN UNTIL YOU HAVE RECEIVED AND MEASURED YOUR PRODUCT.

ALL DIMENSIONS ARE IN MILLIMETRES.

DO NOT MEASURE FROM DRAWING.