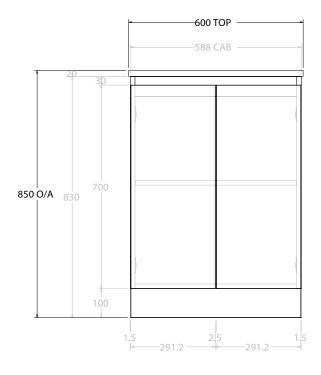

| PRODUCT:       | GLACIER MINI ALL-DOOR 600 FLOOR MOUNT CENTRE BASIN |                    |  |
|----------------|----------------------------------------------------|--------------------|--|
| CODE:          | LITE: GLLMDT0600WKC                                | PRO: GLCMDT0600WKC |  |
| MOUNTING:      | FLOOR MOUNT                                        |                    |  |
| SIZE:          | 600W X 250D X 850H                                 |                    |  |
| CONFIGURATION: | ALL-DOOR                                           |                    |  |
| VERSION: 01    | DATE: 09/12/22                                     |                    |  |

ALL DIMENSIONS ARE NOMINAL AND SUBJECT TO CHANGE.

DO NOT DRILL OR ROUGH IN UNTIL YOU HAVE RECEIVED AND MEASURED YOUR PRODUCT.

ALL DIMENSIONS ARE IN MILLIMETRES.

DO NOT MEASURE FROM DRAWING.