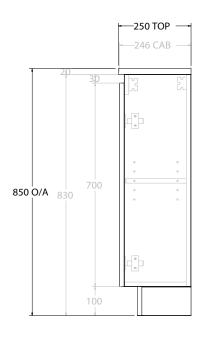

| PRODUCT:       | GLACIER MINI ALL-DOOR 600 FLOOR MOUNT CENTRE BASIN |                    |  |
|----------------|----------------------------------------------------|--------------------|--|
| CODE:          | LITE: GLLMDT0600WKC                                | PRO: GLCMDT0600WKC |  |
| MOUNTING:      | FLOOR MOUNT                                        |                    |  |
| SIZE:          | 600W X 250D X 850H                                 |                    |  |
| CONFIGURATION: | ALL-DOOR                                           |                    |  |
| VERSION: 01    | DATE: 09/12/22                                     |                    |  |

ALL DIMENSIONS ARE NOMINAL AND SUBJECT TO CHANGE.

DO NOT DRILL OR ROUGH IN UNTIL YOU HAVE RECEIVED AND MEASURED YOUR PRODUCT.

ALL DIMENSIONS ARE IN MILLIMETRES.

DO NOT MEASURE FROM DRAWING.