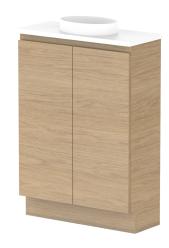

| PRODUCT:       | GLACIER MINI ALL-DOOR 600 FLOOR MOUNT CENTRE BASIN |                    |  |
|----------------|----------------------------------------------------|--------------------|--|
| CODE:          | LITE: GLLMDT0600WKC                                | PRO: GLCMDT0600WKC |  |
| MOUNTING:      | FLOOR MOUNT                                        |                    |  |
| SIZE:          | 600W X 250D X 850H                                 |                    |  |
| CONFIGURATION: | ALL-DOOR                                           |                    |  |
| VERSION: 01    | DATE: 09/12/22                                     |                    |  |

| TOP:                                                                        | BENCHTOP     |  | Γ |
|-----------------------------------------------------------------------------|--------------|--|---|
| BASIN POSITION:                                                             | CENTRE BASIN |  | Г |
| FOR TOP OPTIONS PLEASE ADD ONE OF THE FOLLOWING TO THE END OF PRODUCT CODE: |              |  |   |
| CHERRY PIE = CP                                                             |              |  |   |
| FRIDAY = FR                                                                 |              |  |   |
| CAESARSTONE = CS                                                            |              |  |   |