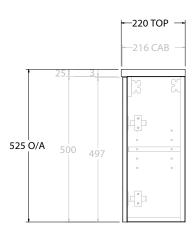

| PRODUCT:       | GLACIER MINI ALL-DOOR 400 WALL HUNG CENTRE BASIN |                      |
|----------------|--------------------------------------------------|----------------------|
| CODE:          | LITE: GLLMDS0400WHCCM                            | PRO: GLCMDS0400WHCCM |
| MOUNTING:      | WALL HUNG                                        |                      |
| SIZE:          | 400W X 220D X 525H                               |                      |
| CONFIGURATION: | ALL-DOOR                                         |                      |
| VERSION: 02    | DATE: 20/10/23                                   |                      |

NOTES:

ALL DIMENSIONS ARE NOMINAL AND SUBJECT TO CHANGE.

DO NOT DRILL OR ROUGH IN UNTIL YOU HAVE RECEIVED AND MEASURED YOUR PRODUCT.

ALL DIMENSIONS ARE IN MILLIMETRES.

DO NOT MEASURE FROM DRAWING.