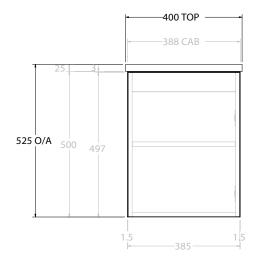

| PRODUCT:       | GLACIER MINI ALL-DOOR 400 WALL HUNG CENTRE BASIN |                      |
|----------------|--------------------------------------------------|----------------------|
| CODE:          | LITE: GLLMDS0400WHCCM                            | PRO: GLCMDS0400WHCCM |
| MOUNTING:      | WALL HUNG                                        |                      |
| SIZE:          | 400W X 220D X 525H                               |                      |
| CONFIGURATION: | ALL-DOOR                                         |                      |
| VERSION: 02    | DATE: 20/10/23                                   |                      |

NOTES:

ALL DIMENSIONS ARE NOMINAL AND SUBJECT TO CHANGE.

DO NOT DRILL OR ROUGH IN UNTIL YOU HAVE RECEIVED AND MEASURED YOUR PRODUCT.

ALL DIMENSIONS ARE IN MILLIMETRES.

DO NOT MEASURE FROM DRAWING.