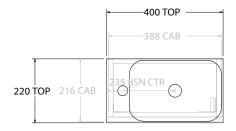

| PRODUCT:       | GLACIER MINI ALL-DOOR 400 WALL HUNG CENTRE BASIN |                      |
|----------------|--------------------------------------------------|----------------------|
| CODE:          | LITE: GLLMDS0400WHCCM                            | PRO: GLCMDS0400WHCCM |
| MOUNTING:      | WALL HUNG                                        |                      |
| SIZE:          | 400W X 220D X 525H                               |                      |
| CONFIGURATION: | ALL-DOOR                                         |                      |
| VERSION: 02    | DATE: 20/10/23                                   |                      |

|        | TOP:            | CAST MARBLE GINA 400 |     |
|--------|-----------------|----------------------|-----|
|        | BASIN POSITION: | CENTRE BASIN         |     |
|        |                 |                      |     |
|        |                 |                      |     |
| $\neg$ |                 |                      |     |
| -      |                 |                      | - 1 |

NOTES:

ALL DIMENSIONS ARE NOMINAL AND SUBJECT TO CHANGE.

DO NOT DRILL OR ROUGH IN UNTIL YOU HAVE RECEIVED AND MEASURED YOUR PRODUCT.

ALL DIMENSIONS ARE IN MILLIMETRES.

DO NOT MEASURE FROM DRAWING.