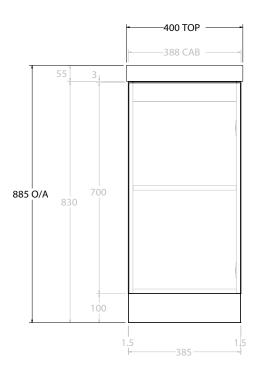

| PRODUCT:       | PRODUCT: GLACIER MINI ALL-DOOR 400 FLOOR MOUNT CENTRE BASIN |                |
|----------------|-------------------------------------------------------------|----------------|
| CODE:          | LITE: GLLMDT0400WKCCE PRO: G                                | LCMDT0400WKCCE |
| MOUNTING:      | FLOOR MOUNT                                                 |                |
| SIZE:          | 405W X 220D X 885H                                          |                |
| CONFIGURATION: | ALL-DOOR                                                    |                |
| VERSION: 02    | DATE: 20/10/23                                              |                |

ALL DIMENSIONS ARE NOMINAL AND SUBJECT TO CHANGE.

DO NOT DRILL OR ROUGH IN UNTIL YOU HAVE RECEIVED AND MEASURED YOUR PRODUCT.

ALL DIMENSIONS ARE IN MILLIMETRES.

DO NOT MEASURE FROM DRAWING.