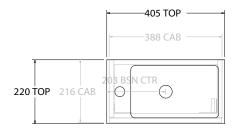

|   | TOP:            | CERAMIC OSWALD 400 |   |
|---|-----------------|--------------------|---|
|   | BASIN POSITION: | CENTRE BASIN       |   |
| Γ |                 |                    | ٦ |
|   |                 |                    |   |
|   |                 |                    |   |
|   |                 |                    |   |

ALL DIMENSIONS ARE NOMINAL AND SUBJECT TO CHANGE.

DO NOT DRILL OR ROUGH IN UNTIL YOU HAVE RECEIVED AND MEASURED YOUR PRODUCT.

ALL DIMENSIONS ARE IN MILLIMETRES.

DO NOT MEASURE FROM DRAWING.