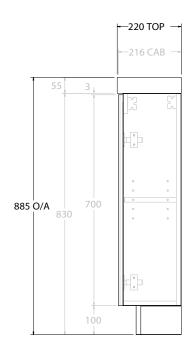

| PRODUCT:       | PRODUCT: GLACIER MINI ALL-DOOR 400 FLOOR MOUNT CENTRE BASIN |                |
|----------------|-------------------------------------------------------------|----------------|
| CODE:          | LITE: GLLMDT0400WKCCE PRO: G                                | LCMDT0400WKCCE |
| MOUNTING:      | FLOOR MOUNT                                                 |                |
| SIZE:          | 405W X 220D X 885H                                          |                |
| CONFIGURATION: | ALL-DOOR                                                    |                |
| VERSION: 02    | DATE: 20/10/23                                              |                |

ALL DIMENSIONS ARE NOMINAL AND SUBJECT TO CHANGE.

DO NOT DRILL OR ROUGH IN UNTIL YOU HAVE RECEIVED AND MEASURED YOUR PRODUCT.

ALL DIMENSIONS ARE IN MILLIMETRES.

DO NOT MEASURE FROM DRAWING.