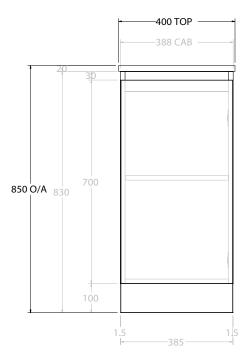

Adp

| PRODUCT:       | GLACIER MINI ALL-DOOR 400 FLOOR MOUNT CENTRE BASIN | TOP: BENCHTOP                                                               | NOTES:                                                                      |
|----------------|----------------------------------------------------|-----------------------------------------------------------------------------|-----------------------------------------------------------------------------|
| CODE:          | LITE: GLLMDT0400WKC PRO: GLCMDT0400WKC             | BASIN POSITION: CENTRE BASIN                                                | ALL DIMENSIONS ARE NOMINAL AND SUBJECT TO CHANGE.                           |
| MOUNTING:      | FLOOR MOUNT                                        | FOR TOP OPTIONS PLEASE ADD ONE OF THE FOLLOWING TO THE END OF PRODUCT CODE: | DO NOT DRILL OR ROUGH IN UNTIL YOU HAVE RECEIVED AND MEASURED YOUR PRODUCT. |
| SIZE:          | 400W X 250D X 850H                                 | CHERRY PIE = CP                                                             | ALL DIMENSIONS ARE IN MILLIMETRES.                                          |
| CONFIGURATION: | ALL-DOOR                                           | FRIDAY = FR                                                                 | DO NOT MEASURE FROM DRAWING.                                                |
| VERSION: 01    | DATE: 09/12/22                                     | CAESARSTONE = CS                                                            |                                                                             |