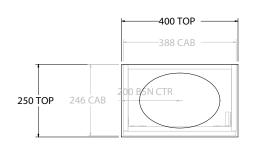

Adp

| PRODUCT:       | GLACIER MINI ALL-DOOR 400 FLOOR MOUNT CENTRE BASIN | TOP: BENCHTOP                                                               | NOTES:                                                                      |
|----------------|----------------------------------------------------|-----------------------------------------------------------------------------|-----------------------------------------------------------------------------|
| CODE:          | LITE: GLLMDT0400WKC PRO: GLCMDT0400WKC             | BASIN POSITION: CENTRE BASIN                                                | ALL DIMENSIONS ARE NOMINAL AND SUBJECT TO CHANGE.                           |
| MOUNTING:      | FLOOR MOUNT                                        | FOR TOP OPTIONS PLEASE ADD ONE OF THE FOLLOWING TO THE END OF PRODUCT CODE: | DO NOT DRILL OR ROUGH IN UNTIL YOU HAVE RECEIVED AND MEASURED YOUR PRODUCT. |
| SIZE:          | 400W X 250D X 850H                                 | CHERRY PIE = CP                                                             | ALL DIMENSIONS ARE IN MILLIMETRES.                                          |
| CONFIGURATION: | ALL-DOOR                                           | FRIDAY = FR                                                                 | DO NOT MEASURE FROM DRAWING.                                                |
| VERSION: 01    | DATE: 09/12/22                                     | CAESARSTONE = CS                                                            |                                                                             |