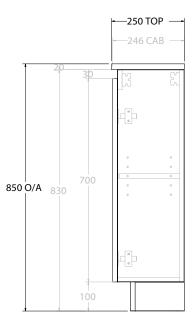

Adp

| PRODUCT:       | GLACIER MINI ALL-DOOR 400 FLOOR MOUNT CENTRE BASIN | TOP: BENCHTOP                                                               | NOTES:                                                                      |
|----------------|----------------------------------------------------|-----------------------------------------------------------------------------|-----------------------------------------------------------------------------|
| CODE:          | LITE: GLLMDT0400WKC PRO: GLCMDT0400WKC             | BASIN POSITION: CENTRE BASIN                                                | ALL DIMENSIONS ARE NOMINAL AND SUBJECT TO CHANGE.                           |
| MOUNTING:      | FLOOR MOUNT                                        | FOR TOP OPTIONS PLEASE ADD ONE OF THE FOLLOWING TO THE END OF PRODUCT CODE: | DO NOT DRILL OR ROUGH IN UNTIL YOU HAVE RECEIVED AND MEASURED YOUR PRODUCT. |
| SIZE:          | 400W X 250D X 850H                                 | CHERRY PIE = CP                                                             | ALL DIMENSIONS ARE IN MILLIMETRES.                                          |
| CONFIGURATION: | ALL-DOOR                                           | FRIDAY = FR                                                                 | DO NOT MEASURE FROM DRAWING.                                                |
| VERSION: 01    | DATE: 09/12/22                                     | CAESARSTONE = CS                                                            |                                                                             |