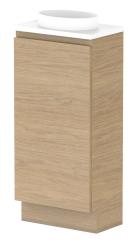

Adp

| PRODUCT:       | GLACIER MINI ALL-DOOR 400 FLOOR MOUNT CENTRE BASIN | TOP: BENCHTOP                                                               | NOTES:                                                                      |
|----------------|----------------------------------------------------|-----------------------------------------------------------------------------|-----------------------------------------------------------------------------|
| CODE:          | LITE: GLLMDT0400WKC PRO: GLCMDT0400WKC             | BASIN POSITION: CENTRE BASIN                                                | ALL DIMENSIONS ARE NOMINAL AND SUBJECT TO CHANGE.                           |
| MOUNTING:      | FLOOR MOUNT                                        | FOR TOP OPTIONS PLEASE ADD ONE OF THE FOLLOWING TO THE END OF PRODUCT CODE: | DO NOT DRILL OR ROUGH IN UNTIL YOU HAVE RECEIVED AND MEASURED YOUR PRODUCT. |
| SIZE:          | 400W X 250D X 850H                                 | CHERRY PIE = CP                                                             | ALL DIMENSIONS ARE IN MILLIMETRES.                                          |
| CONFIGURATION: | ALL-DOOR                                           | FRIDAY = FR                                                                 | DO NOT MEASURE FROM DRAWING.                                                |
| VERSION: 01    | DATE: 09/12/22                                     | CAESARSTONE = CS                                                            |                                                                             |