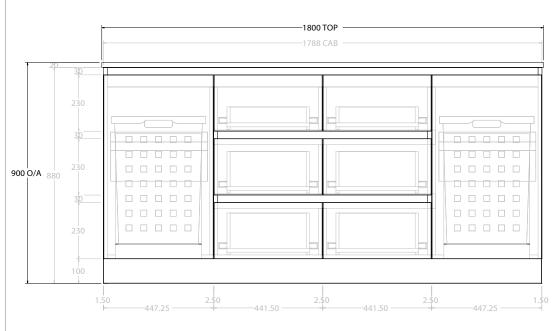

|   | PRODUCT:       | GLACIER HAMPER TRIO 1800 FLOOR MOUNT DOUBLE BASIN |                    |  |
|---|----------------|---------------------------------------------------|--------------------|--|
|   | CODE:          | LITE: GLLFHT1800WKD                               | PRO: GLPFHT1800WKD |  |
|   | MOUNTING:      | FLOOR MOUNT                                       |                    |  |
| ſ | SIZE:          | 1800W X 500D X 900H                               |                    |  |
|   | CONFIGURATION: | HAMPER & DRAWERS                                  |                    |  |
|   | VERSION: 02    | DATE: 18/07/23                                    |                    |  |

ALL DIMENSIONS ARE NOMINAL AND SUBJECT TO CHANGE.

DO NOT DRILL OR ROUGH IN UNTIL YOU HAVE RECEIVED AND MEASURED YOUR PRODUCT.

ALL DIMENSIONS ARE IN MILLIMETRES.

DO NOT MEASURE FROM DRAWING.