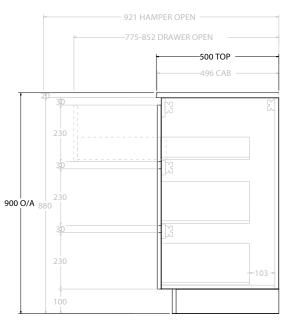

|   | PRODUCT:       | GLACIER HAMPER TRIO 1800 FLOOR MOUNT DOUBLE BASIN |                    |  |
|---|----------------|---------------------------------------------------|--------------------|--|
|   | CODE:          | LITE: GLLFHT1800WKD                               | PRO: GLPFHT1800WKD |  |
|   | MOUNTING:      | FLOOR MOUNT                                       |                    |  |
| ſ | SIZE:          | 1800W X 500D X 900H                               |                    |  |
|   | CONFIGURATION: | HAMPER & DRAWERS                                  |                    |  |
|   | VERSION: 02    | DATE: 18/07/23                                    |                    |  |

ALL DIMENSIONS ARE NOMINAL AND SUBJECT TO CHANGE.

DO NOT DRILL OR ROUGH IN UNTIL YOU HAVE RECEIVED AND MEASURED YOUR PRODUCT.

ALL DIMENSIONS ARE IN MILLIMETRES.

DO NOT MEASURE FROM DRAWING.