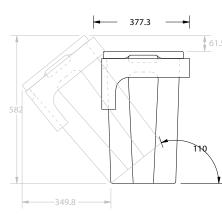

|   | PRODUCT:       | GLACIER HAMPER TRIO 1800 FLOOR MOUNT DOUBLE BASIN |                    |  |
|---|----------------|---------------------------------------------------|--------------------|--|
|   | CODE:          | LITE: GLLFHT1800WKD                               | PRO: GLPFHT1800WKD |  |
|   | MOUNTING:      | FLOOR MOUNT                                       |                    |  |
| ſ | SIZE:          | 1800W X 500D X 900H                               |                    |  |
|   | CONFIGURATION: | HAMPER & DRAWERS                                  |                    |  |
|   | VERSION: 02    | DATE: 18/07/23                                    |                    |  |

ALL DIMENSIONS ARE NOMINAL AND SUBJECT TO CHANGE.

DO NOT DRILL OR ROUGH IN UNTIL YOU HAVE RECEIVED AND MEASURED YOUR PRODUCT.

ALL DIMENSIONS ARE IN MILLIMETRES.

DO NOT MEASURE FROM DRAWING.