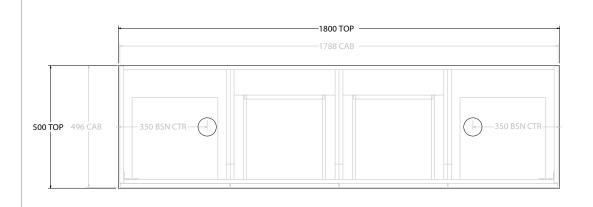

|   | PRODUCT:       | GLACIER HAMPER TRIO 1800 FLOOR MOUNT DOUBLE BASIN |                    |  |
|---|----------------|---------------------------------------------------|--------------------|--|
|   | CODE:          | LITE: GLLFHT1800WKD                               | PRO: GLPFHT1800WKD |  |
|   | MOUNTING:      | FLOOR MOUNT                                       |                    |  |
| ſ | SIZE:          | 1800W X 500D X 900H                               |                    |  |
|   | CONFIGURATION: | HAMPER & DRAWERS                                  |                    |  |
|   | VERSION: 02    | DATE: 18/07/23                                    |                    |  |

ALL DIMENSIONS ARE NOMINAL AND SUBJECT TO CHANGE.

DO NOT DRILL OR ROUGH IN UNTIL YOU HAVE RECEIVED AND MEASURED YOUR PRODUCT.

ALL DIMENSIONS ARE IN MILLIMETRES.

DO NOT MEASURE FROM DRAWING.