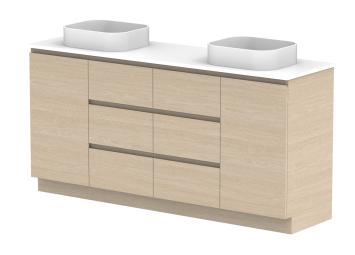

|   | PRODUCT:       | GLACIER HAMPER TRIO 1800 FLOOR MOUNT DOUBLE BASIN |                    |  |
|---|----------------|---------------------------------------------------|--------------------|--|
|   | CODE:          | LITE: GLLFHT1800WKD                               | PRO: GLPFHT1800WKD |  |
|   | MOUNTING:      | FLOOR MOUNT                                       |                    |  |
| ſ | SIZE:          | 1800W X 500D X 900H                               |                    |  |
|   | CONFIGURATION: | HAMPER & DRAWERS                                  |                    |  |
|   | VERSION: 02    | DATE: 18/07/23                                    |                    |  |

| TOP:               | BENCHTOP                                                   |  |
|--------------------|------------------------------------------------------------|--|
| BASIN POSITION:    | DOUBLE BASIN                                               |  |
| FOR TOP OPTIONS PI | LEASE ADD ONE OF THE FOLLOWING TO THE END OF PRODUCT CODE: |  |
| CHERRY PIE = CP    |                                                            |  |
| FRIDAY = FR        |                                                            |  |
| CAESARSTONE = CS   |                                                            |  |