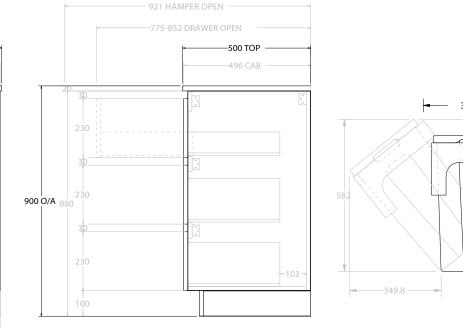

Adp

| PRODUCT:       | GLACIER HAMPER TRIO 1500 FLOOR MOUNT DOUBLE BASIN | TOP: BENCHTOP                                                               | NOTES:                                                                      |
|----------------|---------------------------------------------------|-----------------------------------------------------------------------------|-----------------------------------------------------------------------------|
| CODE:          | LITE: GLLFHT1500WKD PRO: GLPFHT1500WKD            | BASIN POSITION: DOUBLE BASIN                                                | ALL DIMENSIONS ARE NOMINAL AND SUBJECT TO CHANGE.                           |
| MOUNTING:      | FLOOR MOUNT                                       | FOR TOP OPTIONS PLEASE ADD ONE OF THE FOLLOWING TO THE END OF PRODUCT CODE: | DO NOT DRILL OR ROUGH IN UNTIL YOU HAVE RECEIVED AND MEASURED YOUR PRODUCT. |
| SIZE:          | 1500W X 500D X 900H                               | CHERRY PIE = CP                                                             | ALL DIMENSIONS ARE IN MILLIMETRES.                                          |
| CONFIGURATION: | HAMPER & DRAWERS                                  | FRIDAY = FR                                                                 | DO NOT MEASURE FROM DRAWING.                                                |
| VERSION: 02    | DATE: 18/07/23                                    | CAESARSTONE = CS                                                            |                                                                             |