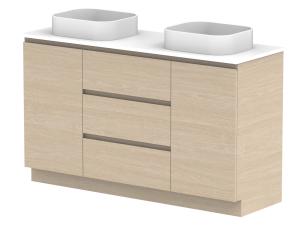

Adp

| PRODUCT:       | GLACIER HAMPER TRIO 1500 FLOOR MOUNT DOUBLE BASIN | TOP: BENCHTOP                                                               | NOTES:                                                                      |
|----------------|---------------------------------------------------|-----------------------------------------------------------------------------|-----------------------------------------------------------------------------|
| CODE:          | LITE: GLLFHT1500WKD PRO: GLPFHT1500WKD            | BASIN POSITION: DOUBLE BASIN                                                | ALL DIMENSIONS ARE NOMINAL AND SUBJECT TO CHANGE.                           |
| MOUNTING:      | FLOOR MOUNT                                       | FOR TOP OPTIONS PLEASE ADD ONE OF THE FOLLOWING TO THE END OF PRODUCT CODE: | DO NOT DRILL OR ROUGH IN UNTIL YOU HAVE RECEIVED AND MEASURED YOUR PRODUCT. |
| SIZE:          | 1500W X 500D X 900H                               | CHERRY PIE = CP                                                             | ALL DIMENSIONS ARE IN MILLIMETRES.                                          |
| CONFIGURATION: | HAMPER & DRAWERS                                  | FRIDAY = FR                                                                 | DO NOT MEASURE FROM DRAWING.                                                |
| VERSION: 02    | DATE: 18/07/23                                    | CAESARSTONE = CS                                                            |                                                                             |