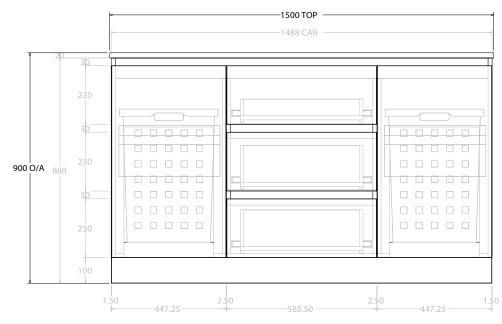

Adp

| PRODUCT:       | GLACIER HAMPER TRIO 1500 FLOOR MOUNT DOUBLE BASIN | TOP: BENCHTOP                                                               | NOTES:                                                                      |
|----------------|---------------------------------------------------|-----------------------------------------------------------------------------|-----------------------------------------------------------------------------|
| CODE:          | LITE: GLLFHT1500WKD PRO: GLPFHT1500WKD            | BASIN POSITION: DOUBLE BASIN                                                | ALL DIMENSIONS ARE NOMINAL AND SUBJECT TO CHANGE.                           |
| MOUNTING:      | FLOOR MOUNT                                       | FOR TOP OPTIONS PLEASE ADD ONE OF THE FOLLOWING TO THE END OF PRODUCT CODE: | DO NOT DRILL OR ROUGH IN UNTIL YOU HAVE RECEIVED AND MEASURED YOUR PRODUCT. |
| SIZE:          | 1500W X 500D X 900H                               | CHERRY PIE = CP                                                             | ALL DIMENSIONS ARE IN MILLIMETRES.                                          |
| CONFIGURATION: | HAMPER & DRAWERS                                  | FRIDAY = FR                                                                 | DO NOT MEASURE FROM DRAWING.                                                |
| VERSION: 02    | DATE: 18/07/23                                    | CAESARSTONE = CS                                                            |                                                                             |