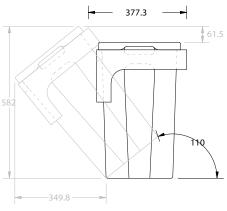

Adp

| PRODUCT:       | GLACIER HAMPER TRIO 1500 FLOOR MOUNT DOUBLE BASIN | TOP: BENCHTOP                                                               | NOTES:                                                                      |
|----------------|---------------------------------------------------|-----------------------------------------------------------------------------|-----------------------------------------------------------------------------|
| CODE:          | LITE: GLLFHT1500WKD PRO: GLPFHT1500WKD            | BASIN POSITION: DOUBLE BASIN                                                | ALL DIMENSIONS ARE NOMINAL AND SUBJECT TO CHANGE.                           |
| MOUNTING:      | FLOOR MOUNT                                       | FOR TOP OPTIONS PLEASE ADD ONE OF THE FOLLOWING TO THE END OF PRODUCT CODE: | DO NOT DRILL OR ROUGH IN UNTIL YOU HAVE RECEIVED AND MEASURED YOUR PRODUCT. |
| SIZE:          | 1500W X 500D X 900H                               | CHERRY PIE = CP                                                             | ALL DIMENSIONS ARE IN MILLIMETRES.                                          |
| CONFIGURATION: | HAMPER & DRAWERS                                  | FRIDAY = FR                                                                 | DO NOT MEASURE FROM DRAWING.                                                |
| VERSION: 02    | DATE: 18/07/23                                    | CAESARSTONE = CS                                                            |                                                                             |