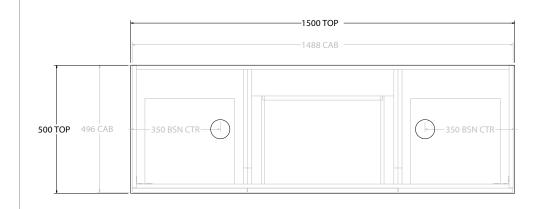

Adp

| PRODUCT:       | GLACIER HAMPER TRIO 1500 FLOOR MOUNT DOUBLE BASIN | TOP: BENCHTOP                                                               | NOTES:                                                                      |
|----------------|---------------------------------------------------|-----------------------------------------------------------------------------|-----------------------------------------------------------------------------|
| CODE:          | LITE: GLLFHT1500WKD PRO: GLPFHT1500WKD            | BASIN POSITION: DOUBLE BASIN                                                | ALL DIMENSIONS ARE NOMINAL AND SUBJECT TO CHANGE.                           |
| MOUNTING:      | FLOOR MOUNT                                       | FOR TOP OPTIONS PLEASE ADD ONE OF THE FOLLOWING TO THE END OF PRODUCT CODE: | DO NOT DRILL OR ROUGH IN UNTIL YOU HAVE RECEIVED AND MEASURED YOUR PRODUCT. |
| SIZE:          | 1500W X 500D X 900H                               | CHERRY PIE = CP                                                             | ALL DIMENSIONS ARE IN MILLIMETRES.                                          |
| CONFIGURATION: | HAMPER & DRAWERS                                  | FRIDAY = FR                                                                 | DO NOT MEASURE FROM DRAWING.                                                |
| VERSION: 02    | DATE: 18/07/23                                    | CAESARSTONE = CS                                                            |                                                                             |