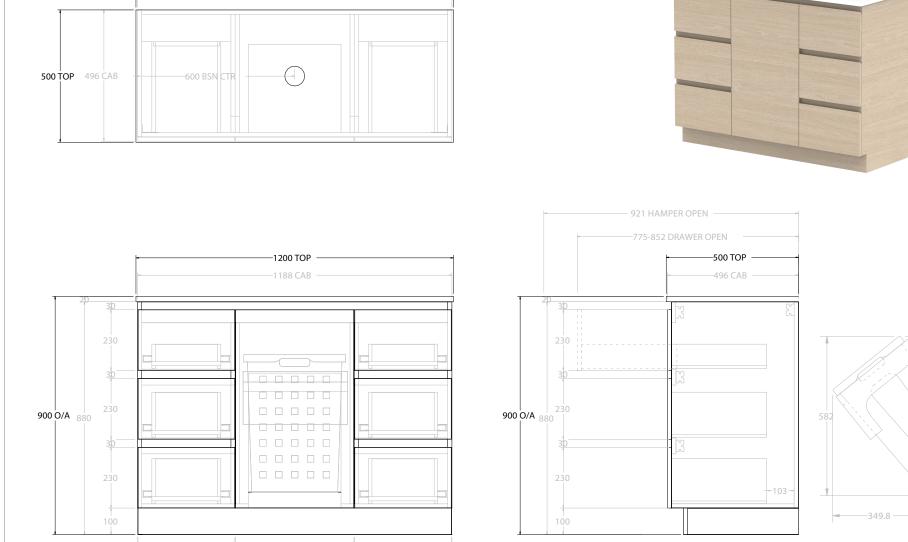

–1200 TOP – -1188 CAB

| ) | PRODUCT:       | GLACIER HAMPER TRIO 1200 FLOOR MOUNT CENTRE BASIN |  |
|---|----------------|---------------------------------------------------|--|
|   | CODE:          | LITE: GLLFHT1200WKC PRO: GLPFHT1200WKC            |  |
|   | MOUNTING:      | FLOOR MOUNT                                       |  |
|   | SIZE:          | 1200W X 500D X 900H                               |  |
|   | CONFIGURATION: | HAMPER & DRAWERS                                  |  |
|   | VERSION: 01    | DATE: 09/07/22                                    |  |

| TOP: BENCHTOP                                                               | NOTES:                                                                                    |
|-----------------------------------------------------------------------------|-------------------------------------------------------------------------------------------|
| BASIN POSITION: CENTRE BASIN                                                | ALL DIMENSIONS ARE NOMINAL AND SUBJECT TO CHANGE.                                         |
| FOR TOP OPTIONS PLEASE ADD ONE OF THE FOLLOWING TO THE END OF PRODUCT CODE: | DO NOT DRILL OR ROUGH IN UNTIL YOU HAVE RECEIVED AND MEASURED YOUR PRODUCT.               |
| CHERRY PIE = CP                                                             | ALL DIMENSIONS ARE IN MILLIMETRES.                                                        |
| FRIDAY = FR                                                                 | DO NOT MEASURE FROM DRAWING.                                                              |
| CAESARSTONE = CS                                                            | *LEFT HAND OFFSET PICTURED, RIGHT HAND OFFSET IS MIRRORED (REPLACE CODE SUFFIX L, WITH R) |