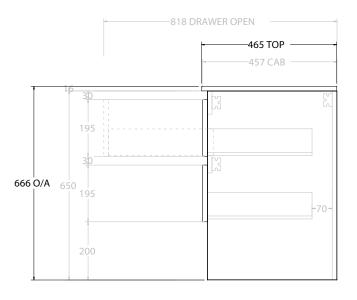

| PRODUCT:       | GLACIER SHELF TWIN 900 WALL HUNG OFFSET BASIN |                       |  |
|----------------|-----------------------------------------------|-----------------------|--|
| CODE:          | LITE: GLLFSW0900WHLCE*                        | PRO: GLPFSW0900WHLCE* |  |
| MOUNTING:      | WALL HUNG                                     |                       |  |
| SIZE:          | 915W X 465D X 666H                            |                       |  |
| CONFIGURATION: | OPEN SHELF, ALL DRAWER                        |                       |  |
| VERSION: 02    | DATE: 15/03/2023                              |                       |  |

NOTES:

ALL DIMENSIONS ARE NOMINAL AND SUBJECT TO CHANGE.

DO NOT DRILL OR ROUGH IN UNTIL YOU HAVE RECEIVED AND MEASURED YOUR PRODUCT.

ALL DIMENSIONS ARE IN MILLIMETRES.

DO NOT MEASURE FROM DRAWING.

\*LEFT HAND OFFSET PICTURED, RIGHT HAND OFFSET IS MIRRORED (REPLACE CODE SUFFIX L, WITH R)