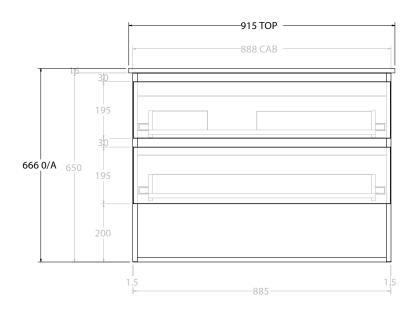

| PRODUCT:       | GLACIER SHELF TWIN 900 WALL HUNG OFFSET BASIN |                       |  |
|----------------|-----------------------------------------------|-----------------------|--|
| CODE:          | LITE: GLLFSW0900WHLCE*                        | PRO: GLPFSW0900WHLCE* |  |
| MOUNTING:      | WALL HUNG                                     |                       |  |
| SIZE:          | 915W X 465D X 666H                            |                       |  |
| CONFIGURATION: | OPEN SHELF, ALL DRAWER                        |                       |  |
| VERSION: 02    | DATE: 15/03/2023                              |                       |  |

NOTES:

ALL DIMENSIONS ARE NOMINAL AND SUBJECT TO CHANGE.

DO NOT DRILL OR ROUGH IN UNTIL YOU HAVE RECEIVED AND MEASURED YOUR PRODUCT.

ALL DIMENSIONS ARE IN MILLIMETRES.

DO NOT MEASURE FROM DRAWING.

\*LEFT HAND OFFSET PICTURED, RIGHT HAND OFFSET IS MIRRORED (REPLACE CODE SUFFIX L, WITH R)