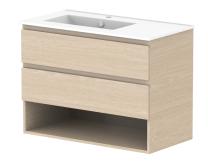

| PRODUCT:       | GLACIER SHELF TWIN 900 WALL HUNG OFFSET BASIN |                       |  |
|----------------|-----------------------------------------------|-----------------------|--|
| CODE:          | LITE: GLLFSW0900WHLCE*                        | PRO: GLPFSW0900WHLCE* |  |
| MOUNTING:      | WALL HUNG                                     |                       |  |
| SIZE:          | 915W X 465D X 666H                            |                       |  |
| CONFIGURATION: | OPEN SHELF, ALL DRAWER                        |                       |  |
| VERSION: 02    | DATE: 15/03/2023                              |                       |  |

|    | TOP:            | CERAMIC GLACIER 900 |  |
|----|-----------------|---------------------|--|
|    | BASIN POSITION: | OFFSET BASIN        |  |
|    |                 |                     |  |
| 11 |                 |                     |  |
| 1  |                 |                     |  |
| 1  |                 |                     |  |