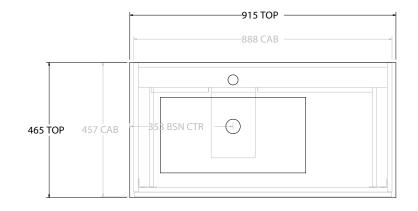

| PRODUCT:       | GLACIER SHELF TWIN 900 WALL HUNG OFFSET BASIN |                       |  |
|----------------|-----------------------------------------------|-----------------------|--|
| CODE:          | LITE: GLLFSW0900WHLCE*                        | PRO: GLPFSW0900WHLCE* |  |
| MOUNTING:      | WALL HUNG                                     |                       |  |
| SIZE:          | 915W X 465D X 666H                            |                       |  |
| CONFIGURATION: | OPEN SHELF, ALL DRAWER                        |                       |  |
| VERSION: 02    | DATE: 15/03/2023                              |                       |  |

|    | TOP:            | CERAMIC GLACIER 900 |  |
|----|-----------------|---------------------|--|
|    | BASIN POSITION: | OFFSET BASIN        |  |
|    |                 |                     |  |
| 11 |                 |                     |  |
| 1  |                 |                     |  |
| 1  |                 |                     |  |

NOTES:

ALL DIMENSIONS ARE NOMINAL AND SUBJECT TO CHANGE.

DO NOT DRILL OR ROUGH IN UNTIL YOU HAVE RECEIVED AND MEASURED YOUR PRODUCT.

ALL DIMENSIONS ARE IN MILLIMETRES.

DO NOT MEASURE FROM DRAWING.

\*LEFT HAND OFFSET PICTURED, RIGHT HAND OFFSET IS MIRRORED (REPLACE CODE SUFFIX L, WITH R)