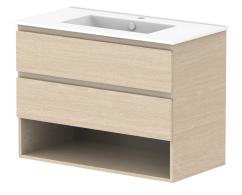

Δ

| dp | PRODUCT:       | GLACIER SHELF TWIN 900 WALL HUNG CENTRE BASIN | TOP:            | CERAMIC GLACIER 900 | NOTES:                                                                      |
|----|----------------|-----------------------------------------------|-----------------|---------------------|-----------------------------------------------------------------------------|
|    | CODE:          | LITE: GLLFSW0900WHCCE PRO: GLPFSW0900WHCCE    | BASIN POSITION: | CENTRE BASIN        | ALL DIMENSIONS ARE NOMINAL AND SUBJECT TO CHANGE.                           |
|    | MOUNTING:      | WALL HUNG                                     |                 |                     | DO NOT DRILL OR ROUGH IN UNTIL YOU HAVE RECEIVED AND MEASURED YOUR PRODUCT. |
|    | SIZE:          | 915W X 465D X 666H                            |                 |                     | ALL DIMENSIONS ARE IN MILLIMETRES.                                          |
|    | CONFIGURATION: | OPEN SHELF, ALL DRAWER                        |                 |                     | DO NOT MEASURE FROM DRAWING.                                                |
|    | VERSION: 02    | DATE: 15/03/2023                              |                 |                     |                                                                             |