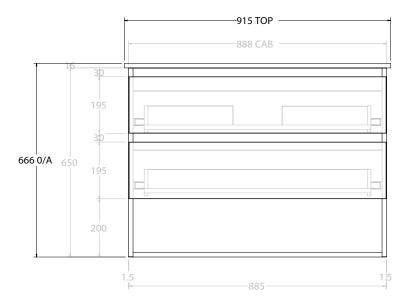

Δ

| dp | PRODUCT:       | GLACIER SHELF TWIN 900 WALL HUNG CENTRE BASIN | TOP:            | CERAMIC GLACIER 900 | NOTES:                                                                      |
|----|----------------|-----------------------------------------------|-----------------|---------------------|-----------------------------------------------------------------------------|
|    | CODE:          | LITE: GLLFSW0900WHCCE PRO: GLPFSW0900WHCCE    | BASIN POSITION: | CENTRE BASIN        | ALL DIMENSIONS ARE NOMINAL AND SUBJECT TO CHANGE.                           |
|    | MOUNTING:      | WALL HUNG                                     |                 |                     | DO NOT DRILL OR ROUGH IN UNTIL YOU HAVE RECEIVED AND MEASURED YOUR PRODUCT. |
|    | SIZE:          | 915W X 465D X 666H                            |                 |                     | ALL DIMENSIONS ARE IN MILLIMETRES.                                          |
|    | CONFIGURATION: | OPEN SHELF, ALL DRAWER                        |                 |                     | DO NOT MEASURE FROM DRAWING.                                                |
|    | VERSION: 02    | DATE: 15/03/2023                              |                 |                     |                                                                             |