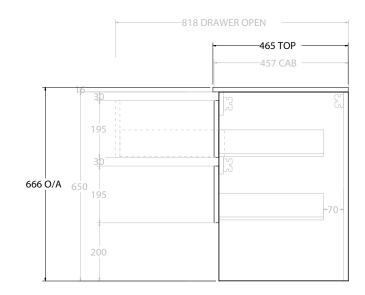

Δ

| dp | PRODUCT:       | GLACIER SHELF TWIN 900 WALL HUNG CENTRE BASIN | TOP:            | CERAMIC GLACIER 900 | NOTES:                                                                      |
|----|----------------|-----------------------------------------------|-----------------|---------------------|-----------------------------------------------------------------------------|
|    | CODE:          | LITE: GLLFSW0900WHCCE PRO: GLPFSW0900WHCCE    | BASIN POSITION: | CENTRE BASIN        | ALL DIMENSIONS ARE NOMINAL AND SUBJECT TO CHANGE.                           |
|    | MOUNTING:      | WALL HUNG                                     |                 |                     | DO NOT DRILL OR ROUGH IN UNTIL YOU HAVE RECEIVED AND MEASURED YOUR PRODUCT. |
|    | SIZE:          | 915W X 465D X 666H                            |                 |                     | ALL DIMENSIONS ARE IN MILLIMETRES.                                          |
|    | CONFIGURATION: | OPEN SHELF, ALL DRAWER                        |                 |                     | DO NOT MEASURE FROM DRAWING.                                                |
|    | VERSION: 02    | DATE: 15/03/2023                              |                 |                     |                                                                             |