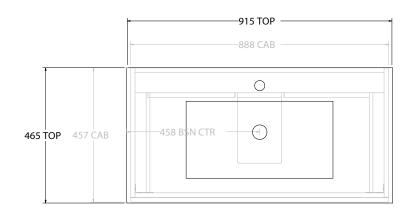

Δ

| dp | PRODUCT:       | GLACIER SHELF TWIN 900 WALL HUNG CENTRE BASIN | TOP:            | CERAMIC GLACIER 900 | NOTES:                                                                      |
|----|----------------|-----------------------------------------------|-----------------|---------------------|-----------------------------------------------------------------------------|
|    | CODE:          | LITE: GLLFSW0900WHCCE PRO: GLPFSW0900WHCCE    | BASIN POSITION: | CENTRE BASIN        | ALL DIMENSIONS ARE NOMINAL AND SUBJECT TO CHANGE.                           |
|    | MOUNTING:      | WALL HUNG                                     |                 |                     | DO NOT DRILL OR ROUGH IN UNTIL YOU HAVE RECEIVED AND MEASURED YOUR PRODUCT. |
|    | SIZE:          | 915W X 465D X 666H                            |                 |                     | ALL DIMENSIONS ARE IN MILLIMETRES.                                          |
|    | CONFIGURATION: | OPEN SHELF, ALL DRAWER                        |                 |                     | DO NOT MEASURE FROM DRAWING.                                                |
|    | VERSION: 02    | DATE: 15/03/2023                              |                 |                     |                                                                             |