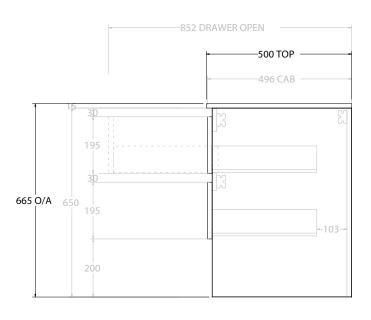

| PRODUCT:       | UCT: GLACIER SHELF TWIN 900 WALL HUNG OFFSET BASIN |                       |
|----------------|----------------------------------------------------|-----------------------|
| CODE:          | LITE: GLLFSW0900WHLCM*                             | PRO: GLPFSW0900WHLCM* |
| MOUNTING:      | WALL HUNG                                          |                       |
| SIZE:          | 900W X 500D X 665H                                 |                       |
| CONFIGURATION: | OPEN SHELF, ALL DRAWER                             |                       |
| VERSION: 01    | DATE: 09/06/22                                     |                       |

NOTES:

ALL DIMENSIONS ARE NOMINAL AND SUBJECT TO CHANGE.

DO NOT DRILL OR ROUGH IN UNTIL YOU HAVE RECEIVED AND MEASURED YOUR PRODUCT.

ALL DIMENSIONS ARE IN MILLIMETRES.

DO NOT MEASURE FROM DRAWING.

\*LEFT HAND OFFSET PICTURED, RIGHT HAND OFFSET IS MIRRORED (REPLACE CODE SUFFIX L, WITH R)