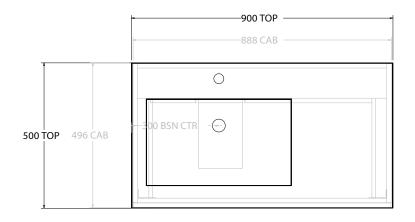

| PRODUCT:       | UCT: GLACIER SHELF TWIN 900 WALL HUNG OFFSET BASIN |                       |
|----------------|----------------------------------------------------|-----------------------|
| CODE:          | LITE: GLLFSW0900WHLCM*                             | PRO: GLPFSW0900WHLCM* |
| MOUNTING:      | WALL HUNG                                          |                       |
| SIZE:          | 900W X 500D X 665H                                 |                       |
| CONFIGURATION: | OPEN SHELF, ALL DRAWER                             |                       |
| VERSION: 01    | DATE: 09/06/22                                     |                       |

| l | TOP:            | CAST MARBLE LAURETTA 900 |   |
|---|-----------------|--------------------------|---|
| 1 | BASIN POSITION: | OFFSET BASIN             |   |
| 1 |                 |                          | 1 |
| 1 |                 |                          |   |
| 1 |                 |                          |   |
| Η |                 |                          | Ш |

NOTES:

ALL DIMENSIONS ARE NOMINAL AND SUBJECT TO CHANGE.

DO NOT DRILL OR ROUGH IN UNTIL YOU HAVE RECEIVED AND MEASURED YOUR PRODUCT.

ALL DIMENSIONS ARE IN MILLIMETRES.

DO NOT MEASURE FROM DRAWING.

\*LEFT HAND OFFSET PICTURED, RIGHT HAND OFFSET IS MIRRORED (REPLACE CODE SUFFIX L, WITH R)