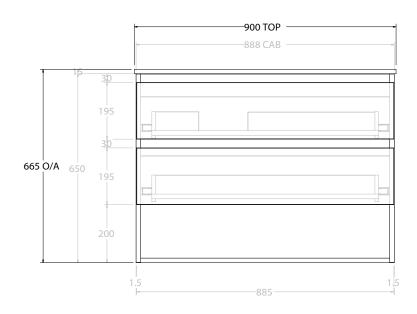

| PRODUCT:       | UCT: GLACIER SHELF TWIN 900 WALL HUNG OFFSET BASIN |                       |
|----------------|----------------------------------------------------|-----------------------|
| CODE:          | LITE: GLLFSW0900WHLCM*                             | PRO: GLPFSW0900WHLCM* |
| MOUNTING:      | WALL HUNG                                          |                       |
| SIZE:          | 900W X 500D X 665H                                 |                       |
| CONFIGURATION: | OPEN SHELF, ALL DRAWER                             |                       |
| VERSION: 01    | DATE: 09/06/22                                     |                       |

NOTES:

ALL DIMENSIONS ARE NOMINAL AND SUBJECT TO CHANGE.

DO NOT DRILL OR ROUGH IN UNTIL YOU HAVE RECEIVED AND MEASURED YOUR PRODUCT.

ALL DIMENSIONS ARE IN MILLIMETRES.

DO NOT MEASURE FROM DRAWING.

\*LEFT HAND OFFSET PICTURED, RIGHT HAND OFFSET IS MIRRORED (REPLACE CODE SUFFIX L, WITH R)