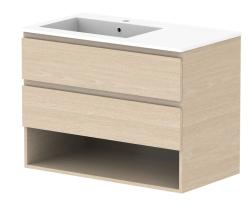

| PRODUCT:       | UCT: GLACIER SHELF TWIN 900 WALL HUNG OFFSET BASIN |                       |
|----------------|----------------------------------------------------|-----------------------|
| CODE:          | LITE: GLLFSW0900WHLCM*                             | PRO: GLPFSW0900WHLCM* |
| MOUNTING:      | WALL HUNG                                          |                       |
| SIZE:          | 900W X 500D X 665H                                 |                       |
| CONFIGURATION: | OPEN SHELF, ALL DRAWER                             |                       |
| VERSION: 01    | DATE: 09/06/22                                     |                       |

| l | TOP:            | CAST MARBLE LAURETTA 900 |   |
|---|-----------------|--------------------------|---|
| 1 | BASIN POSITION: | OFFSET BASIN             |   |
| 1 |                 |                          | 1 |
| 1 |                 |                          |   |
| 1 |                 |                          |   |
| Η |                 |                          | Ш |