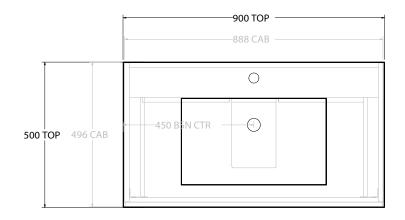

| TOP:            | CAST MARBLE LAURETTA 900 |  |
|-----------------|--------------------------|--|
| BASIN POSITION: | CENTRE BASIN             |  |
|                 |                          |  |
| 1               |                          |  |
| 1               |                          |  |
| 4 1             |                          |  |

ALL DIMENSIONS ARE NOMINAL AND SUBJECT TO CHANGE.

DO NOT DRILL OR ROUGH IN UNTIL YOU HAVE RECEIVED AND MEASURED YOUR PRODUCT.

ALL DIMENSIONS ARE IN MILLIMETRES.

DO NOT MEASURE FROM DRAWING.