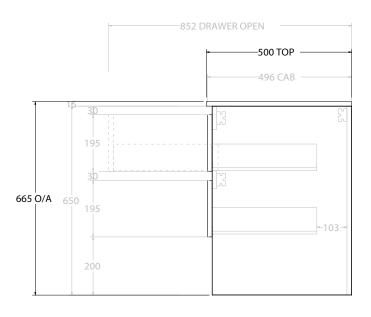

| PRODUCT:       | GLACIER SHELF TWIN 900 WALL HUNG CENTRE BASIN |                      |  |
|----------------|-----------------------------------------------|----------------------|--|
| CODE:          | LITE: GLLFSW0900WHCCM                         | PRO: GLPFSW0900WHCCM |  |
| MOUNTING:      | WALL HUNG                                     |                      |  |
| SIZE:          | 900W X 500D X 665H                            |                      |  |
| CONFIGURATION: | OPEN SHELF, ALL DRAWER                        |                      |  |
| VERSION: 01    | DATE: 09/06/22                                |                      |  |

ALL DIMENSIONS ARE NOMINAL AND SUBJECT TO CHANGE.

DO NOT DRILL OR ROUGH IN UNTIL YOU HAVE RECEIVED AND MEASURED YOUR PRODUCT.

ALL DIMENSIONS ARE IN MILLIMETRES.

DO NOT MEASURE FROM DRAWING.