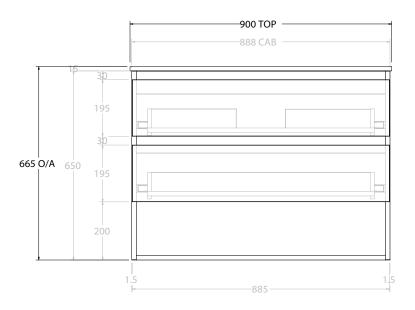

| PRODUCT:       | GLACIER SHELF TWIN 900 WALL HUNG CENTRE BASIN |                      |  |
|----------------|-----------------------------------------------|----------------------|--|
| CODE:          | LITE: GLLFSW0900WHCCM                         | PRO: GLPFSW0900WHCCM |  |
| MOUNTING:      | WALL HUNG                                     |                      |  |
| SIZE:          | 900W X 500D X 665H                            |                      |  |
| CONFIGURATION: | OPEN SHELF, ALL DRAWER                        |                      |  |
| VERSION: 01    | DATE: 09/06/22                                |                      |  |

ALL DIMENSIONS ARE NOMINAL AND SUBJECT TO CHANGE.

DO NOT DRILL OR ROUGH IN UNTIL YOU HAVE RECEIVED AND MEASURED YOUR PRODUCT.

ALL DIMENSIONS ARE IN MILLIMETRES.

DO NOT MEASURE FROM DRAWING.