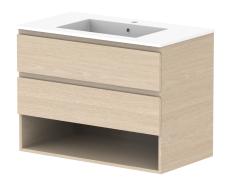

| PRODUCT:       | GLACIER SHELF TWIN 900 WALL HUNG CENTRE BASIN |                      |  |
|----------------|-----------------------------------------------|----------------------|--|
| CODE:          | LITE: GLLFSW0900WHCCM                         | PRO: GLPFSW0900WHCCM |  |
| MOUNTING:      | WALL HUNG                                     |                      |  |
| SIZE:          | 900W X 500D X 665H                            |                      |  |
| CONFIGURATION: | OPEN SHELF, ALL DRAWER                        |                      |  |
| VERSION: 01    | DATE: 09/06/22                                |                      |  |