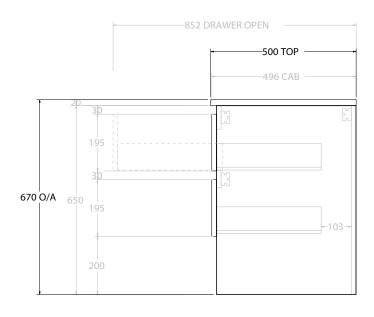

| PRODUCT:       | GLACIER SHELF TWIN 900 WALL HUNG CENTRE BASIN |                    |  |
|----------------|-----------------------------------------------|--------------------|--|
| CODE:          | LITE: GLLFSW0900WHC                           | PRO: GLPFSW0900WHC |  |
| MOUNTING:      | WALL HUNG                                     |                    |  |
| SIZE:          | 900W X 500D X 670H                            |                    |  |
| CONFIGURATION: | OPEN SHELF, ALL DRAWER                        |                    |  |
| VERSION: 01    | DATE: 09/06/22                                |                    |  |

ALL DIMENSIONS ARE NOMINAL AND SUBJECT TO CHANGE.

DO NOT DRILL OR ROUGH IN UNTIL YOU HAVE RECEIVED AND MEASURED YOUR PRODUCT.

ALL DIMENSIONS ARE IN MILLIMETRES.

DO NOT MEASURE FROM DRAWING.