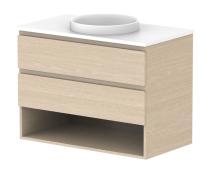

| PRODUCT:       | GLACIER SHELF TWIN 900 WALL HUNG CENTRE BASIN |                    |  |
|----------------|-----------------------------------------------|--------------------|--|
| CODE:          | LITE: GLLFSW0900WHC                           | PRO: GLPFSW0900WHC |  |
| MOUNTING:      | WALL HUNG                                     |                    |  |
| SIZE:          | 900W X 500D X 670H                            |                    |  |
| CONFIGURATION: | OPEN SHELF, ALL DRAWER                        |                    |  |
| VERSION: 01    | DATE: 09/06/22                                |                    |  |