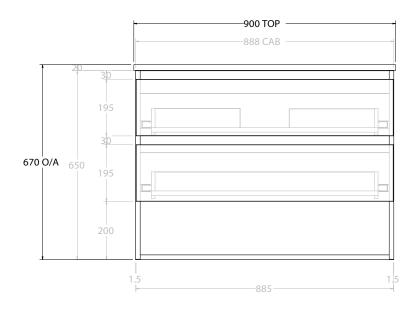

| PRODUCT:       | GLACIER SHELF TWIN 900 WALL HUNG CENTRE BASIN |                    |  |
|----------------|-----------------------------------------------|--------------------|--|
| CODE:          | LITE: GLLFSW0900WHC                           | PRO: GLPFSW0900WHC |  |
| MOUNTING:      | WALL HUNG                                     |                    |  |
| SIZE:          | 900W X 500D X 670H                            |                    |  |
| CONFIGURATION: | OPEN SHELF, ALL DRAWER                        |                    |  |
| VERSION: 01    | DATE: 09/06/22                                |                    |  |

ALL DIMENSIONS ARE NOMINAL AND SUBJECT TO CHANGE.

DO NOT DRILL OR ROUGH IN UNTIL YOU HAVE RECEIVED AND MEASURED YOUR PRODUCT.

ALL DIMENSIONS ARE IN MILLIMETRES.

DO NOT MEASURE FROM DRAWING.