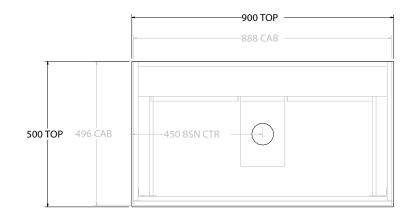

| PRODUCT:       | GLACIER SHELF TWIN 900 WALL HUNG CENTRE BASIN |                    |  |
|----------------|-----------------------------------------------|--------------------|--|
| CODE:          | LITE: GLLFSW0900WHC                           | PRO: GLPFSW0900WHC |  |
| MOUNTING:      | WALL HUNG                                     |                    |  |
| SIZE:          | 900W X 500D X 670H                            |                    |  |
| CONFIGURATION: | OPEN SHELF, ALL DRAWER                        |                    |  |
| VERSION: 01    | DATE: 09/06/22                                |                    |  |

ALL DIMENSIONS ARE NOMINAL AND SUBJECT TO CHANGE.

DO NOT DRILL OR ROUGH IN UNTIL YOU HAVE RECEIVED AND MEASURED YOUR PRODUCT.

ALL DIMENSIONS ARE IN MILLIMETRES.

DO NOT MEASURE FROM DRAWING.